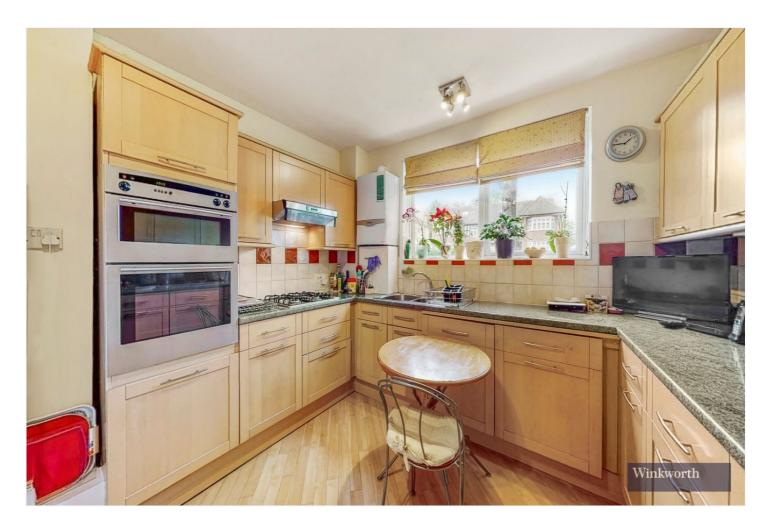

## **DESCRIPTION:**

A large and well presented three bedroom ground floor apartment measuring approx 1045 sq ft. Edinburgh House is a well looked after and popular block situated on the corner of Tenterden Grove. This spacious apartment comprises large master bedroom with fitted wardrobes, second smaller double bedroom with fitted wardrobes, smaller third double bedroom currently used as a dining room, large dining room, family bathroom and a large separate kitchen. Further benefits include off street parking (first come first serve) and a double garage. Leasehold.