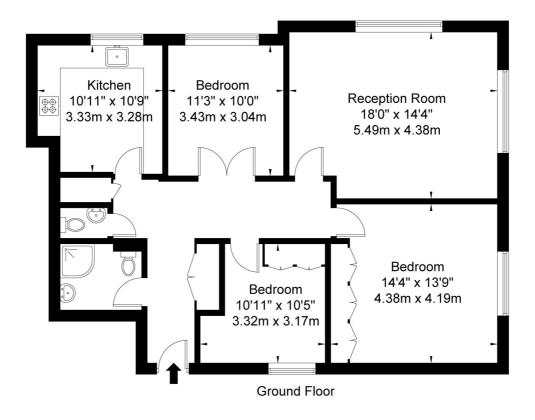

## **Edinburgh House Tenterden Grove NW4 1TL**

Approx Gross Internal Area = 97.1 sq m / 1045 sq ft

Ref Copyright P L A N

The Floor plan is not to scale and measurements and areas shown are approximate and therefore should be used for illustrative purposes only. The plan has been prepared in accordance with the RICS code of Measuring Practice and whilst we have confidence in the information produced it must not be relied on.

If there is any aspect of particular importance, you should carry out or commission your own inspection of the property.

Copyright @ BLEUPLAN

This floorplan is for illustration purposes only and is not to scale. The position and size of doors, windows, appliances and other features are approximate.