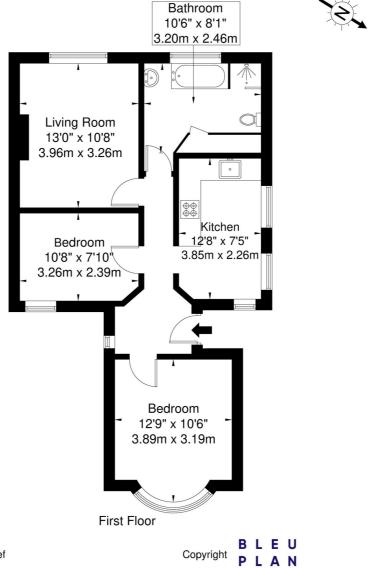

## **Elmgrove Road Harrow, HA1 2QW**

Approx. Gross Internal Area = 57.6 sq m / 620 sq ft

The Floor plan is not to scale and measurements and areas shown are approximate and therefore should be used for illustrative purposes only. The plan has been prepared in accordance with the RICS code of Measuring Practice and whilst we have confidence in the information produced it must not be relied on. If there is any aspect of particular importance, you should carry out or commission your own inspection of the property.