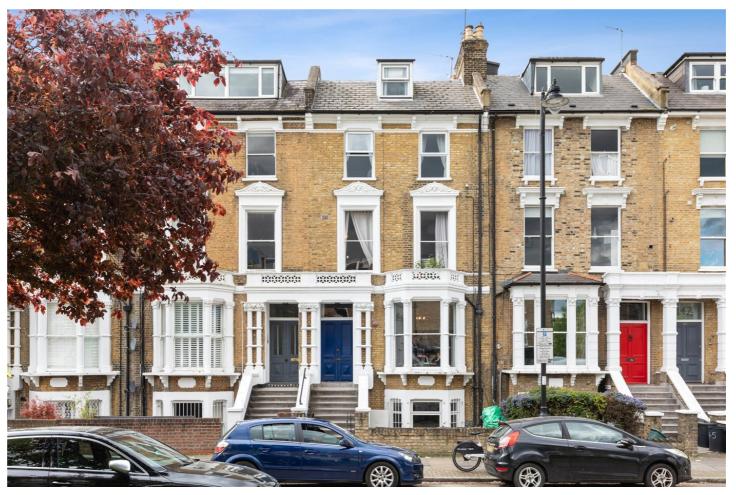

PETHERTON ROAD, LONDON, LONDON, N5
OIEO £780,000 SHARE OF FREEHOLD

## **DESCRIPTION:**

A stunning, two double bedrooms, one-bathroom period conversion positioned across the top two floors of this handsome Victorian building in Highbury, N5. Standing just over 1000sqft and benefiting from a beautifully mature communal garden, the property benefits from a wealth of natural light throughout from an east to west facing aspect and unrivalled London views on the top floor. Accommodation comprises of a wonderfully spacious living room, spanning the full width of the building creating the perfect entertaining space with the refurbished kitchen set to the rear of building, separated neatly by a generously sized family bathroom. Both bedrooms are excellent sizes and are set on the top floor, so very quiet. The property would make an excellent home for any end user or long-term investment, whilst it is also offered to the market with a share of the freehold.

Petherton Road is located moments from Clissold Park and withing easy reach of the many restaurants, pubs and shops on the vibrant Stoke Newington Church Street. Canonbury overground offers the closest overground links whilst Highbury and Islington underground station provides the closest underground links on the Victoria Line. Numerous bus routes provide easy access to the City and West End.