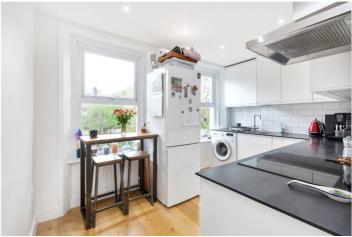

## **DESCRIPTION:**

A stunning, two double bedrooms, one-bathroom period conversion positioned across the top two floors of this handsome Victorian building in Highbury, N5. Standing just over 1000sqft and benefiting from a beautifully mature communal garden, the property benefits from a wealth of natural light throughout from an east to west facing aspect and unrivalled London views on the top floor. Accommodation comprises of a wonderfully spacious living room, spanning the full width of the building creating the perfect entertaining space with the refurbished kitchen set to the rear of building, separated neatly by a generously sized family bathroom. Both bedrooms are excellent sizes and are set on the top floor, so very quiet. The property would make an excellent home for any end user or long-term investment, whilst it is also offered to the market with a share of the freehold.