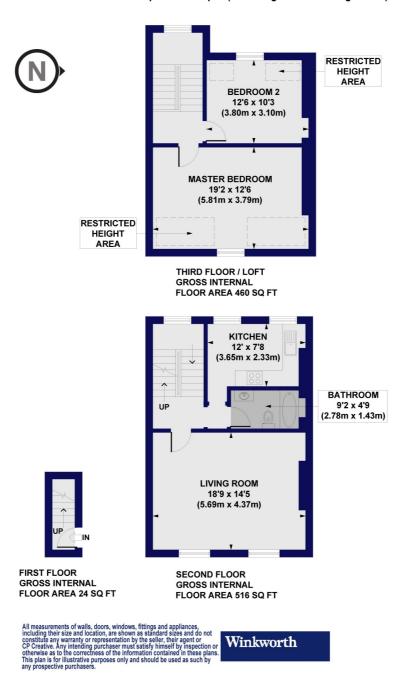

## Petherton Road, N5

Approx. Gross Internal Floor Area 1001 sq. ft / 92.95 sq. m (Including Restricted Height Area) Approx. Gross Internal Floor Area 921 sq. ft / 85.56 sq. m (Excluding Restricted Height Area)

This floorplan is for illustration purposes only and is not to scale. The position and size of doors, windows, appliances and other features are approximate.

Highbury | 0207 989 7000 | highbury@winkworth.co.uk