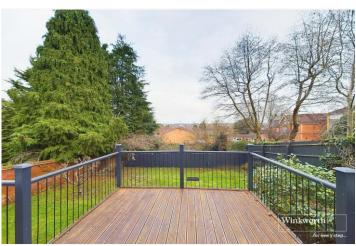

Ground floor living accommodation comprises, a high spec. fitted kitchen/diner and a spacious lounge with a wood burning stove both of which open on to a raised decked terrace overlooking the rear garden, a utility room/wc complete the ground floor. On the first floor there are four bedrooms, the master with a delightful ensuite bathroom and a family bathroom. The loft has been fully boarded with lighting offering excellent storage space. There's off road parking for three cars to the front of the house and a generous rear garden which is overlooked by the raised deck with expansive views over Reading perfect for entertaining. There is a further storage area underneath the house accessed from the garden suitable for bicycles, gardening or sporting equipment. Developed in 2014 to a highest specification this bespoke house would suit a growing family requiring excellent transport links and access to a wealth of local amenities.

## **AT A GLANCE**

- Contemporary Four Bedroom Detached Home
- Dual aspect sitting room With a Wood Burning Stove
- Dual Aspect Kitchen Diner
- Ensuite Shower Room
- Close to Central Reading
- Established Garden
- Driveway Parking With Electric Car Charging Point