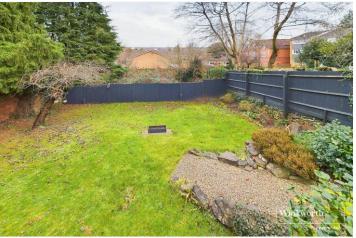

Ground floor living accommodation comprises, a high spec. fitted kitchen/diner and a spacious lounge with a wood burning stove both of which open on to a raised decked terrace overlooking the rear garden, a utility room/wc complete the ground floor. On the first floor there are four bedrooms, the master with a delightful ensuite bathroom and a family bathroom. The loft has been fully boarded with lighting offering excellent storage space. There's off road parking for three cars to the front of the house and a generous rear garden which is overlooked by the raised deck with expansive views over Reading perfect for entertaining. There is a further storage area underneath the house accessed from the garden suitable for bicycles, gardening or sporting equipment. Developed in 2014 to a highest specification this bespoke house would suit a growing family requiring excellent transport links and access to a wealth of local amenities.