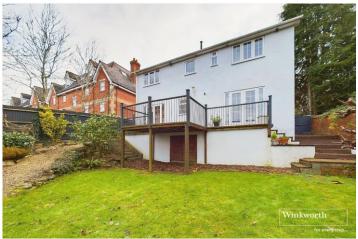

Ground floor living accommodation comprises, a high spec. fitted kitchen/diner and a spacious lounge with a wood burning stove both of which open on to a raised decked terrace overlooking the rear garden, a utility room/wc complete the ground floor. On the first floor there are four bedrooms, the master with a delightful ensuite bathroom and a family bathroom. The loft has been fully boarded with lighting offering excellent storage space. There's off road parking for three cars to the front of the house and a generous rear garden which is overlooked by the raised deck with expansive views over Reading perfect for entertaining. There is a further storage area underneath the house accessed from the garden suitable for bicycles, gardening or sporting equipment. Developed in 2014 to a highest specification this bespoke house would suit a growing family requiring excellent transport links and access to a wealth of local amenities.

## **AT A GLANCE**

- Contemporary Four Bedroom Detached Home
- Dual aspect sitting room With a Wood Burning Stove
- Dual Aspect Kitchen Diner
- Ensuite Shower Room
- Close to Central Reading
- Established Garden
- Driveway Parking With Electric Car Charging Point