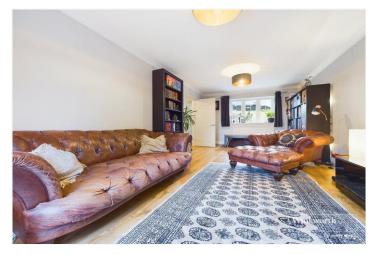

Ground floor living accommodation comprises, a high spec. fitted kitchen/diner and a spacious lounge with a wood burning stove both of which open on to a raised decked terrace overlooking the rear garden, a utility room/wc complete the ground floor. On the first floor there are four bedrooms, the master with a delightful ensuite bathroom and a family bathroom. The loft has been fully boarded with lighting offering excellent storage space. There's off road parking for three cars to the front of the house and a generous rear garden which is overlooked by the raised deck with expansive views over Reading perfect for entertaining. There is a further storage area underneath the house accessed from the garden suitable for bicycles, gardening or sporting equipment. Developed in 2014 to a highest specification this bespoke house would suit a growing family requiring excellent transport links and access to a wealth of local amenities.

## **AT A GLANCE**

- Contemporary Four Bedroom Detached Home
- Dual aspect sitting room With a Wood Burning Stove
- Dual Aspect Kitchen Diner
- Ensuite Shower Room
- Close to Central Reading
- Established Garden
- Driveway Parking With Electric Car Charging Point