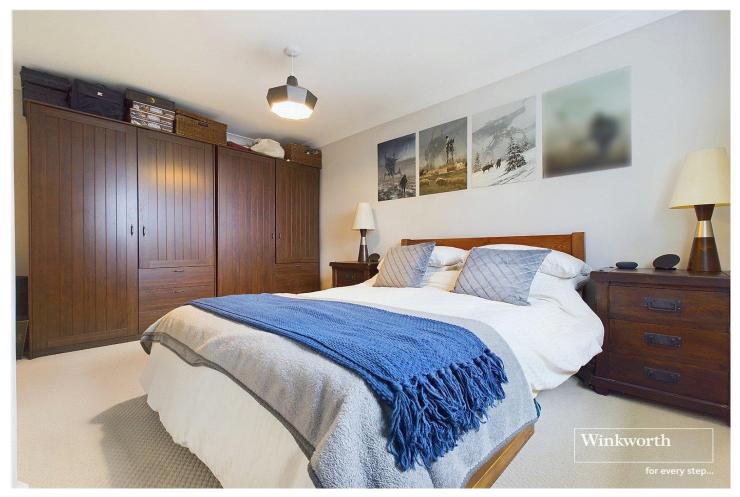

Ground floor living accommodation comprises, a high spec. fitted kitchen/diner and a spacious lounge with a wood burning stove both of which open on to a raised decked terrace overlooking the rear garden, a utility room/wc complete the ground floor. On the first floor there are four bedrooms, the master with a delightful ensuite bathroom and a family bathroom. The loft has been fully boarded with lighting offering excellent storage space. There's off road parking for three cars to the front of the house and a generous rear garden which is overlooked by the raised deck with expansive views over Reading perfect for entertaining. There is a further storage area underneath the house accessed from the garden suitable for bicycles, gardening or sporting equipment. Developed in 2014 to a highest specification this bespoke house would suit a growing family requiring excellent transport links and access to a wealth of local amenities.