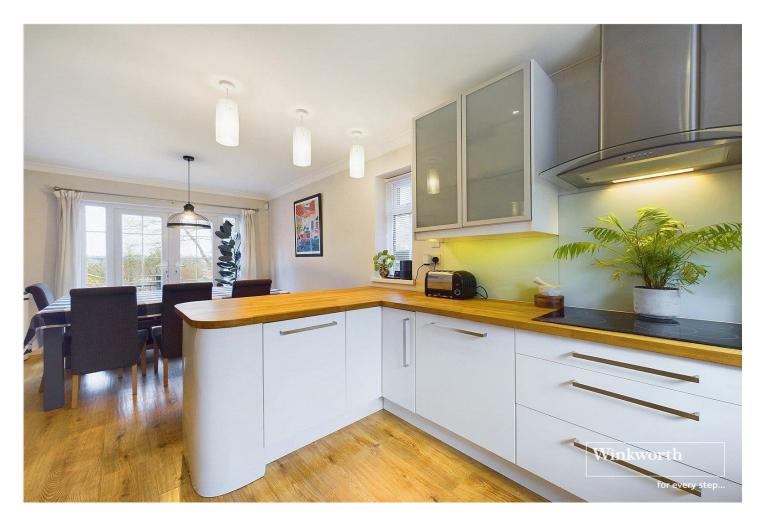

Ground floor living accommodation comprises, a high spec. fitted kitchen/diner and a spacious lounge with a wood burning stove both of which open on to a raised decked terrace overlooking the rear garden, a utility room/wc complete the ground floor. On the first floor there are four bedrooms, the master with a delightful ensuite bathroom and a family bathroom. The loft has been fully boarded with lighting offering excellent storage space. There's off road parking for three cars to the front of the house and a generous rear garden which is overlooked by the raised deck with expansive views over Reading perfect for entertaining. There is a further storage area underneath the house accessed from the garden suitable for bicycles, gardening or sporting equipment. Developed in 2014 to a highest specification this bespoke house would suit a growing family requiring excellent transport links and access to a wealth of local amenities.