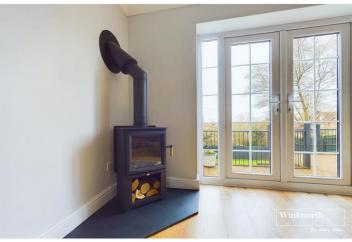

Ground floor living accommodation comprises, a high spec. fitted kitchen/diner and a spacious lounge with a wood burning stove both of which open on to a raised decked terrace overlooking the rear garden, a utility room/wc complete the ground floor. On the first floor there are four bedrooms, the master with a delightful ensuite bathroom and a family bathroom. The loft has been fully boarded with lighting offering excellent storage space. There's off road parking for three cars to the front of the house and a generous rear garden which is overlooked by the raised deck with expansive views over Reading perfect for entertaining. There is a further storage area underneath the house accessed from the garden suitable for bicycles, gardening or sporting equipment. Developed in 2014 to a highest specification this bespoke house would suit a growing family requiring excellent transport links and access to a wealth of local amenities.

## **AT A GLANCE**

- Contemporary Four Bedroom Detached Home
- Dual aspect sitting room With a Wood Burning Stove
- Dual Aspect Kitchen Diner
- Ensuite Shower Room
- Close to Central Reading
- Established Garden
- Driveway Parking With Electric Car Charging Point