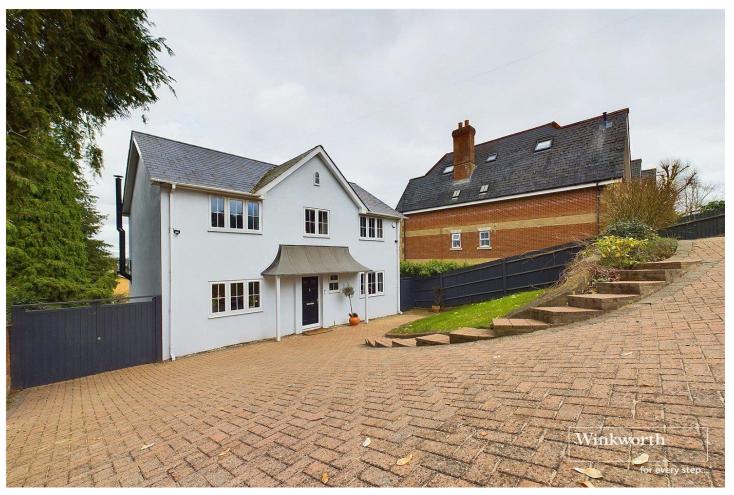

## **DESCRIPTION:**

This contemporary four bedroom detached family home is under a mile from Reading Town Centre and just 300 metres from Reading West Train Station. Set in this elevated location with far reaching views over Reading the property is ideally located a few minutes' walk from Reading's largest public park, Prospect Park. Battle Primary, St Edwards prep. School and The Wren Secondary School are within easy walking distance.

Ground floor living accommodation comprises, a high spec. fitted kitchen/diner and a spacious lounge with a wood burning stove both of which open on to a raised decked terrace overlooking the rear garden, a utility room/wc complete the ground floor. On the first floor there are four bedrooms, the master with a delightful ensuite bathroom and a family bathroom. The loft has been fully boarded with lighting offering excellent storage space. There's off road parking for three cars to the front of the house and a generous rear garden which is overlooked by the raised deck with expansive views over Reading perfect for entertaining. There is a further storage area underneath the house accessed from the garden suitable for bicycles, gardening or sporting equipment. Developed in 2014 to a highest specification this bespoke house would suit a growing family requiring excellent transport links and access to a wealth of local amenities.