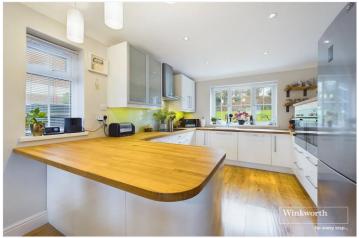

Ground floor living accommodation comprises, a high spec. fitted kitchen/diner and a spacious lounge with a wood burning stove both of which open on to a raised decked terrace overlooking the rear garden, a utility room/wc complete the ground floor. On the first floor there are four bedrooms, the master with a delightful ensuite bathroom and a family bathroom. The loft has been fully boarded with lighting offering excellent storage space. There's off road parking for three cars to the front of the house and a generous rear garden which is overlooked by the raised deck with expansive views over Reading perfect for entertaining. There is a further storage area underneath the house accessed from the garden suitable for bicycles, gardening or sporting equipment. Developed in 2014 to a highest specification this bespoke house would suit a growing family requiring excellent transport links and access to a wealth of local amenities.