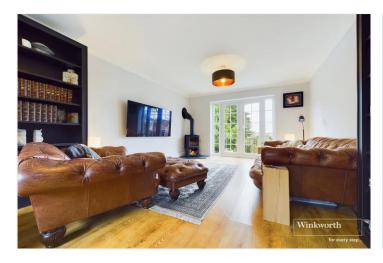

Ground floor living accommodation comprises, a high spec. fitted kitchen/diner and a spacious lounge with a wood burning stove both of which open on to a raised decked terrace overlooking the rear garden, a utility room/wc complete the ground floor. On the first floor there are four bedrooms, the master with a delightful ensuite bathroom and a family bathroom. The loft has been fully boarded with lighting offering excellent storage space. There's off road parking for three cars to the front of the house and a generous rear garden which is overlooked by the raised deck with expansive views over Reading perfect for entertaining. There is a further storage area underneath the house accessed from the garden suitable for bicycles, gardening or sporting equipment. Developed in 2014 to a highest specification this bespoke house would suit a growing family requiring excellent transport links and access to a wealth of local amenities.

## **AT A GLANCE**

- Contemporary Four Bedroom Detached Home
- Dual aspect sitting room With a Wood Burning Stove
- Dual Aspect Kitchen Diner
- Ensuite Shower Room
- Close to Central Reading
- Established Garden
- Driveway Parking With Electric Car Charging Point