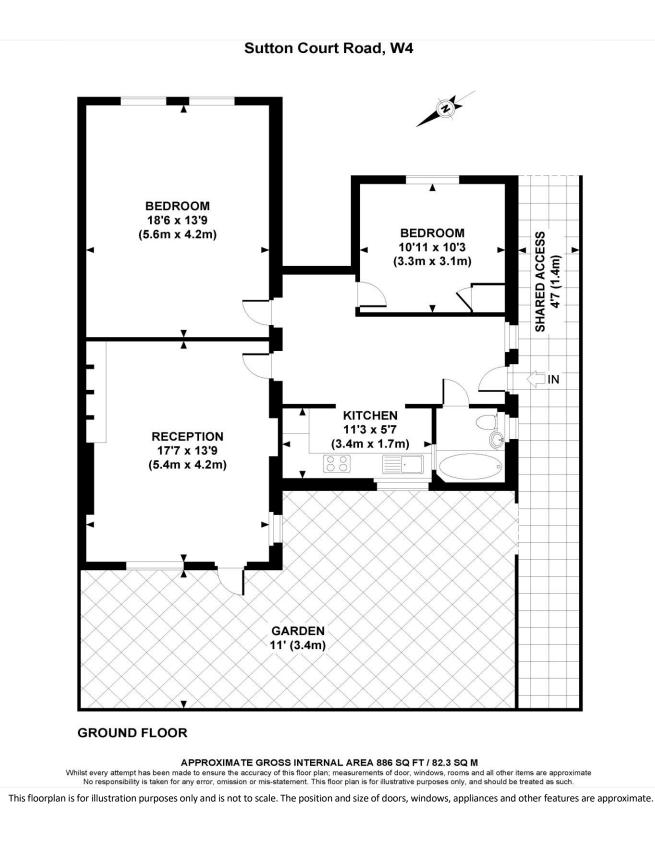

### Winkworth

for every step...

Winkworth are pleased to present this newly refurbished double 2 bedroom garden flat with own private entrance. The accommodation comprises a grand entrance hallway which has been used as a dining area leading onto the fully fitted kitchen including all built in appliances. The property further benefits from a family bathroom and a stunning 17ft reception room with doors opening onto the west facing private garden. The property has recently been refurbished with a brand new boiler and the property has recently been completely rewired throughout.