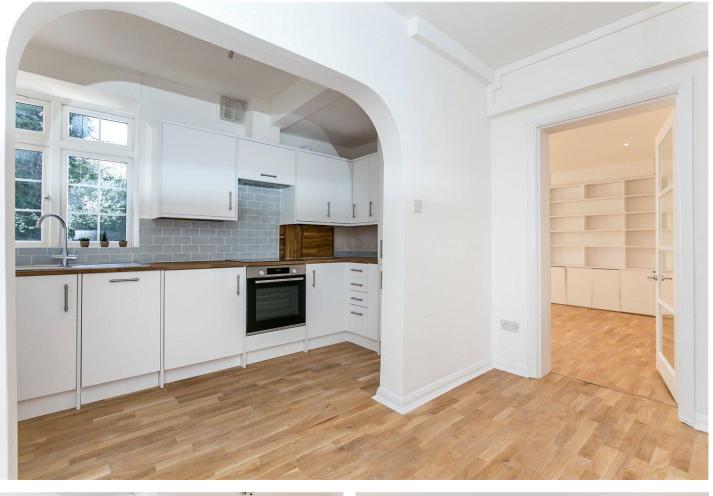

### Winkworth

for every step...

Winkworth are pleased to present this newly refurbished double 2 bedroom garden flat with own private entrance. The accommodation comprises a grand entrance hallway which has been used as a dining area leading onto the fully fitted kitchen including all built in appliances. The property further benefits from a family bathroom and a stunning 17ft reception room with doors opening onto the west facing private garden. The property has recently been refurbished with a brand new boiler and the property has recently been completely rewired throughout.