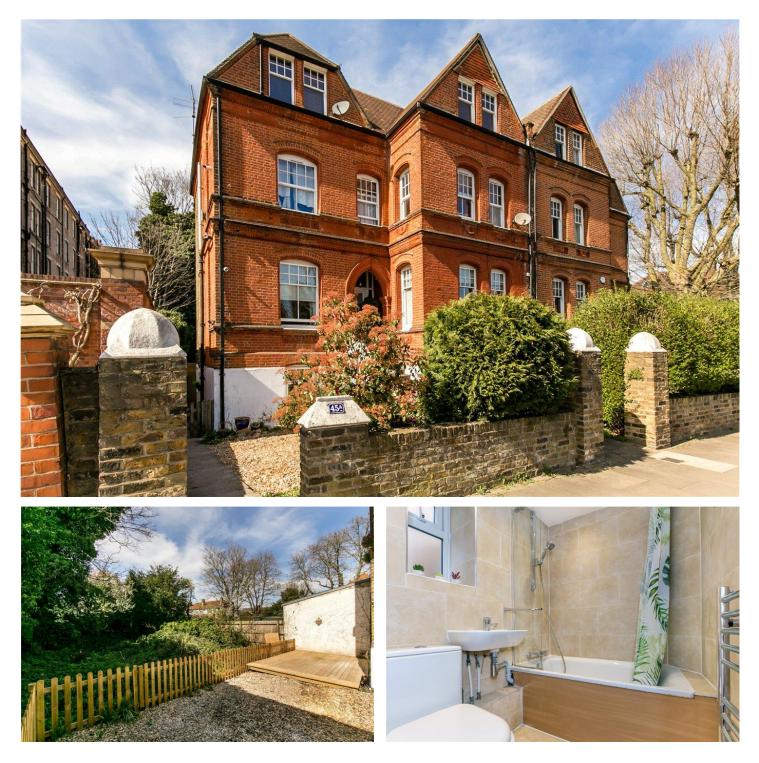

SUTTON COURT ROAD, W4 **£650,000 to be advised** 

## TWO BEDROOM GROUND FLOOR FLAT WITH PRIVATE GARDEN AND PRIVATE ENTRANCE

Chiswick | 020 8994 7096 | chiswick@winkworth.co.uk

### Winkworth

for every step...

Winkworth are pleased to present this newly refurbished double 2 bedroom garden flat with own private entrance. The accommodation comprises a grand entrance hallway which has been used as a dining area leading onto the fully fitted kitchen including all built in appliances. The property further benefits from a family bathroom and a stunning 17ft reception room with doors opening onto the west facing private garden. The property has recently been refurbished with a brand new boiler and the property has recently been completely rewired throughout.

Sutton Court Road is located south of Chiswick High Road within easy reach of the local shops and restaurants of Fauconberg Road and Chiswick High Road and is also close to the open spaces of Chiswick House and Grounds and the River Thames. Chiswick Train Station is a short distance away.