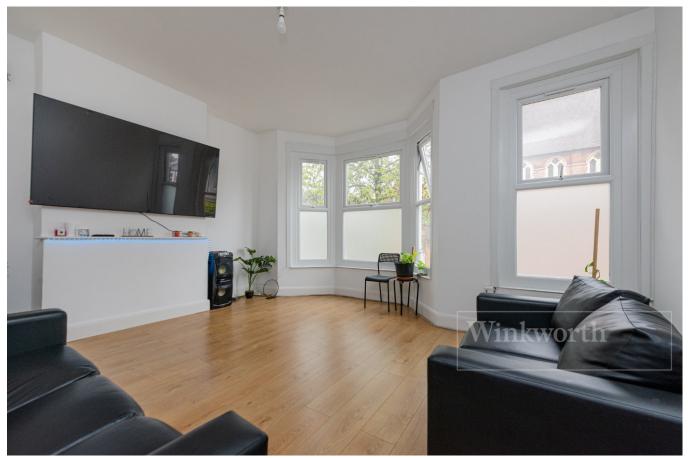

## **DESCRIPTION:**

Set within a period Victorian conversion, we are pleased to offer this two bedroom, first floor flat, centrally located in Kensal Rise. The flat comprises of a spacious full width front reception and dining room with large sash bay window, separate modern handle less kitchen, fully tiled three piece main bathroom suite, and two bedrooms. Overall, the flat is great order and is offered with no upper-chain.

Viewing comes highly recommended.

 $Total\ Area:\ 60.7\ m^2\ ...\ 653\ ft^2$  All measurements are approximate and for display purposes only

Kensal Rise & Queens Park | 0208 960 4947 | kensalrise@winkworth.co.uk