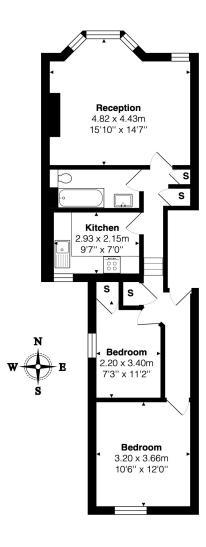

## **DESCRIPTION:**

Set within a period Victorian conversion, we are pleased to offer this two bedroom, first floor flat, centrally located in Kensal Rise. The flat comprises of a spacious full width front reception and dining room with large sash bay window, separate modern handle less kitchen, fully tiled three piece main bathroom suite, and two bedrooms. Overall, the flat is great order and is offered with no upper-chain.

Viewing comes highly recommended.

 $Total\ Area:\ 60.7\ m^2\ ...\ 653\ ft^2$  All measurements are approximate and for display purposes only

Kensal Rise & Queens Park | 0208 960 4947 | kensalrise@winkworth.co.uk