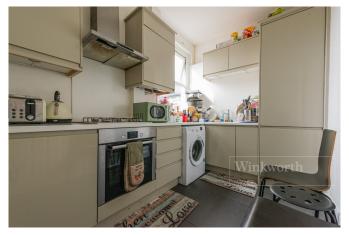

## **DESCRIPTION:**

Set within a period Victorian conversion, we are pleased to offer this two bedroom, first floor flat, centrally located in Kensal Rise. The flat comprises of a spacious full width front reception and dining room with large sash bay window, separate modern handle less kitchen, fully tiled three piece main bathroom suite, and two bedrooms. Overall, the flat is great order and is offered with no upper-chain.