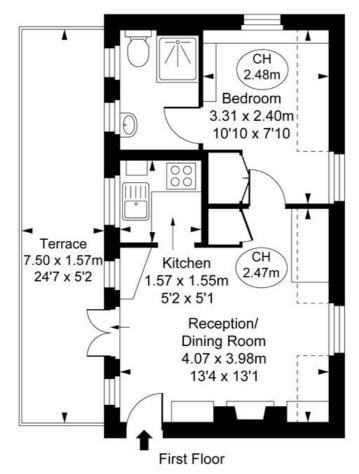

Accommodation comprises: Communal street entrance, Reception room, Kitchenette, Double bedroom, Shower room, Private terrace and qualification for RBKC parking permits.

Knightsbridge & Chelsea | 10207 589 6616 | knightsbridge@winkworth.co.uk

## Caversham Mews, Caversham Street, SW3

Approximate Gross Internal Area 29.82 sq m / 321 sq ft

(CH = Ceiling Heights)

This plan is not to scale. It is for guidance and not for valuation purposes.

All measurements and areas are approximate only, and have been prepared in accordance with the current edition of the RICS Code of Measuring Practice.

© Fulham Performance

This floorplan is for illustration purposes only and is not to scale. The position and size of doors, windows, appliances and other features are approximate.

Tenure: Leasehold

Term: Expires - 20/09/2119
Service Charge: £124.38 per annum