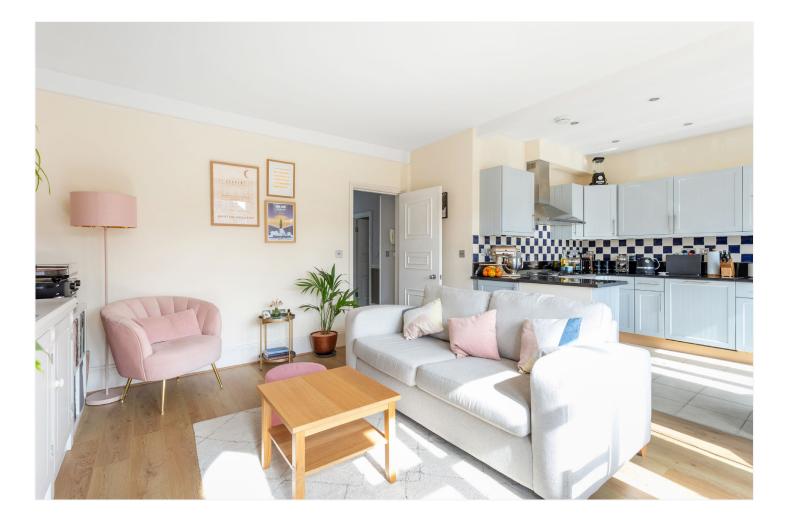

#### **DESCRIPTION:**

Nestled within the sought-after Leigham Hall conservation area, locally known as the ABC Roads, and just moments from Streatham Hill, this charming semidetached first-floor Edwardian conversion is exclusively for sale through Winkworth. Exuding brightness and airiness, the property has been lovingly maintained by its current owners, resulting in an impeccably laid-out apartment spanning over 650 sq. ft. Throughout, the property has a neutral decor, creating a soothing ambiance. The accommodation briefly comprises a generously sized open-plan living area, blending a reception and kitchen flooded with natural light from the large windows. The 'shaker style' kitchen, offers ample storage within its wall and base units and comes complete with the usual appliances, including a range cooker. There are two double bedrooms, one of which is a smaller double, each benefiting from fitted storage/wardrobes and abundant natural light. Completing the space is the modern white bathroom, featuring a bathtub with an overhead shower, a washbasin, and a WC. Convenient transport links are within easy reach, with Streatham Hill station offering quick access to London Victoria, while Brixton Tube is a short bus ride away. Local amenities include vibrant independent shops, cafes, and restaurants right on the doorstep. Hillside Gardens park is at the top of the street, with both Streatham and Tooting Bec Commons also within effortless reach.