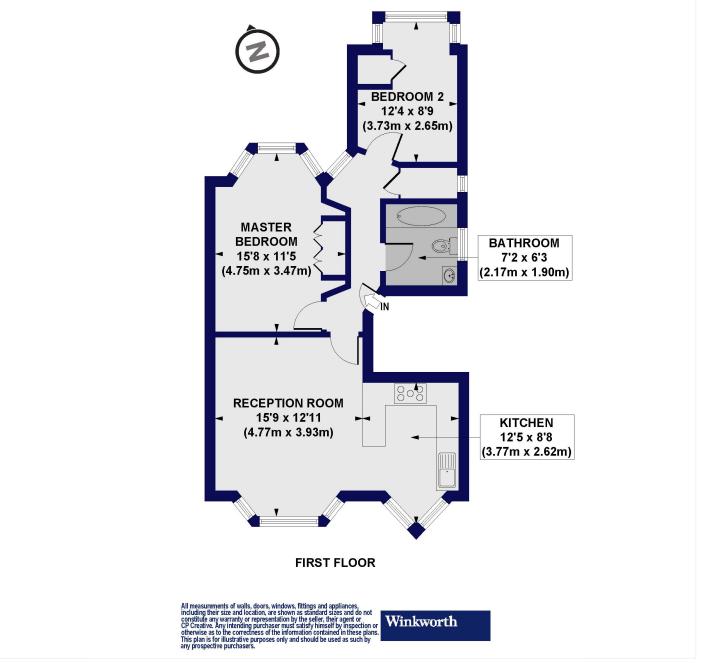

### Downton Avenue, SW2 Approx. Gross Internal Floor Area 657 sq. ft / 61.07 sq. m

This floorplan is for illustration purposes only and is not to scale. The position and size of doors, windows, appliances and other features are approximate.