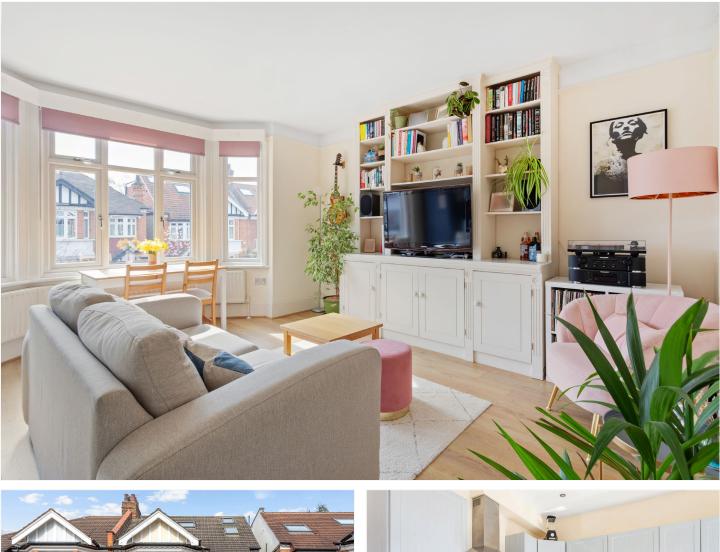

#### **DESCRIPTION:**

Nestled within the sought-after Leigham Hall conservation area, locally known as the ABC Roads, and just moments from Streatham Hill, this charming semidetached first-floor Edwardian conversion is exclusively for sale through Winkworth. Exuding brightness and airiness, the property has been lovingly maintained by its current owners, resulting in an impeccably laid-out apartment spanning over 650 sq. ft. Throughout, the property has a neutral decor, creating a soothing ambiance. The accommodation briefly comprises a generously sized open-plan living area, blending a reception and kitchen flooded with natural light from the large windows. The 'shaker style' kitchen, offers ample storage within its wall and base units and comes complete with the usual appliances, including a range cooker. There are two double bedrooms, one of which is a smaller double, each benefiting from fitted storage/wardrobes and abundant natural light. Completing the space is the modern white bathroom, featuring a bathtub with an overhead shower, a washbasin, and a WC. Convenient transport links are within easy reach, with Streatham Hill station offering quick access to London Victoria, while Brixton Tube is a short bus ride away. Local amenities include vibrant independent shops, cafes, and restaurants right on the doorstep. Hillside Gardens park is at the top of the street, with both Streatham and Tooting Bec Commons also within effortless reach.

#### AT A GLANCE

- Semi-detached Edwardian conversion
- open-plan living: Reception/Dining
- 'Shaker style' kitchen
- Two double bedrooms
- Modern white bathroom
- Convenient transport links
- Vibrant local amenities
- Hillside Gardens park nearby
- Streatham, Tooting Bec Commons reachable