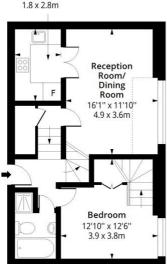

## Albion Yard, Whitechapel Road, E1 Approx. Gross Internal Area 729 Sq Ft - 67.72 Sq M

Kitchen 5'11" x 9'2" 1.8 x 2.8m

Second Floor Floor Area 543 Sq Ft - 50.44 Sq M

Loft Floor Area 69 Sq Ft - 6.41 Sq M

Floor plan is for illustrative purposes only and is not to scale. Every attempt has been made to ensure the accuracy of the floor plan shown, however all measurements, fixtures, fittings and data shown are an approximate interpretation for illustrative purposes only. lpaplus.com