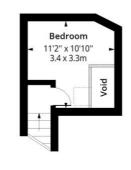

Mezzanine

Floor Area 117 Sq Ft - 10.87 Sq M

This floorplan is for illustration purposes only and is not to scale. The position and size of doors, windows, appliances and other features are approximate.

Shoreditch | 020 7749 7650 | shoreditch@winkworth.co.uk