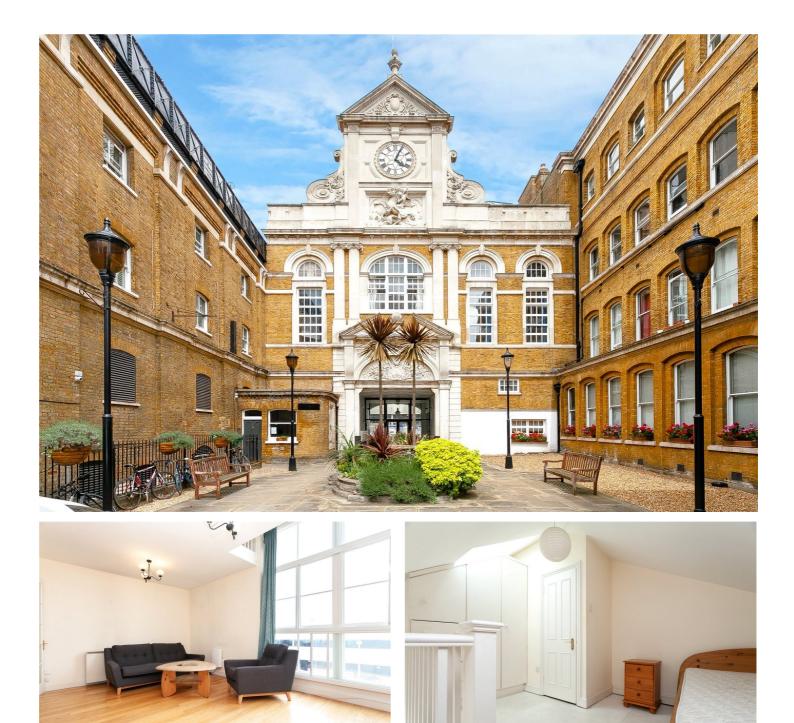

ALBION YARD, WHITECHAPEL ROAD, E1 **£475,000 LEASEHOLD** 

A WONDERFULLY BRIGHT AND SPACIOUS ONE BEDROOM APARTMENT WITH HIGH CEILINGS WITHIN A CONVERTED BREWERY

Shoreditch | 020 7749 7650 | shoreditch@winkworth.co.uk

#### **DESCRIPTION:**

Being offered chain free, a fantastic Grade II Listed period property situated within a converted Brewery in the heart of Whitechapel. Located on the 2nd floor, this apartment is flooded with natural light featuring high ceilings, sash windows and two unique mezzanines over the bedroom and the living room. This property comprises of large storage cupboard with washing machine and tumble dryer, a generous sized reception room, separate fitted kitchen, and a loft suitable for a working or dressing area. The development also boasts an impressive communal roof terrace with views of the city.

The property is in an enviable location being a stone's throw from Whitechapel Station (Crossrail, District, Hammersmith & City, East London lines). You are also within a short distance to Aldgate, Aldgate East and Liverpool Street underground stations and Shadwell DLR and Cambridge Heath stations, providing unrivalled access across the City and beyond. In addition, you have a vast range of local amenities on your doorstep including Brick Lane, Spitalfields and Whitechapel markets with an abundance of boutique shops, cafes, bars and restaurants, as well as a Sainsbury's Superstore.