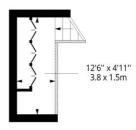

Mezzanine

Floor Area 117 Sq Ft - 10.87 Sq M

This floorplan is for illustration purposes only and is not to scale. The position and size of doors, windows, appliances and other features are approximate.

Shoreditch | 020 7749 7650 | shoreditch@winkworth.co.uk