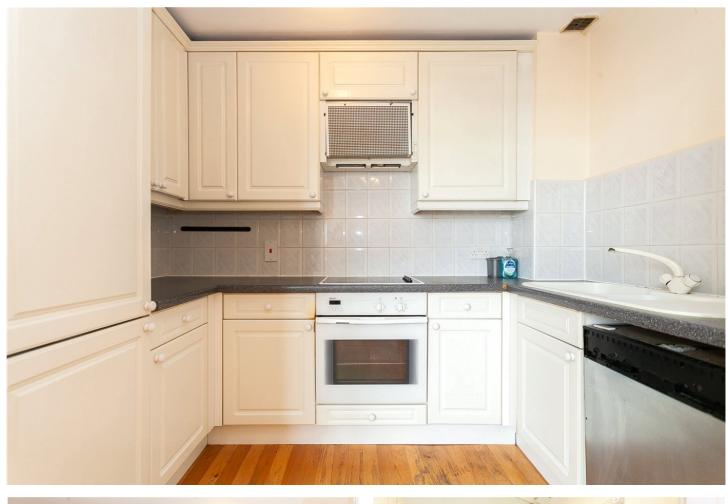

#### **DESCRIPTION:**

Being offered chain free, a fantastic Grade II Listed period property situated within a converted Brewery in the heart of Whitechapel. Located on the 2nd floor, this apartment is flooded with natural light featuring high ceilings, sash windows and two unique mezzanines over the bedroom and the living room. This property comprises of large storage cupboard with washing machine and tumble dryer, a generous sized reception room, separate fitted kitchen, and a loft suitable for a working or dressing area. The development also boasts an impressive communal roof terrace with views of the city.