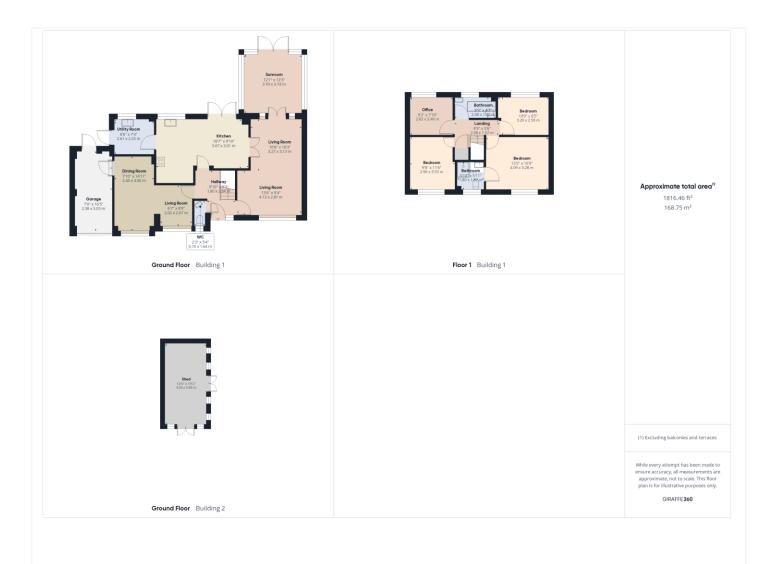

This floorplan is for illustration purposes only and is not to scale. The position and size of doors, windows, appliances and other features are approximate.

Reading | 0118 4022 300 | reading@winkworth.co.uk