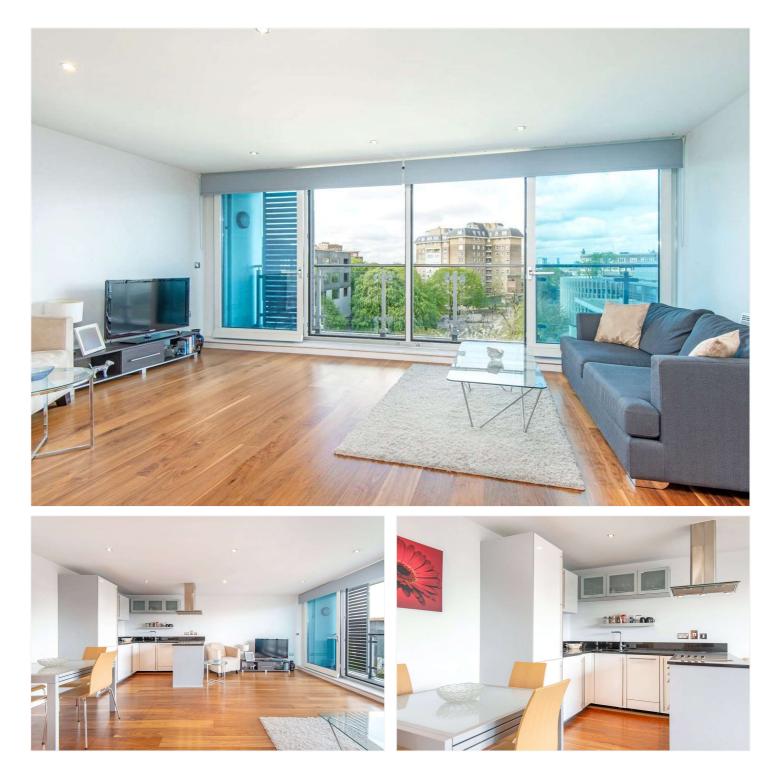

## VISAGE APARTMENTS, LONDON, NW3 **£625 PER WEEK FURNISHED**

A beautifully presented one bedroom apartment set on the Fifth floor of this modern portered development, well situated for Swiss Cottage tube station and local amenities. The property, benefits from a balcony, passenger lift and wooden floors.

One Bedroom | Kitchen | Reception Room | Bathroom | Balcony | Lift Access

for every step...