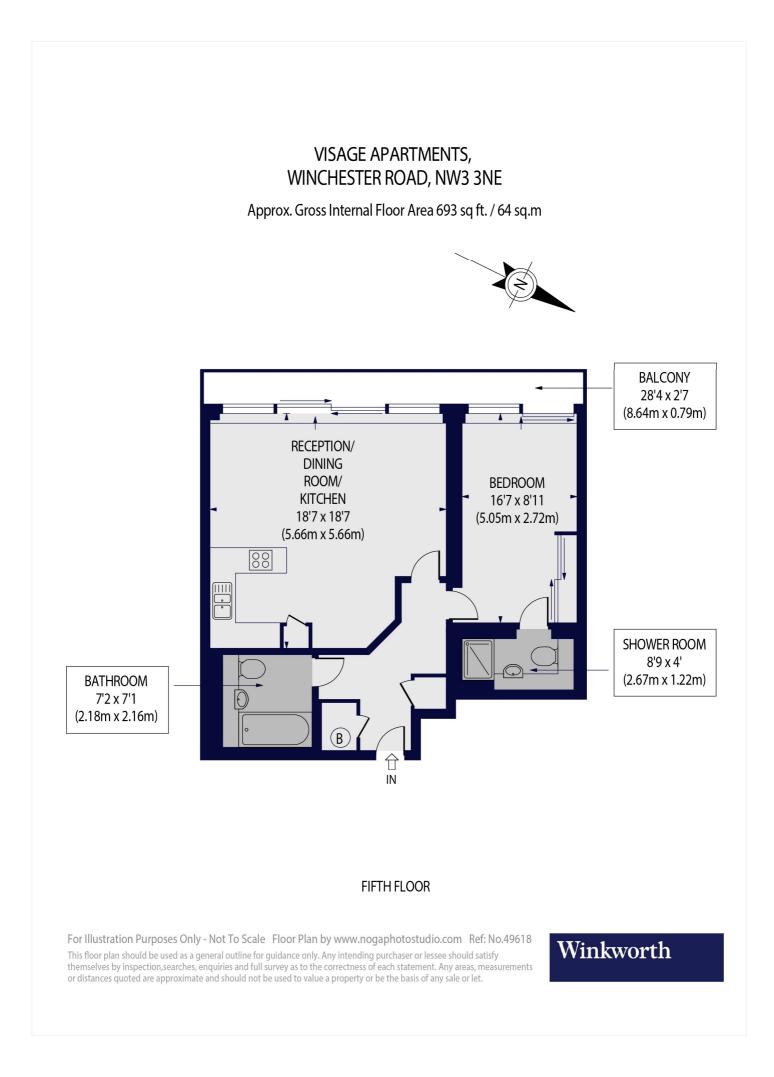

## VISAGE APARTMENTS, LONDON, NW3 **£625 PER WEEK FURNISHED**

A beautifully presented one bedroom apartment set on the Fifth floor of this modern portered development, well situated for Swiss Cottage tube station and local amenities. The property, benefits from a balcony, passenger lift and wooden floors.

One Bedroom | Kitchen | Reception Room | Bathroom | Balcony | Lift Access

for every step...