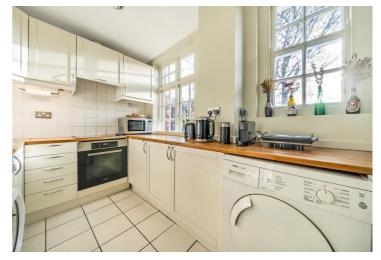

Two Bedrooms | Bathroom | Separate Kitchen | Reception Room | Private Balcony | Passenger Lift | Porterage | Communal Gardens | First Come First Served Parking | Share of Freehold

Grove End Road, NW8 Approximate Area = 754 sq ft / 70 sq m