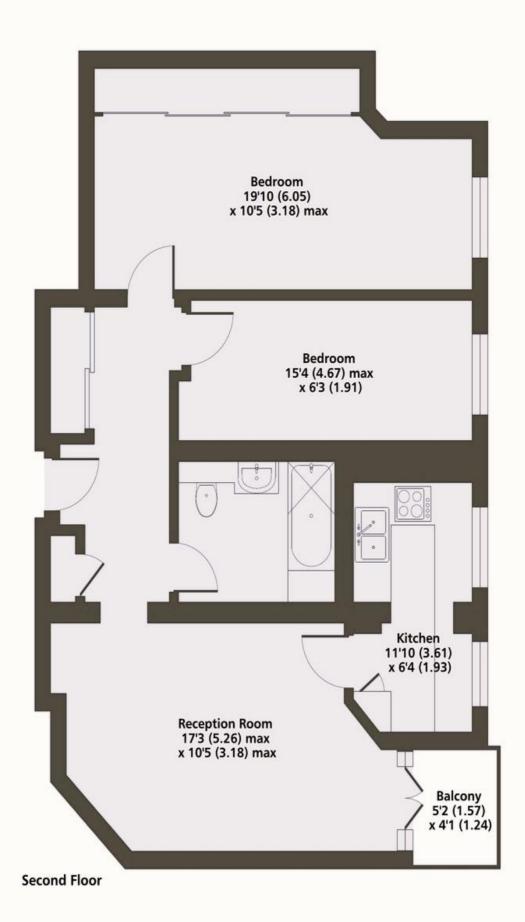

Two Bedrooms | Bathroom | Separate Kitchen | Reception Room | Private Balcony | Passenger Lift | Porterage | Communal Gardens | First Come First Served Parking | Share of Freehold

Grove End Road, NW8 Approximate Area = 754 sq ft / 70 sq m

For identification only - Not to scale

Floor plan produced in accordance with RICS Property Measurement Standards incorporating International Property Measurement Standards (IPMS2 Residential). © ntchecom 2023. Produced for Kinleigh Folkard & Hayward. REF: 1064836