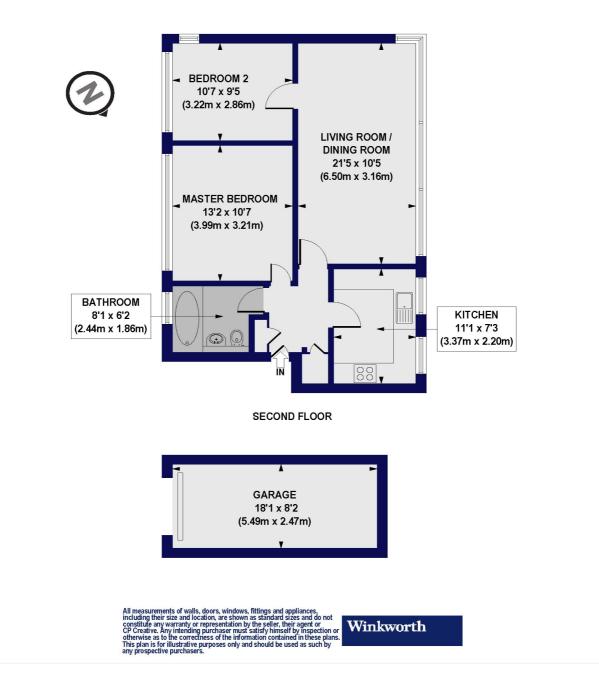

## Haughmond Woodside, Grange Road, N12

Approx. Gross Internal Floor Area 816 sq. ft / 75.80 sq. m (Including Garage) Approx. Gross Internal Floor Area 670 sq. ft / 62.24 sq. m (Excluding Garage)