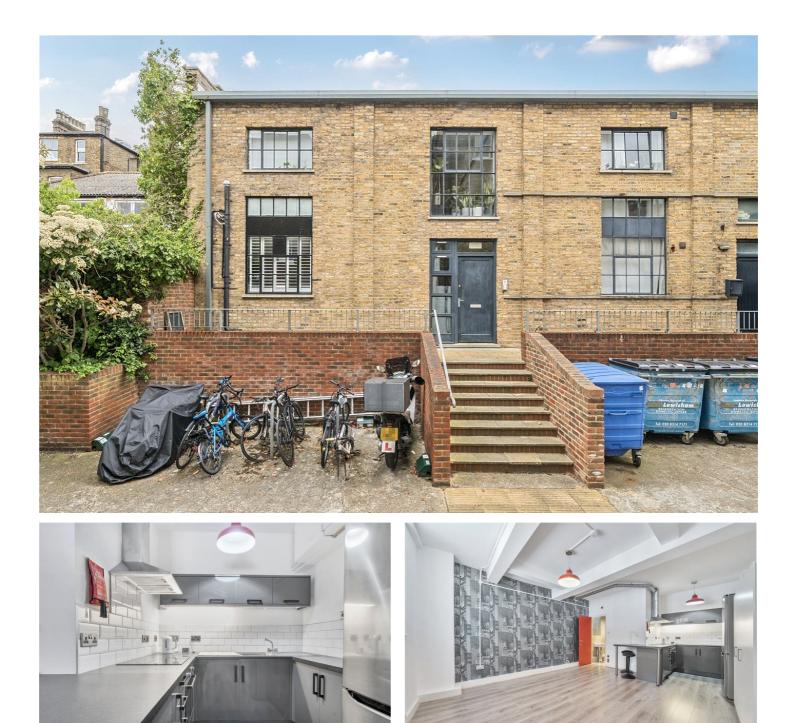

4E THE WORKS, BIRD IN HAND MEWS, LONDON, SE23 **£220,000 LEASEHOLD** 

## STYLISH WAREHOUSE-STYLE STUDIO IN THE HEART OF FOREST HILL.

Forest Hill | | foresthill@winkworth.co.uk

## **DESCRIPTION:**

Set within a unique conversion, this spacious studio offers character, a generous layout, and a modern shower room.

Approximate Area = 305 sq ft / 28.3 sq m For identification only - Not to scale