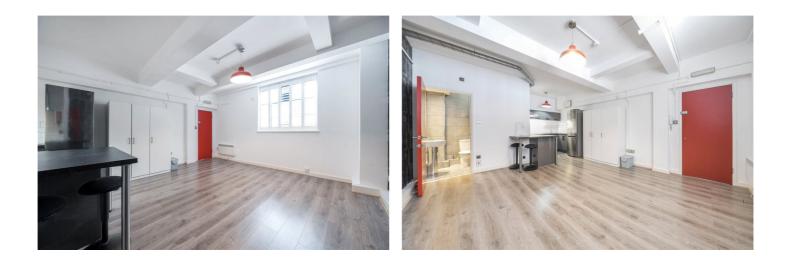

## **DESCRIPTION:**

Set within a unique conversion, this spacious studio offers character, a generous layout, and a modern shower room.

Approximate Area = 305 sq ft / 28.3 sq m For identification only - Not to scale