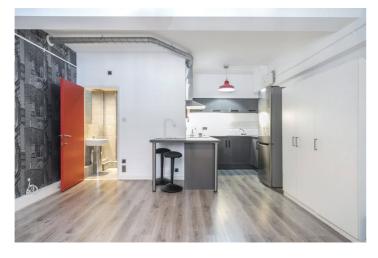

## **DESCRIPTION:**

Set within a unique conversion, this spacious studio offers character, a generous layout, and a modern shower room.

Approximate Area = 305 sq ft / 28.3 sq m For identification only - Not to scale