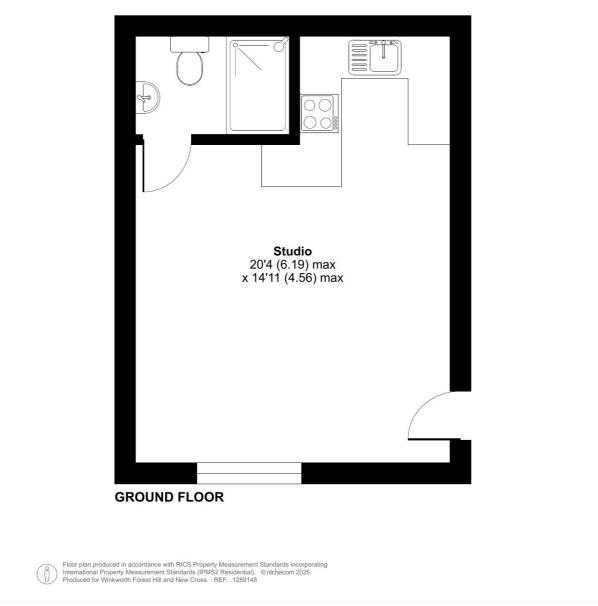

## **DESCRIPTION:**

Set within a unique conversion, this spacious studio offers character, a generous layout, and a modern shower room.

Approximate Area = 305 sq ft / 28.3 sq m For identification only - Not to scale

This floorplan is for illustration purposes only and is not to scale. The position and size of doors, windows, appliances and other features are approximate.

Tenure: Leasehold

Forest Hill | | foresthill@winkworth.co.uk