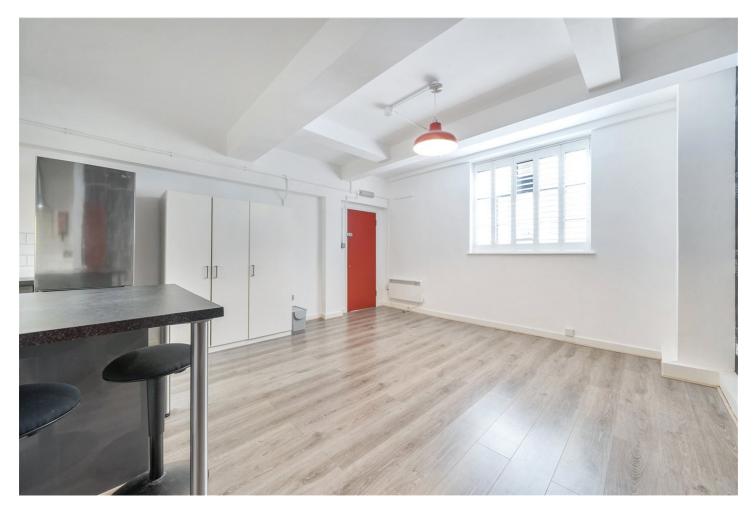

## **DESCRIPTION:**

Set within a unique conversion, this spacious studio offers character, a generous layout, and a modern shower room.

Approximate Area = 305 sq ft / 28.3 sq m For identification only - Not to scale