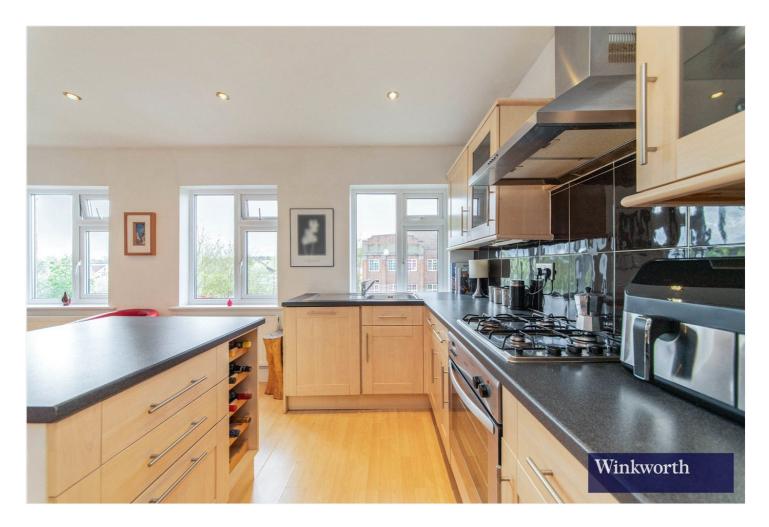

Situated above a local office, the flat comprises a bright and airy reception room, a modern kitchen, a large double bedroom and a fully fitted bathroom. With its modern amenities and sophisticated design, this apartment provides a comfortable and convenient living experience.