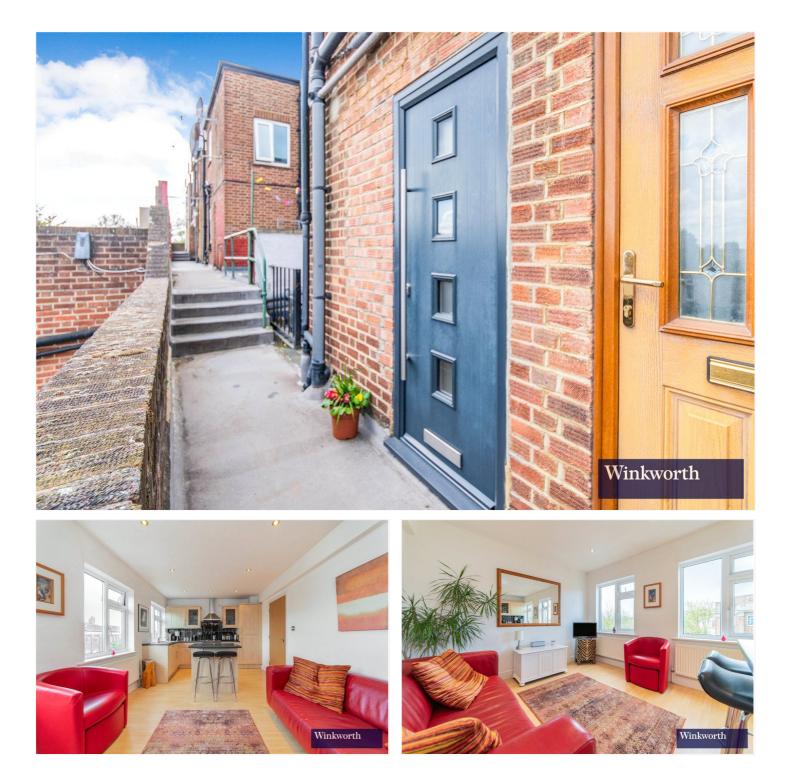

## **DESCRIPTION:**

Showcasing stylish hues and contemporary decoration, Winkworth Harrow are delighted to offer this charming one bedroom flat to the sales market situated in the heart of Belmont Circle.

Situated above a local office, the flat comprises a bright and airy reception room, a modern kitchen, a large double bedroom and a fully fitted bathroom. With its modern amenities and sophisticated design, this apartment provides a comfortable and convenient living experience.

Offered for sale with no upper chain, this apartment is a perfect purchase for a first time buyer, looking to take their first step onto the property ladder, or an avid landlord, seeking their next investment.

Further benefits include no service charge, a peppercorn ground rent, access to large loft space and an allocated parking space!