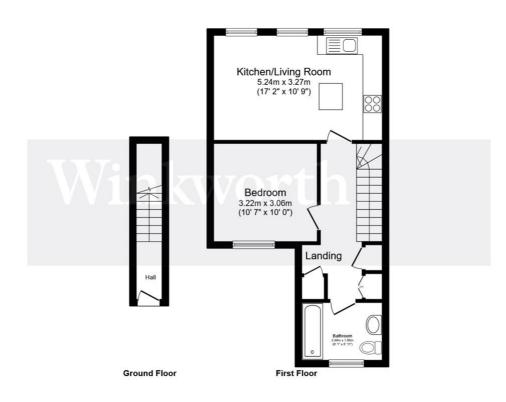

#### Total floor area 46.8 m<sup>2</sup> (504 sq.ft.) approx

This floor plan is for illustrative purposes only. It is not drawn to scale. Any measurements, floor areas (including any total floor area), openings and orientation are approximate. No details are guaranteed, they cannot be relied upon for any purpose and they do not form part of any agreement. No liability is taken for any error, omission or misstatement. A party must rely upon its own inspection(s). Powered by www.focalagent.com

This floorplan is for illustration purposes only and is not to scale. The position and size of doors, windows, appliances and other features are approximate.

- Tenure:
- Leasehold Expires - 08/07/2129
  - Term: Service Charge: