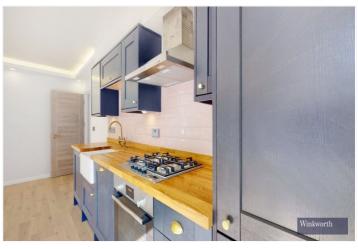

Step into this captivating apartment and be greeted by a spacious open plan kitchen/living room adorned with a charming farmhouse-style design. The kitchen boasts elegant splashback tiling, integrated appliances, and a gas hob, while offering seamless access to a delightful private terrace, perfect for indulging in relaxation or entertaining guests.