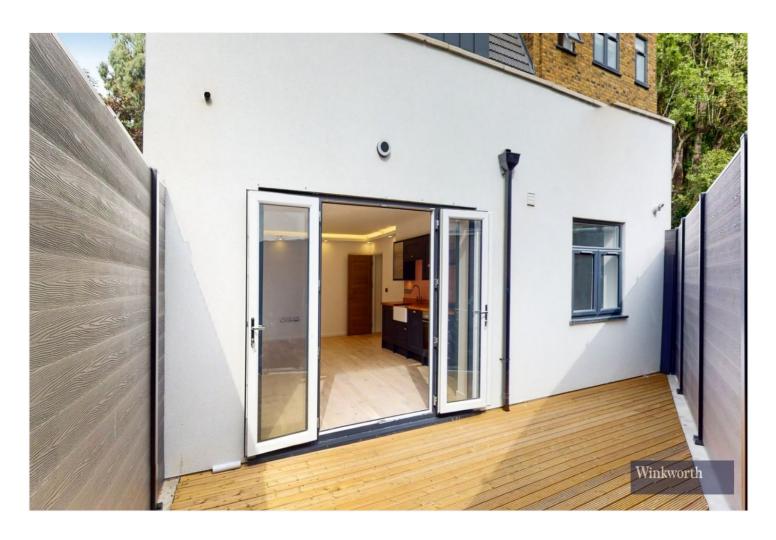

Step into this captivating apartment and be greeted by a spacious open plan kitchen/living room adorned with a charming farmhouse-style design. The kitchen boasts elegant splashback tiling, integrated appliances, and a gas hob, while offering seamless access to a delightful private terrace, perfect for indulging in relaxation or entertaining guests.