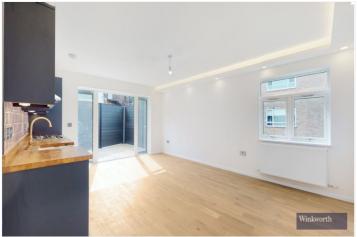

Step into this captivating apartment and be greeted by a spacious open plan kitchen/living room adorned with a charming farmhouse-style design. The kitchen boasts elegant splashback tiling, integrated appliances, and a gas hob, while offering seamless access to a delightful private terrace, perfect for indulging in relaxation or entertaining guests.