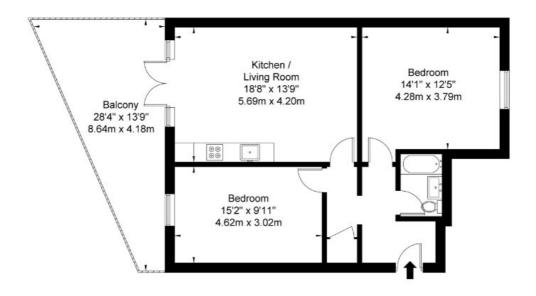

## Maryla Lodge, Remias Road, NW4 3BF

Approx. Gross Internal Area = 67.9 sq m / 730 sq ft

Ref

Copyright PLAN

The Floor plan is not to scale and measurements and areas shown are approximate and therefore should be used for illustrative purposes only. The plan has been prepared in accordance with the RICS code of Measuring Practice and whilst we have confidence in the information produced it must not be relied on. If there is any aspect of particular importance, you should carry out or commission your own inspection of the property.

Copyright @ BLEUPLAN

This floorplan is for illustration purposes only and is not to scale. The position and size of doors, windows, appliances and other features are approximate.

Hendon | 020 8202 1031 | hendon@winkworth.co.uk