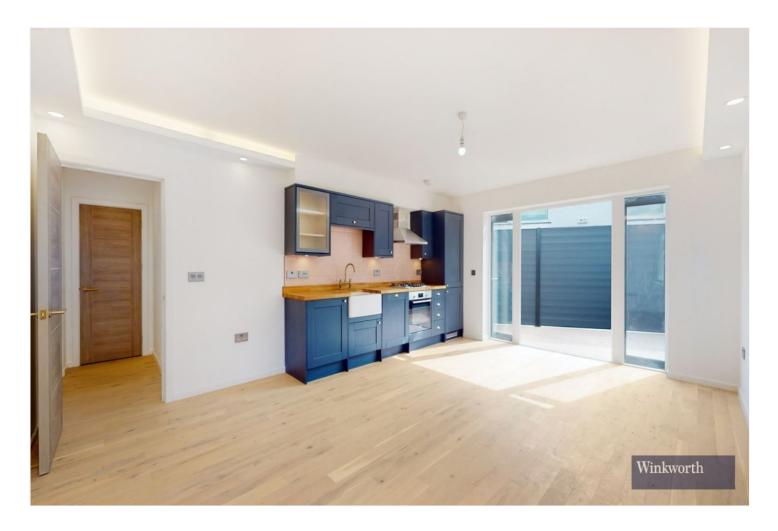

Step into this captivating apartment and be greeted by a spacious open plan kitchen/living room adorned with a charming farmhouse-style design. The kitchen boasts elegant splashback tiling, integrated appliances, and a gas hob, while offering seamless access to a delightful private terrace, perfect for indulging in relaxation or entertaining guests.