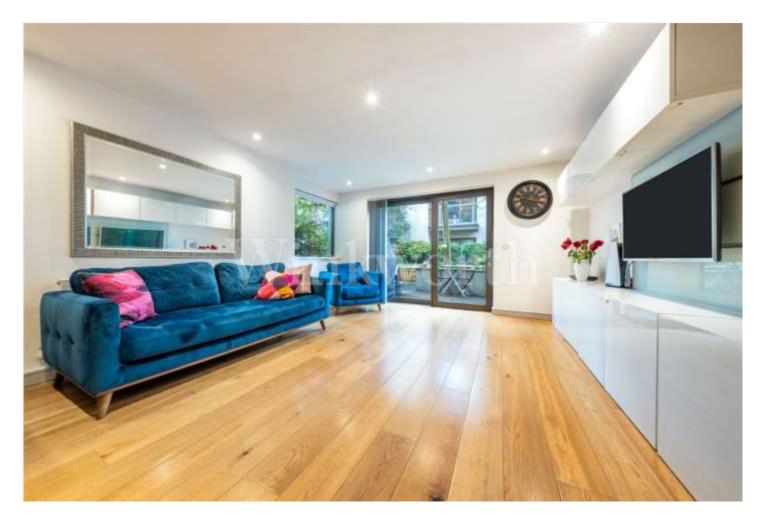

Accommodation comprises a large open plan living room and modern kitchen with sliding patio doors onto a spacious private decked west facing terrace. There are 2 double bedrooms, the master suite having an en suite shower room. There is an additional secondary full bathroom. In addition the block has the benefit of a full-time caretaker.

The flat is offered in very good condition and viewing is highly recommended.

Tenure: LEASEHOLD Term: Expires - 125 years from 18<sup>th</sup> September 2009 Service Charge: £2650 per annum Ground Rent: £ 0 Annually (subject to increase) Council Tax Band: E