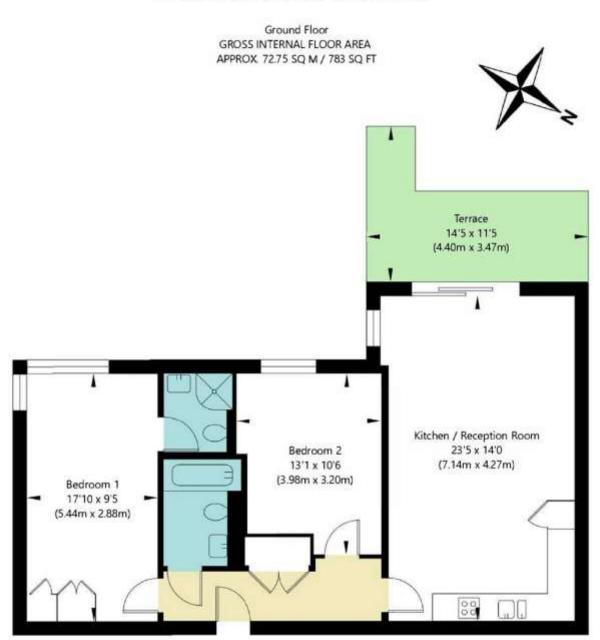

## Orchid Court, London, NW2 2BE

APPROXIMATE GROSS INTERNAL FLOOR AREA 72.75 SQ M / 783 SQ FT THIS FLOOR PLAN IS FOR ILLUSTRATIVE PURPOSES ONLY AND SHOULD BE USED FOR THIS PURPOSE BY PROSPECTIVE APPLICANTS AS ITS NOT TO SCALE.