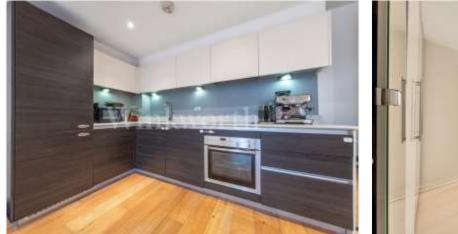

Accommodation comprises a large open plan living room and modern kitchen with sliding patio doors onto a spacious private decked west facing terrace. There are 2 double bedrooms, the master suite having an en suite shower room. There is an additional secondary full bathroom. In addition the block has the benefit of a full-time caretaker.