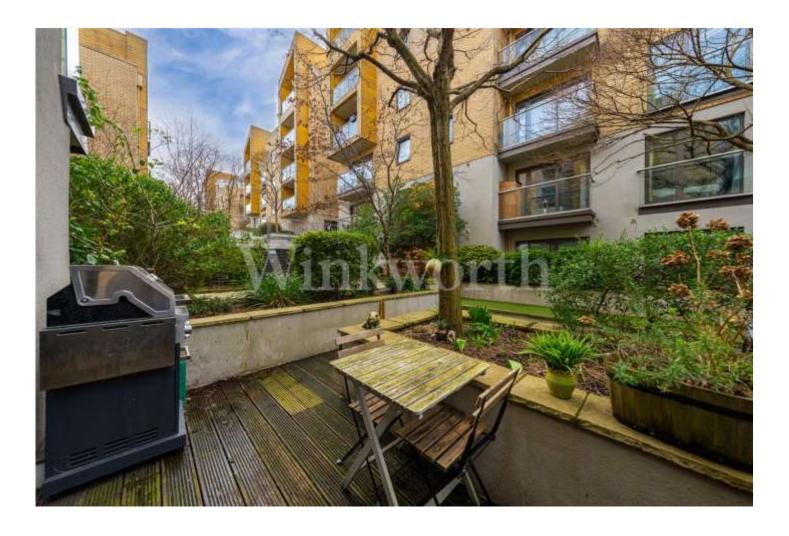

## **DESCRIPTION:**

A wonderful opportunity to purchase this modern, garden level apartment with its own private terrace (measuring approximately 18sqft x 15sqft) in this very popular contemporary block located close to Golders Green.

Accommodation comprises a large open plan living room and modern kitchen with sliding patio doors onto a spacious private decked west facing terrace. There are 2 double bedrooms, the master suite having an en suite shower room. There is an additional secondary full bathroom. In addition the block has the benefit of a full-time caretaker.