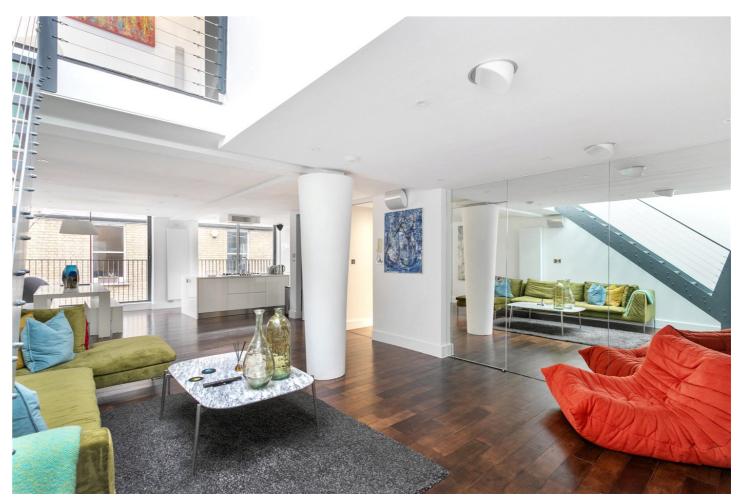

### **DESCRIPTION:**

This luxurious, high-spec 3 bedroom, 2 bathroom maisonette spans over 1,400 sq ft and has been fully refurbished to exacting standards. Located within a peaceful and secure gated mews development, the property offers a seamless blend of style and comfort across three levels. The first floor features an enormous open-plan reception room with a state-of-the-art kitchen, flooded by natural light thanks to the floor-to-ceiling windows, creating an ideal space for relaxing and entertaining. Also included on this level is a sleek guest toilet and a well-sized third bedroom. The upper floor benefits from a high-specification family bathroom, two spacious double bedrooms, with the master boasting an en-suite. Completing this exquisite home is a large private roof terrace, offering an exclusive urban retreat.