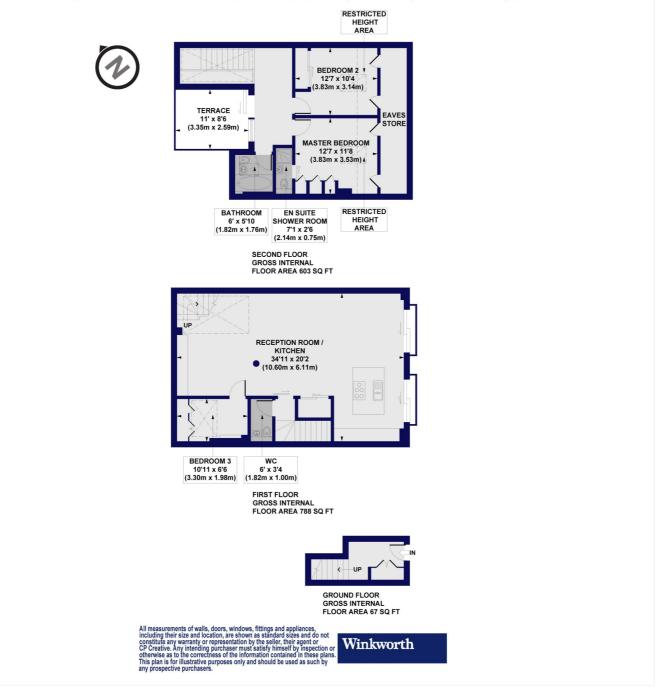

#### **Blackstock Mews, N4**

Approx. Gross Internal Floor Area 1459 sq. ft / 135.55 sq. m (Including Restricted Height Area & Eaves Storage) Approx. Gross Internal Floor Area 1289 sq. ft / 119.72 sq. m (Excluding Restricted Height Area & Eaves Storage)

This floorplan is for illustration purposes only and is not to scale. The position and size of doors, windows, appliances and other features are approximate.

Highbury | 0207 989 7000 | highbury@winkworth.co.uk