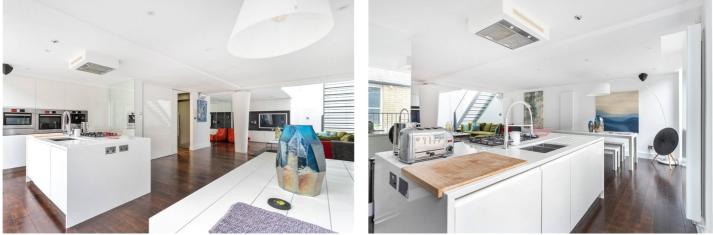

### **DESCRIPTION:**

This luxurious, high-spec 3 bedroom, 2 bathroom maisonette spans over 1,400 sq ft and has been fully refurbished to exacting standards. Located within a peaceful and secure gated mews development, the property offers a seamless blend of style and comfort across three levels. The first floor features an enormous open-plan reception room with a state-of-the-art kitchen, flooded by natural light thanks to the floor-to-ceiling windows, creating an ideal space for relaxing and entertaining. Also included on this level is a sleek guest toilet and a well-sized third bedroom. The upper floor benefits from a high-specification family bathroom, two spacious double bedrooms, with the master boasting an en-suite. Completing this exquisite home is a large private roof terrace, offering an exclusive urban retreat.