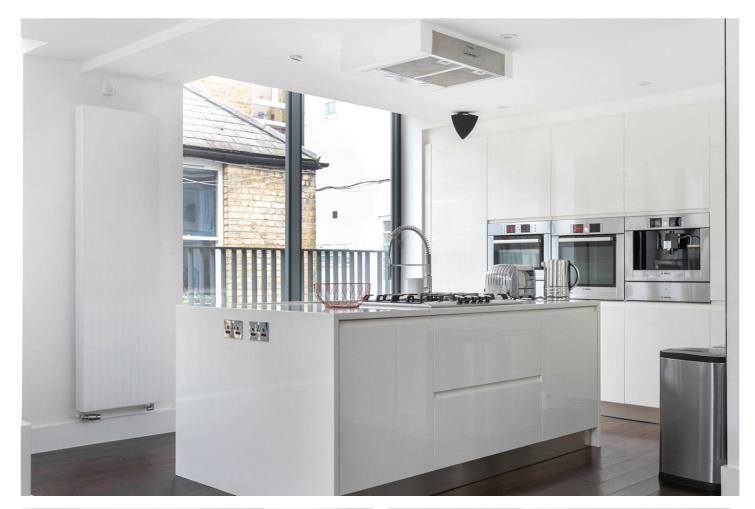

### **DESCRIPTION:**

This luxurious, high-spec 3 bedroom, 2 bathroom maisonette spans over 1,400 sq ft and has been fully refurbished to exacting standards. Located within a peaceful and secure gated mews development, the property offers a seamless blend of style and comfort across three levels. The first floor features an enormous open-plan reception room with a state-of-the-art kitchen, flooded by natural light thanks to the floor-to-ceiling windows, creating an ideal space for relaxing and entertaining. Also included on this level is a sleek guest toilet and a well-sized third bedroom. The upper floor benefits from a high-specification family bathroom, two spacious double bedrooms, with the master boasting an en-suite. Completing this exquisite home is a large private roof terrace, offering an exclusive urban retreat.