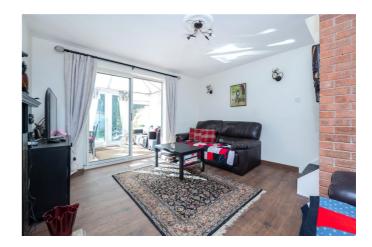

 $The \ accommodation \ comprises \ of \ Kitchen, \ Lounge, \ Conservatory, \ Two \ Bedrooms \ and \ a \ Shower \ Room.$ 

This would make a perfect first time purchase or investment, with the property also boasting Gas Central Heating and UPVC Double Gazing throughout.

## **ACCOMMODATION**

Kitchen - 11'5" x 11'3" (3.48m x 3.43m)

Living Room - 11'6" x 11'1" (3.5m x 3.38m)

**Conservatory** - 10'3" x 8' (3.12m x 2.44m)

Bedroom One - 11'6" x 11'1" (3.5m x 3.38m)

Bedroom Two - 11'3" x 6'5" (3.43m x 1.96m)