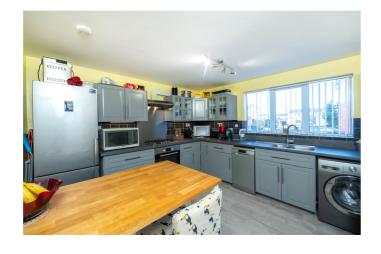

 $The \ accommodation \ comprises \ of \ Kitchen, \ Lounge, \ Conservatory, \ Two \ Bedrooms \ and \ a \ Shower \ Room.$ 

This would make a perfect first time purchase or investment, with the property also boasting Gas Central Heating and UPVC Double Gazing throughout.

## **ACCOMMODATION**

Kitchen - 11'5" x 11'3" (3.48m x 3.43m)

Living Room - 11'6" x 11'1" (3.5m x 3.38m)

**Conservatory** - 10'3" x 8' (3.12m x 2.44m)

Bedroom One - 11'6" x 11'1" (3.5m x 3.38m)

Bedroom Two - 11'3" x 6'5" (3.43m x 1.96m)