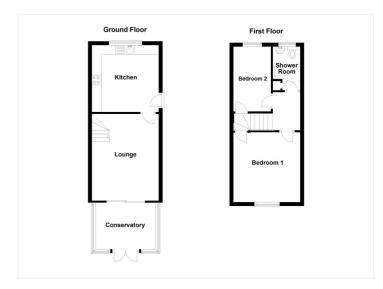

 $The \ accommodation \ comprises \ of \ Kitchen, \ Lounge, \ Conservatory, \ Two \ Bedrooms \ and \ a \ Shower \ Room.$ 

This would make a perfect first time purchase or investment, with the property also boasting Gas Central Heating and UPVC Double Gazing throughout.

## **ACCOMMODATION**

Kitchen - 11'5" x 11'3" (3.48m x 3.43m)

Living Room - 11'6" x 11'1" (3.5m x 3.38m)

**Conservatory** - 10'3" x 8' (3.12m x 2.44m)

Bedroom One - 11'6" x 11'1" (3.5m x 3.38m)

Bedroom Two - 11'3" x 6'5" (3.43m x 1.96m)

**Shower Room** - 7'6" x 4'8" (2.29m x 1.42m)

- Driveway for Two Cars
- Spacious Kitchen
- Stylish Shower Room
- Conservatory
- Desirable Location
- Two Bedrooms
- UPVC Double Glazing
- Gas Central Heating

## **EPC TO FOLLOW**

This floorplan is for illustration purposes only and is not to scale. The position and size of doors, windows, appliances and other features are approximate.

Sleaford | 01529 303 377 | sleaford@winkworth.co.uk