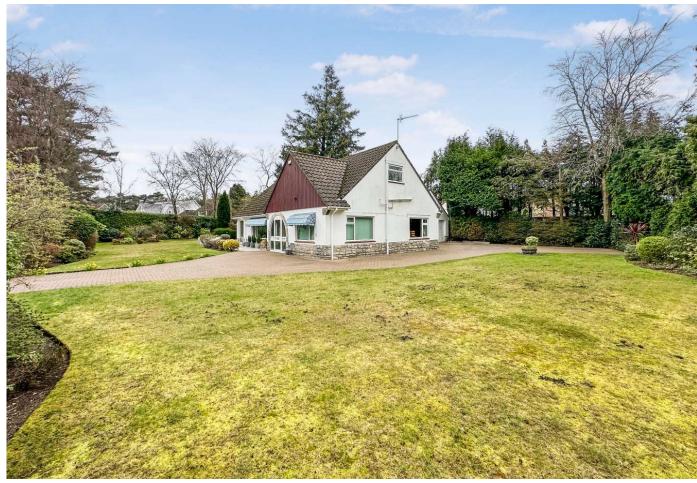

## GUIDE PRICE €850,000 FREEHOLD

A very rare opportunity to purchase an immaculate and extremely spacious four bedroom, two bathroom detached chalet bungalow. Sitting centrally on a very secluded plot measuring 0.4 of an acre in a particularly sought after Wast Parley location.

Whilst in need of some modernisation the property has been very well maintained and has the potential to be transformed into one of most desirable properties in the area due to it's layout and size of plot.

Further benefits include a double garage, huge eaves space, no onward chain and generous off road parking.

Immaculate Detached Chalet Bungalow Positioned On Approx 0.4 Of An Acre 29ft Dual Aspect Living Room Double Garage No Onward Chain Sought After Location Huge Amount Of Potential Generous Off Road Parking Secluded Grounds EPC TBC I Council Tax Band F