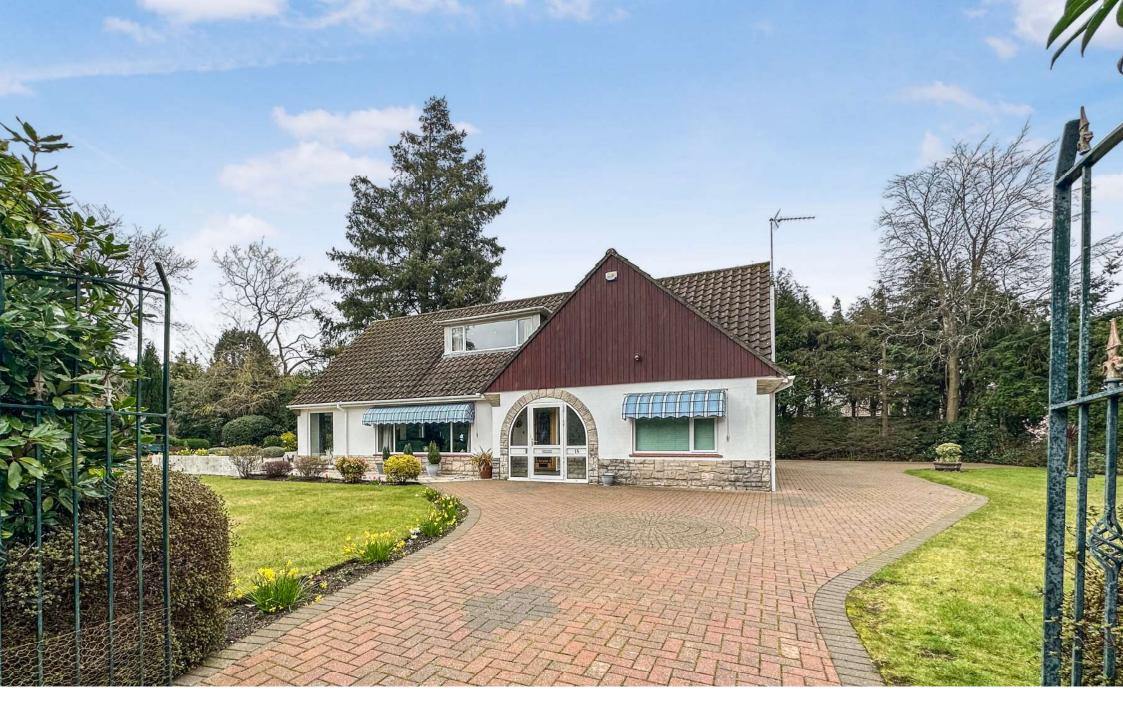

## GUIDE PRICE €850,000 FREEHOLD

A very rare opportunity to purchase an immaculate and extremely spacious four bedroom, two bathroom detached chalet bungalow. Sitting centrally on a very secluded plot measuring 0.4 of an acre in a particularly sought after Wast Parley location.

Whilst in need of some modernisation the property has been very well maintained and has the potential to be transformed into one of most desirable properties in the area due to it's layout and size of plot.

Further benefits include a double garage, huge eaves space, no onward chain and generous off road parking.

Immaculate Detached Chalet Bungalow Positioned On Approx 0.4 Of An Acre 29ft Dual Aspect Living Room Double Garage No Onward Chain Sought After Location Huge Amount Of Potential Generous Off Road Parking Secluded Grounds EPC TBC I Council Tax Band F