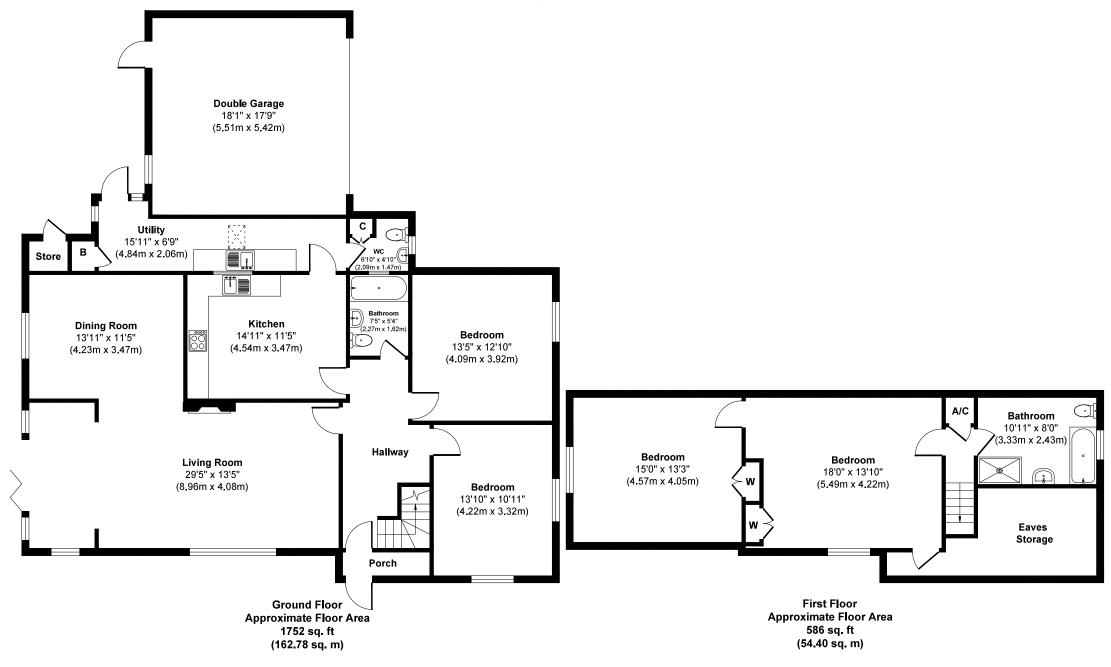

01202 434365 ferndown@winkworth.co.uk

Wight Walk

Approx Internal Floor Area 2,338 sq. ft / 217.18 sq. m Illustration for identification purposes only, measurements approximate and not to scale