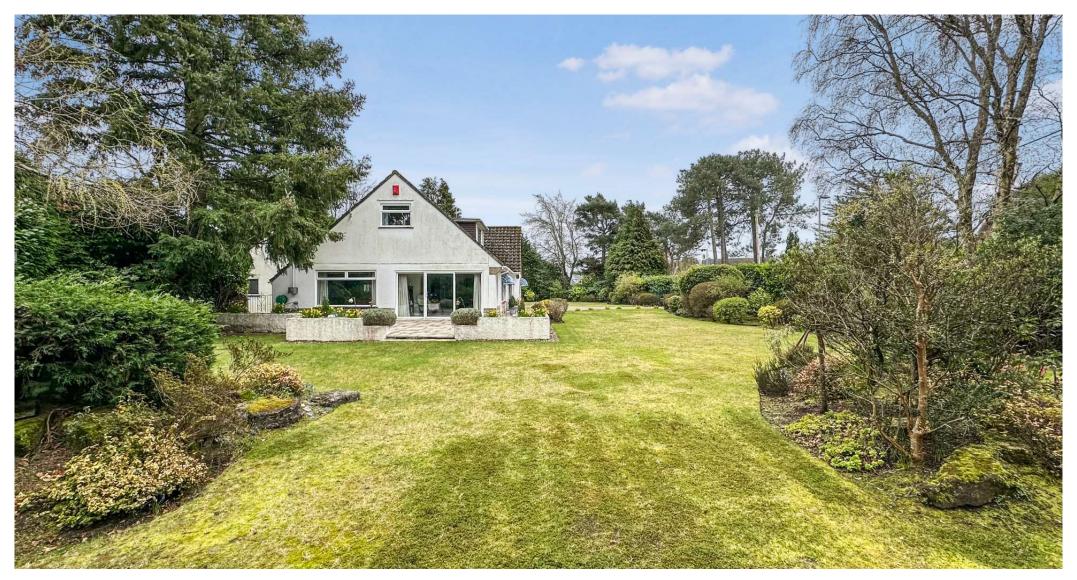

## GUIDE PRICE €850,000 FREEHOLD

A very rare opportunity to purchase an immaculate and extremely spacious four bedroom, two bathroom detached chalet bungalow. Sitting centrally on a very secluded plot measuring 0.4 of an acre in a particularly sought after Wast Parley location.

Further benefits include a double garage, huge eaves space, no onward chain and generous off road parking.

Immaculate Detached Chalet Bungalow Positioned On Approx 0.4 Of An Acre 29ft Dual Aspect Living Room Double Garage No Onward Chain Sought After Location Huge Amount Of Potential Generous Off Road Parking Secluded Grounds EPC TBC I Council Tax Band F