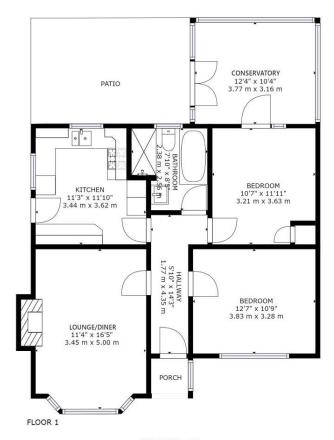

## **13 Hull Crescent**Bournemouth, BH11 9RG **OFFERS OVER £350,000**

GROSS INTERNAL AREA
FLOOR 1: 730 sq. ft,68 m2, EXCLUDED AREAS:
PORCH: 14 sq. ft,1 m2
TOTAL: 730 sq. ft,68 m2
FFS AND DIMPRISIONS ARE APPROXIMATE ACTUAL MAY VARY

A fantastic opportunity to purchase this well maintained two bedroom detached bungalow with no onward chain, a large driveway and substantial south facing rear plot, ideal for extension.

Two Double Bedrooms | Excellent Potential To Extend
Conservatory | Large Driveway | Detached
Garage | Cul-De-Sac
No Onward Chain | South Facing Large Garden | Loft Room