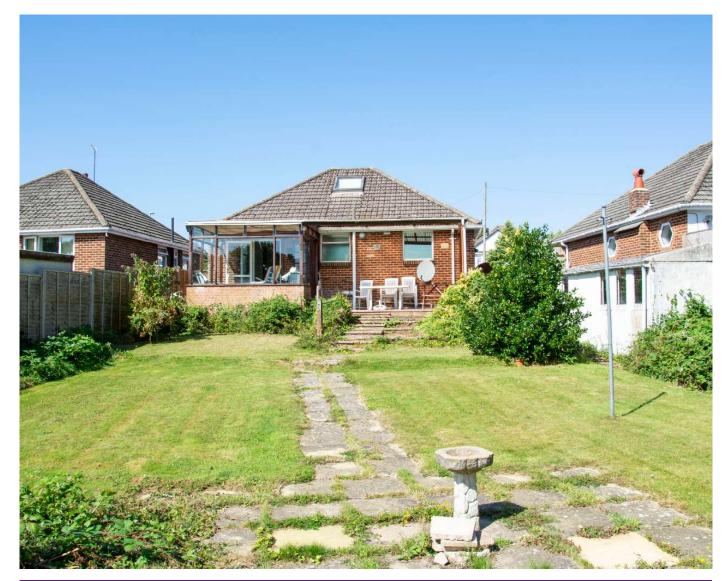

A fantastic opportunity to purchase this well maintained two bedroom detached bungalow with no onward chain, a large driveway and substantial south facing rear plot, ideal for extension.

Two Double Bedrooms | Excellent Potential To Extend
Conservatory | Large Driveway | Detached
Garage | Cul-De-Sac
No Onward Chain | South Facing Large Garden | Loft Room