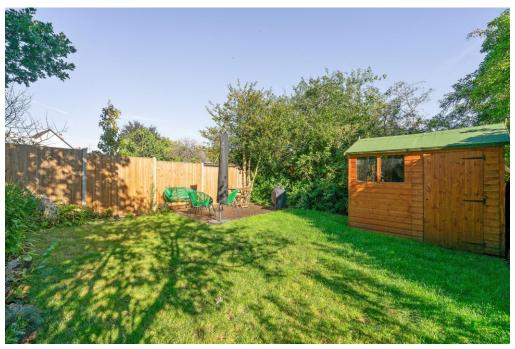

The property comprises of a lovely, bright high-ceilinged reception room, and separate modern fitted kitchen with integrated appliances. There is a high-quality modern bathroom with a shower and bathtub, sink and a WC. Both bedrooms have bespoke fitted cupboards providing excellent built-in storage space. There is also the added benefit of a beautifully landscaped, private section of garden with decked seating area and a shed, perfect for summer entertaining and barbeques.