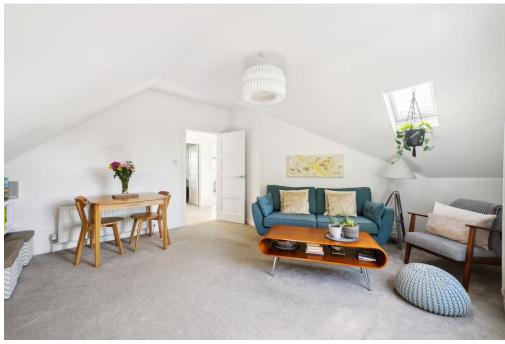

The property comprises of a lovely, bright high-ceilinged reception room, and separate modern fitted kitchen with integrated appliances. There is a high-quality modern bathroom with a shower and bathtub, sink and a WC. Both bedrooms have bespoke fitted cupboards providing excellent built-in storage space. There is also the added benefit of a beautifully landscaped, private section of garden with decked seating area and a shed, perfect for summer entertaining and barbeques.