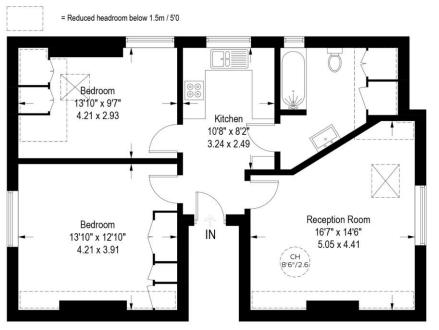

## Mount Nod Road, London, SW16

Approximate Gross Internal Area = 623 sq ft / 57.9 sq m Reduced Headroom = 113 sq ft / 10.5 sq m Total = 736 sq ft / 68.4 sq m External Area = 791 sq ft / 73.5 sq m

Second Floor

(Not Shown In Actual Location / Orientation)

Illustration for identification purposes only, measurements are approximate, not to scale. (ID1004613)

Streatham | 020 8769 6699 | streatham@winkworth.co.uk