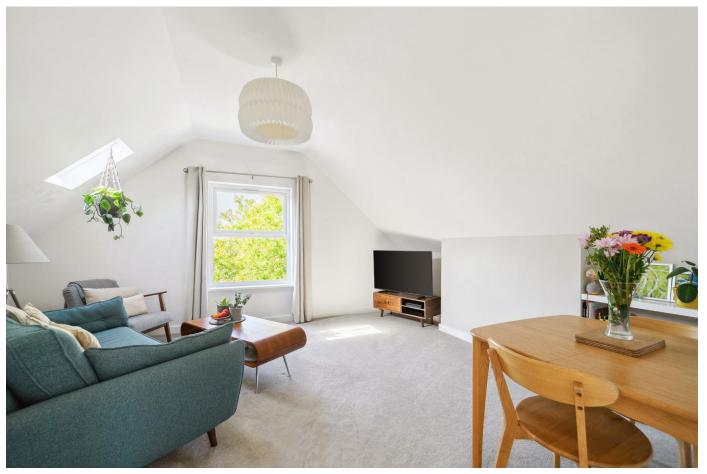

The property comprises of a lovely, bright high-ceilinged reception room, and separate modern fitted kitchen with integrated appliances. There is a high-quality modern bathroom with a shower and bathtub, sink and a WC. Both bedrooms have bespoke fitted cupboards providing excellent built-in storage space. There is also the added benefit of a beautifully landscaped, private section of garden with decked seating area and a shed, perfect for summer entertaining and barbeques.