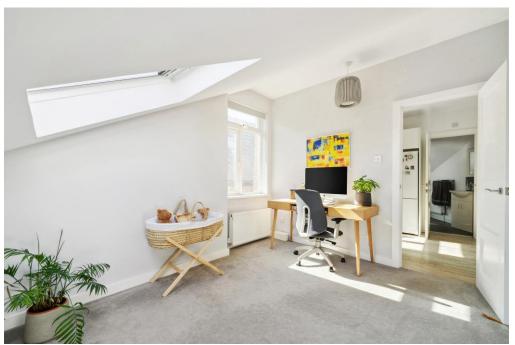

The property comprises of a lovely, bright high-ceilinged reception room, and separate modern fitted kitchen with integrated appliances. There is a high-quality modern bathroom with a shower and bathtub, sink and a WC. Both bedrooms have bespoke fitted cupboards providing excellent built-in storage space. There is also the added benefit of a beautifully landscaped, private section of garden with decked seating area and a shed, perfect for summer entertaining and barbeques.