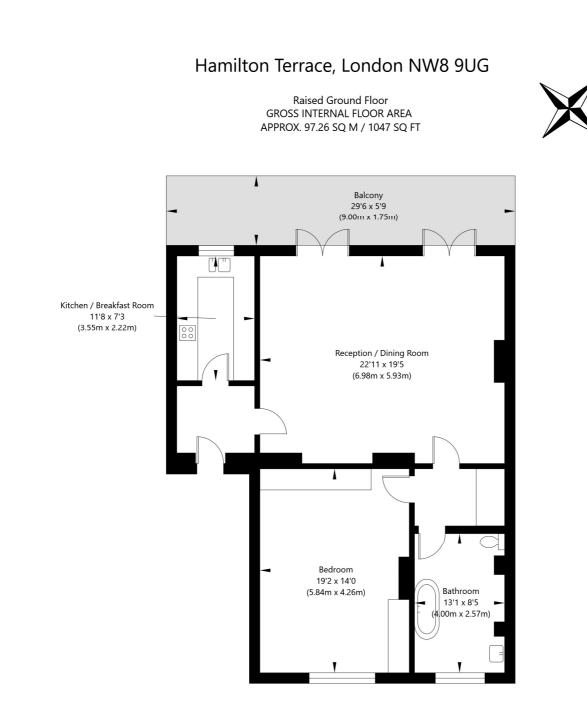

## winkworth.co.uk/st-johns-wood

APPROXIMATE GROSS INTERNAL FLOOR AREA 97.26 SQ M / 1047 SQ FT THIS FLOOR PLAN IS FOR ILLUSTRATIVE PURPOSES ONLY AND SHOULD BE USED FOR THIS PURPOSE BY PROSPECTIVE APPLICANTS AS ITS NOT TO SCALE.