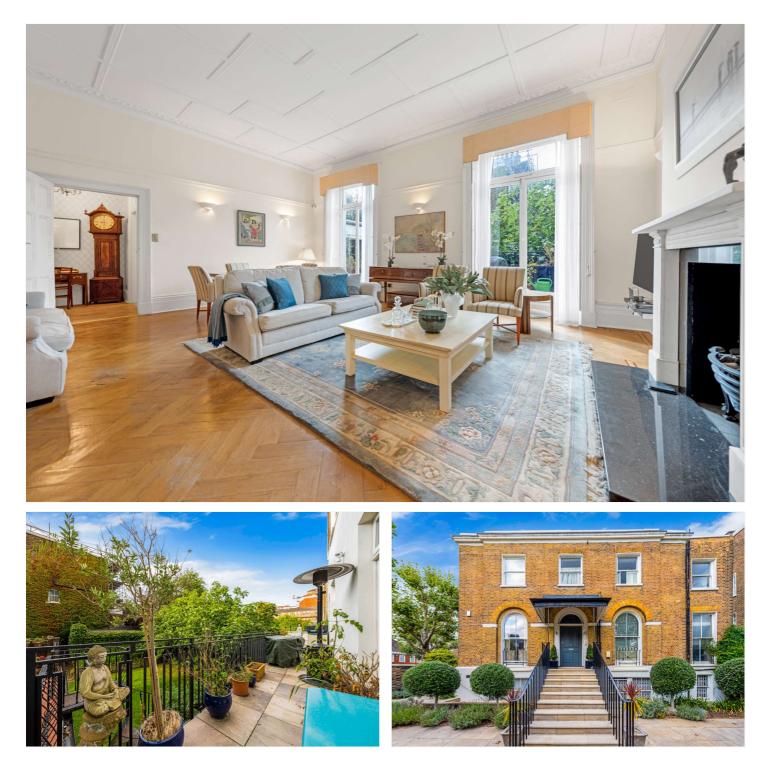

## HAMILTON TERRACE, NW8 **£1,500,000 SHARE OF FREEHOLD**

Rarely available, a stunning grand raised ground floor one bedroom apartment, forming part of a beautiful period detached house, located on one of the most desirable, wide, tree-lined streets in St John's Wood. The apartment offers well-proportioned accommodation with some wonderful original features including parquet flooring throughout, a large principal bedroom suite, a grand reception room with high ceilings (approximately 3.6 metres) with beautiful cornicing, floor-to-ceiling French doors offering wealth of natural light which open onto a large private roof terrace. Hamilton Terrace is a popular sought-after location, ideally positioned for all the amenities offered by both St John's Wood and Little Venice, including the famous Lord's Cricket Ground, boutique shops, cafes on St John's Wood High Street (0.5 miles) and the Underground at Warwick Avenue (Bakerloo line - 0.4 miles).

Principal Bedroom | Bathroom Suite | Grand Reception Room | Kitchen | Terrace | High Ceilings | Full Length Sash Windows | Share Of Freehold

Winkworth

View our virtual tour here: https://youtu.be/JpG7X6RmLNc?si=Og7k4rLtvHkbHBZd