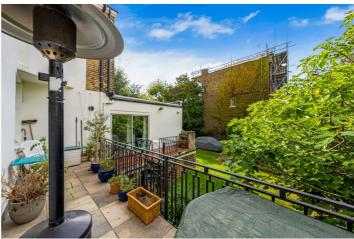

## HAMILTON TERRACE, NW8 **£1,500,000 SHARE OF FREEHOLD**

Rarely available, a stunning grand raised ground floor one bedroom apartment, forming part of a beautiful period detached house, located on one of the most desirable, wide, tree-lined streets in St John's Wood. The apartment offers well-proportioned accommodation with some wonderful original features including parquet flooring throughout, a large principal bedroom suite, a grand reception room with high ceilings (approximately 3.6 metres) with beautiful cornicing, floor-to-ceiling French doors offering wealth of natural light which open onto a large private roof terrace. Hamilton Terrace is a popular sought-after location, ideally positioned for all the amenities offered by both St John's Wood and Little Venice, including the famous Lord's Cricket Ground, boutique shops, cafes on St John's Wood High Street (0.5 miles) and the Underground at Warwick Avenue (Bakerloo line - 0.4 miles).

Principal Bedroom | Bathroom Suite | Grand Reception Room | Kitchen | Terrace | High Ceilings | Full Length Sash Windows | Share Of Freehold

Winkworth

View our virtual tour here: https://youtu.be/JpG7X6RmLNc?si=Og7k4rLtvHkbHBZd