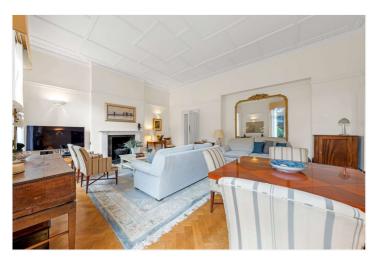

## HAMILTON TERRACE, NW8 **£1,500,000 SHARE OF FREEHOLD**

Rarely available, a stunning grand raised ground floor one bedroom apartment, forming part of a beautiful period detached house, located on one of the most desirable, wide, tree-lined streets in St John's Wood. The apartment offers well-proportioned accommodation with some wonderful original features including parquet flooring throughout, a large principal bedroom suite, a grand reception room with high ceilings (approximately 3.6 metres) with beautiful cornicing, floor-to-ceiling French doors offering wealth of natural light which open onto a large private roof terrace. Hamilton Terrace is a popular sought-after location, ideally positioned for all the amenities offered by both St John's Wood and Little Venice, including the famous Lord's Cricket Ground, boutique shops, cafes on St John's Wood High Street (0.5 miles) and the Underground at Warwick Avenue (Bakerloo line - 0.4 miles).

Principal Bedroom | Bathroom Suite | Grand Reception Room | Kitchen | Terrace | High Ceilings | Full Length Sash Windows | Share Of Freehold

Winkworth

View our virtual tour here: https://youtu.be/JpG7X6RmLNc?si=Og7k4rLtvHkbHBZd