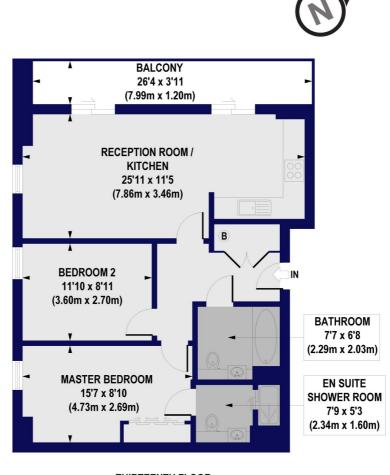

## Sledge Tower, Dalston Square, E8

Approx. Gross Internal Floor Area 717 sq. ft / 66.66 sq. m (Excluding Balcony) Approx. Gross Internal Floor Area 821 sq. ft / 76.25 sq. m (Including Balcony)

THIRTEENTH FLOOR

All measurements of walls, doors, windows, fittings and appliances, including their size and location, are shown as standard sizes and do not constitute any warranty or representation by the seller, their agent or CP Creative. Any intending purchaser must satisfy himself by inspection or otherwise as to the correctness of the information contained in these plans. This plan is for illustrative purposes only and should be used as such by any prospective purchasers.

**Winkworth** 

This floorplan is for illustration purposes only and is not to scale. The position and size of doors, windows, appliances and other features are approximate.

Hackney | 020 8986 4216 | hackney@winkworth.co.uk