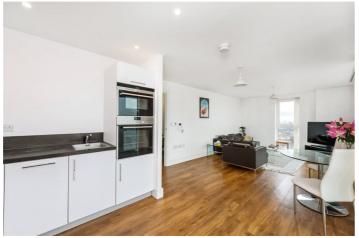

## **DESCRIPTION:**

\*\*\*This development has a valid EWS1 fire safety compliance certificate and is available to buyers requiring a mortgage\*\*\*

This modern two-bedroom apartment is situated within one of the most resurgent areas of East London. The apartment, located on the thirteenth floor of this modern development, boasts of two ample sized double bedrooms, an ensuite, a family bathroom, as well as a large balcony with spectacular views of the City and beyond. The flat also comprises of an open plan kitchen and living room area flooded with natural light, and is fitted integrated appliances, fridge/freezer, washing machine and dishwasher.