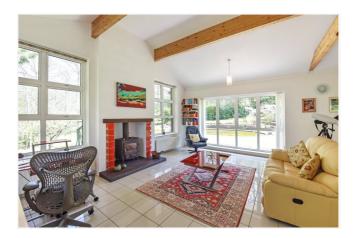

#### DESCRIPTION

The property is a detached, unique home situated in stunning gardens and grounds of approximately 2.35 acres. The accommodation is largely arranged over one floor and the current owners have extended the house, to create a fabulous and exciting family home. This now features a large, vaulted hobbies room or study, off which is a room with a shower and once housed a hot-tub; a great vantage point overlooking the gardens. At the other end of the house is the main living space with a kitchen/dining room which opens through to the double aspect sitting room with wood-burner. The wonderful main bedroom, with views over the grounds, has its own en suite bathroom. There are three further bedrooms, one of which also has an en suite bathroom and a separate family shower room. Outside, the house is approached through electric gates onto a tarmac drive leading towards the house where there is ample parking and an integral double garage and utility room on the lower ground floor. The naturalistic garden surrounds the house and sits harmoniously in a woodland setting of over 2 acres. It's a haven for wildlife including many species of bird and there are many varieties of mature specimen trees and shrubs, some uncommon, adding colour and interest throughout the year: notably acers, rhododendron, camellia, bamboo and flowering dogwoods. Meandering paths through the greenery and secluded areas invite a relaxing escape from daily pressures. A viewing is strongly recommended to fully appreciate the care and attention which has gone into creating this wonderful outside oasis.