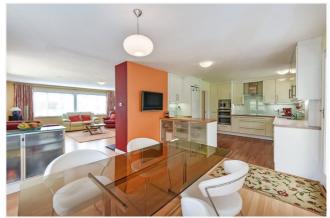

#### DESCRIPTION

The property is a detached, unique home situated in stunning gardens and grounds of approximately 2.35 acres. The accommodation is largely arranged over one floor and the current owners have extended the house, to create a fabulous and exciting family home. This now features a large, vaulted hobbies room or study, off which is a room with a shower and once housed a hot-tub; a great vantage point overlooking the gardens. At the other end of the house is the main living space with a kitchen/dining room which opens through to the double aspect sitting room with wood-burner. The wonderful main bedroom, with views over the grounds, has its own en suite bathroom. There are three further bedrooms, one of which also has an en suite bathroom and a separate family shower room. Outside, the house is approached through electric gates onto a tarmac drive leading towards the house where there is ample parking and an integral double garage and utility room on the lower ground floor. The naturalistic garden surrounds the house and sits harmoniously in a woodland setting of over 2 acres. It's a haven for wildlife including many species of bird and there are many varieties of mature specimen trees and shrubs, some uncommon, adding colour and interest throughout the year: notably acers, rhododendron, camellia, bamboo and flowering dogwoods. Meandering paths through the greenery and secluded areas invite a relaxing escape from daily pressures. A viewing is strongly recommended to fully appreciate the care and attention which has gone into creating this wonderful outside oasis.