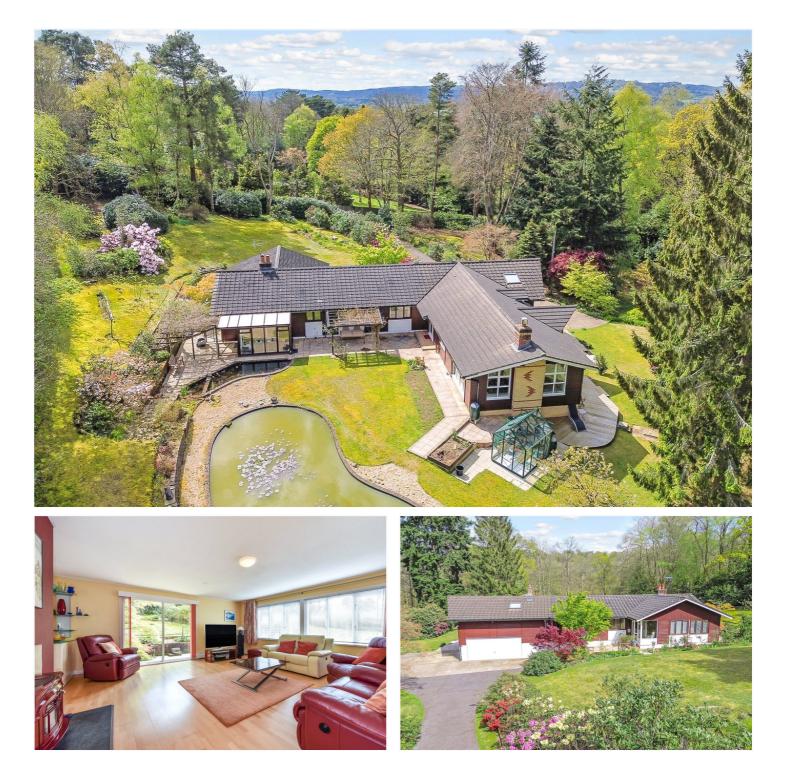

## Farther Common Lane, Hill Brow, Liss, Hampshire, GU33

### Guide Price: £1,400,000 Freehold

A detached home in an exceptional spot with beautiful gardens and grounds of approximately 2.35 acres.

Main bedroom with en suite bathroom, guest bedroom with en suite bathroom, two further bedrooms, family shower room, hobbies room, hot tub room, study, sitting room, kitchen/dining room, utility room, double garage, parking and gardens.

#### DESCRIPTION

The property is a detached, unique home situated in stunning gardens and grounds of approximately 2.35 acres. The accommodation is largely arranged over one floor and the current owners have extended the house, to create a fabulous and exciting family home. This now features a large, vaulted hobbies room or study, off which is a room with a shower and once housed a hot-tub; a great vantage point overlooking the gardens. At the other end of the house is the main living space with a kitchen/dining room which opens through to the double aspect sitting room with wood-burner. The wonderful main bedroom, with views over the grounds, has its own en suite bathroom. There are three further bedrooms, one of which also has an en suite bathroom and a separate family shower room. Outside, the house is approached through electric gates onto a tarmac drive leading towards the house where there is ample parking and an integral double garage and utility room on the lower ground floor. The naturalistic garden surrounds the house and sits harmoniously in a woodland setting of over 2 acres. It's a haven for wildlife including many species of bird and there are many varieties of mature specimen trees and shrubs, some uncommon, adding colour and interest throughout the year: notably acers, rhododendron, camellia, bamboo and flowering dogwoods. Meandering paths through the greenery and secluded areas invite a relaxing escape from daily pressures. A viewing is strongly recommended to fully appreciate the care and attention which has gone into creating this wonderful outside oasis.