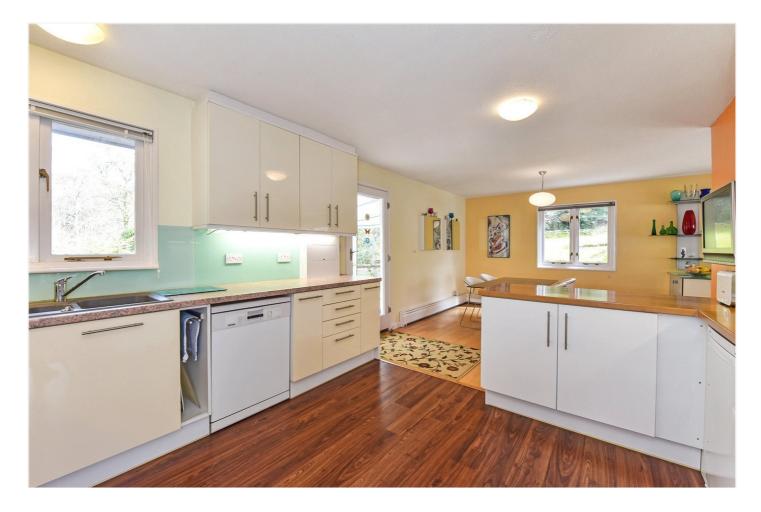

#### DESCRIPTION

The property is a detached, unique home situated in stunning gardens and grounds of approximately 2.35 acres. The accommodation is largely arranged over one floor and the current owners have extended the house, to create a fabulous and exciting family home. This now features a large, vaulted hobbies room or study, off which is a room with a shower and once housed a hot-tub; a great vantage point overlooking the gardens. At the other end of the house is the main living space with a kitchen/dining room which opens through to the double aspect sitting room with wood-burner. The wonderful main bedroom, with views over the grounds, has its own en suite bathroom. There are three further bedrooms, one of which also has an en suite bathroom and a separate family shower room. Outside, the house is approached through electric gates onto a tarmac drive leading towards the house where there is ample parking and an integral double garage and utility room on the lower ground floor. The naturalistic garden surrounds the house and sits harmoniously in a woodland setting of over 2 acres. It's a haven for wildlife including many species of bird and there are many varieties of mature specimen trees and shrubs, some uncommon, adding colour and interest throughout the year: notably acers, rhododendron, camellia, bamboo and flowering dogwoods. Meandering paths through the greenery and secluded areas invite a relaxing escape from daily pressures. A viewing is strongly recommended to fully appreciate the care and attention which has gone into creating this wonderful outside oasis.