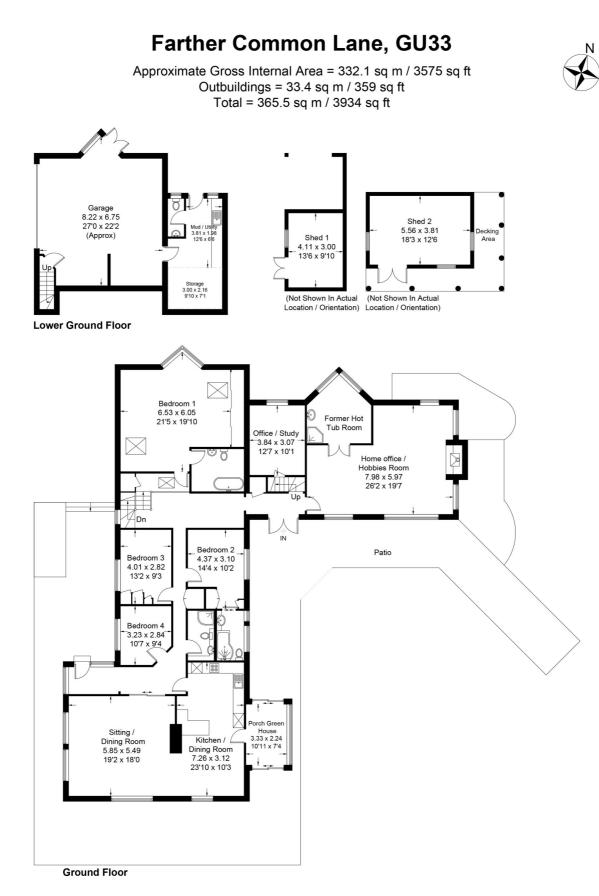

### Guide Price: £1,400,000 Freehold

A detached home in an exceptional spot with beautiful gardens and grounds of approximately 2.35 acres.

Main bedroom with en suite bathroom, guest bedroom with en suite bathroom, two further bedrooms, family shower room, hobbies room, hot tub room, study, sitting room, kitchen/dining room, utility room, double garage, parking and gardens.

#### DESCRIPTION

The property is a detached, unique home situated in stunning gardens and grounds of approximately 2.35 acres. The accommodation is largely arranged over one floor and the current owners have extended the house, to create a fabulous and exciting family home. This now features a large, vaulted hobbies room or study, off which is a room with a shower and once housed a hot-tub; a great vantage point overlooking the gardens. At the other end of the house is the main living space with a kitchen/dining room which opens through to the double aspect sitting room with wood-burner. The wonderful main bedroom, with views over the grounds, has its own en suite bathroom. There are three further bedrooms, one of which also has an en suite bathroom and a separate family shower room. Outside, the house is approached through electric gates onto a tarmac drive leading towards the house where there is ample parking and an integral double garage and utility room on the lower ground floor. The naturalistic garden surrounds the house and sits harmoniously in a woodland setting of over 2 acres. It's a haven for wildlife including many species of bird and there are many varieties of mature specimen trees and shrubs, some uncommon, adding colour and interest throughout the year: notably acers, rhododendron, camellia, bamboo and flowering dogwoods. Meandering paths through the greenery and secluded areas invite a relaxing escape from daily pressures. A viewing is strongly recommended to fully appreciate the care and attention which has gone into creating this wonderful outside oasis.

#### PRODUCED FOR WINKWORTH ESTATE AGENTS.

Whilst every attempt has been made to ensure the accuracy of the floorplan, measurements of doors, windows and rooms are approximate. These plans are for representation purposes only as defined by RICS Code of Measuring Practice and used as such by any prospective purchaser. Created by Emzo Marketing 2024.