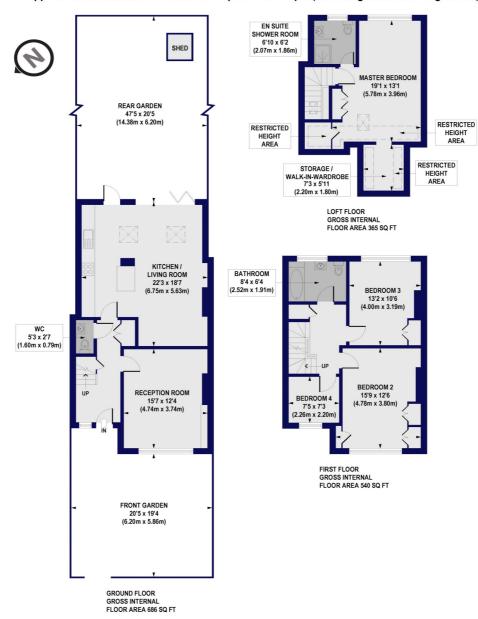

## Strathmore Gardens, N3

Approx. Gross Internal Floor Area 1591 sq. ft / 147.85 sq. m(Including Restricted Height Area) Approx. Gross Internal Floor Area 1494 sq. ft / 138.81 sq. m(Excluding Restricted Height Area)

All measurements of walls, doors, windows, fittings and appliances, including their size and location, are shown as standard sizes and do not constitute any warranty or representation by the seller, their agent or CP Creative. Any intending purchaser must satisfy himself by inspection or otherwise as to the correctness of the information contained in these plans. This plan is for illustrative purposes only and should be used as such by any prospective purchasers.