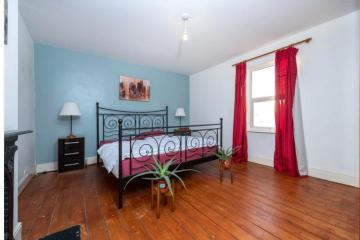

The property comprises three great sized bedrooms, all of which benefit from large windows and an abundance of natural light. The master bedroom is particularly impressive, with a period-style cast iron fireplace adding a touch of character. The family bathroom has been well-maintained and features a modern suite, including a panelled bath with a mains-fed shower, making it ideal for family use.

### ACCOMMODATION

Lounge - 12'7" x 12'6" (3.84m x 3.8m)

Dining Room - 13' x 11'4" (3.96m x 3.45m)

Kitchen - 14'11" x 8'11" (4.55m x 2.72m)