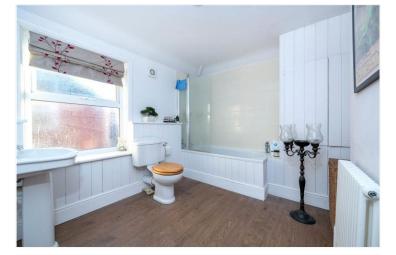

The property comprises three great sized bedrooms, all of which benefit from large windows and an abundance of natural light. The master bedroom is particularly impressive, with a period-style cast iron fireplace adding a touch of character. The family bathroom has been well-maintained and features a modern suite, including a panelled bath with a mains-fed shower, making it ideal for family use.

## Utility Room

wc

Bedroom 1 - 13' x 11'4" (3.96m x 3.45m)

Bedroom 2 - 12'7" x 8'6" (3.84m x 2.6m)

**Bedroom 3** - 8'1" x 8'5" (2.46m x 2.57m)

Bathroom