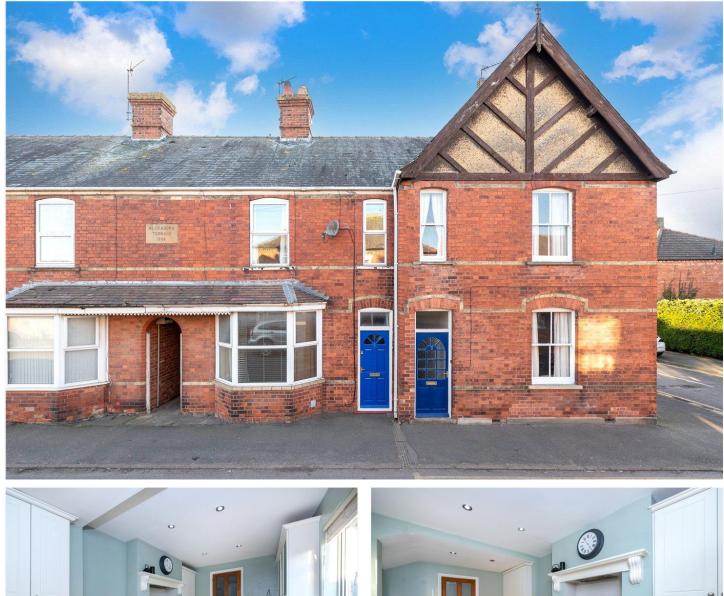

# 5 Castle Causeway, Sleaford, Lincolnshire, NG34

# £190,000 Freehold

This beautifully presented Victorian terraced house is immaculate throughout, offering a perfect blend of classic features and modern updates. Located within walking distance of the town center, it provides convenient access to local amenities. The property features a spacious lounge and a separate dining room, a modern fitted kitchen with integrated appliances and a utility room.

Victorian Terraced House | Well Presented Throughout | Walking Distance of Town Centre | Lounge & Dining Room | Breakfast Kitchen & Utility Room | Three Good Size Bedrooms | Large Family Bathroom | Gas Central Heating & uPVC D/G | Enclosed Rear Yard | Viewing is Highly Advised