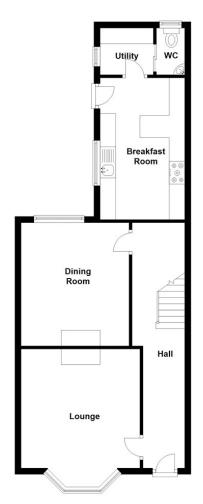

# Castle Causeway, Sleaford, Lincolnshire

This floorplan is for illustration purposes only and is not to scale. The position and size of doors, windows, appliances and other features are approximate.

**Ground Floor** 

### ACCOMMODATION

Lounge - 12'7" x 12'6" (3.84m x 3.8m)

Dining Room - 13' x 11'4" (3.96m x 3.45m)

Kitchen - 14'11" x 8'11" (4.55m x 2.72m)

## Utility Room

wc

Bedroom 1 - 13' x 11'4" (3.96m x 3.45m)

Bedroom 2 - 12'7" x 8'6" (3.84m x 2.6m)

**Bedroom 3** - 8'1" x 8'5" (2.46m x 2.57m)

Bathroom