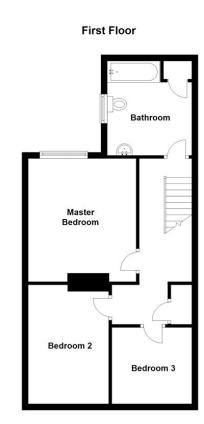

The property comprises three great sized bedrooms, all of which benefit from large windows and an abundance of natural light. The master bedroom is particularly impressive, with a period-style cast iron fireplace adding a touch of character. The family bathroom has been well-maintained and features a modern suite, including a panelled bath with a mains-fed shower, making it ideal for family use.

## Utility Room

wc

Bedroom 1 - 13' x 11'4" (3.96m x 3.45m)

Bedroom 2 - 12'7" x 8'6" (3.84m x 2.6m)

**Bedroom 3** - 8'1" x 8'5" (2.46m x 2.57m)

Bathroom