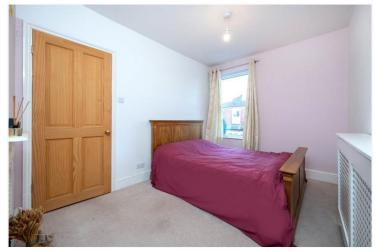

The property comprises three great sized bedrooms, all of which benefit from large windows and an abundance of natural light. The master bedroom is particularly impressive, with a period-style cast iron fireplace adding a touch of character. The family bathroom has been well-maintained and features a modern suite, including a panelled bath with a mains-fed shower, making it ideal for family use.

## Utility Room

wc

Bedroom 1 - 13' x 11'4" (3.96m x 3.45m)

Bedroom 2 - 12'7" x 8'6" (3.84m x 2.6m)

**Bedroom 3** - 8'1" x 8'5" (2.46m x 2.57m)

Bathroom