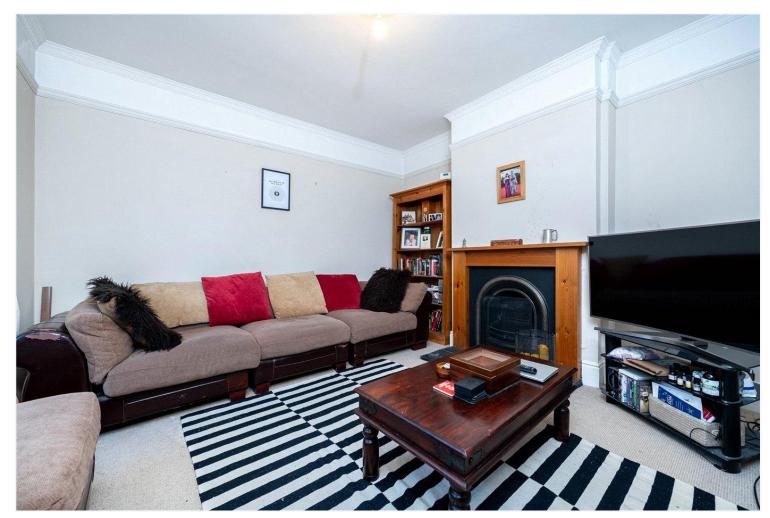

# £190,000 Freehold

This beautifully presented Victorian terraced house is immaculate throughout, offering a perfect blend of classic features and modern updates. Located within walking distance of the town center, it provides convenient access to local amenities. The property features a spacious lounge and a separate dining room, a modern fitted kitchen with integrated appliances and a utility room.

### ACCOMMODATION

Lounge - 12'7" x 12'6" (3.84m x 3.8m)

Dining Room - 13' x 11'4" (3.96m x 3.45m)

Kitchen - 14'11" x 8'11" (4.55m x 2.72m)