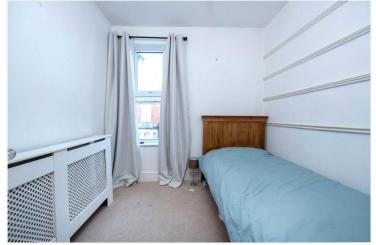

The property comprises three great sized bedrooms, all of which benefit from large windows and an abundance of natural light. The master bedroom is particularly impressive, with a period-style cast iron fireplace adding a touch of character. The family bathroom has been well-maintained and features a modern suite, including a panelled bath with a mains-fed shower, making it ideal for family use.

## Utility Room

wc

Bedroom 1 - 13' x 11'4" (3.96m x 3.45m)

Bedroom 2 - 12'7" x 8'6" (3.84m x 2.6m)

**Bedroom 3** - 8'1" x 8'5" (2.46m x 2.57m)

Bathroom