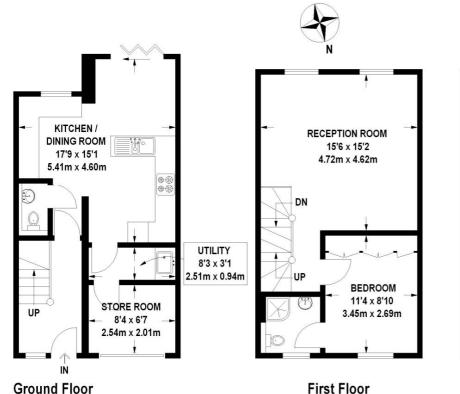

## Hillcrest

Approximate Gross Internal Area Ground Floor (Including Garage) = 39 sq m / 419 sq ft First Floor = 38 sq m / 409 sq ft Second Floor = 38 sq m / 409 sq ft Total = 115 sq m / 1238 sq ft

First Floor Second Floor

> Viewmedia © 2014 viewmedia.co.uk

Whilst every attempt has been made to ensure the accuracy of this floor plan, measurements of doors, windows and rooms are approximate and no responsibility is taken for any error or omission. This illustration is for identification purposes only. Measured and drawn in accordance with RICS guidelines.

Not drawn to scale, unless stated. Dimensions shown are to the nearest 3" and are to the points indicated by the arrow heads.

This floorplan is for illustration purposes only and is not to scale. The position and size of doors, windows, appliances and other features are approximate.