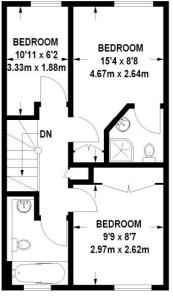

## Hillcrest

Approximate Gross Internal Area Ground Floor (Including Garage) = 39 sq m / 419 sq ft First Floor = 38 sq m / 409 sq ft Second Floor = 38 sq m / 409 sq ft Total = 115 sq m / 1238 sq ft

First Floor Second Floor

> Viewmedia © 2014 viewmedia.co.uk

Whilst every attempt has been made to ensure the accuracy of this floor plan, measurements of doors, windows and rooms are approximate and no responsibility is taken for any error or omission. This illustration is for identification purposes only. Measured and drawn in accordance with RICS guidelines.

Not drawn to scale, unless stated. Dimensions shown are to the nearest 3" and are to the points indicated by the arrow heads.

This floorplan is for illustration purposes only and is not to scale. The position and size of doors, windows, appliances and other features are approximate.