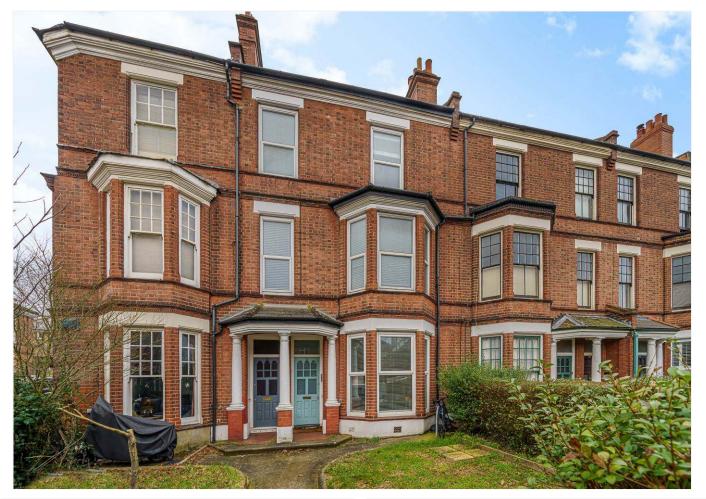

FOREST HILL ROAD, EAST DULWICH, SE22 OFFERS IN EXCESS OF £600,000 LEASEHOLD

# THIS BEAUTIFULLY PRESENTED TWO-BEDROOM GROUND FLOOR GARDEN FLAT IS SITUATED IN A PRIME LOCATION IN SE22.

Dulwich | 020 8299 2722 | dulwich@winkworth.co.uk

#### **DESCRIPTION:**

A charming, two-bedroom, ground-floor, garden flat situated in a fantastic location in SE22 close to Peckham Rye Park. The property offers two double bedrooms, a very bright and spacious reception room with a period fireplace, a modern kitchen-diner, and a separate WC and bathroom. The kitchen leads out to the private South-facing Garden to the rear which offers fantastic potential. The property can easily be extended to the side and rear to allow a larger two-bed or potential three-bed STPP. The property is situated on Forest Hill Road, close to Peckham Rye Park. Forest Hill Road offers a great array of shops, pubs, supermarkets, and restaurants. A short walk or bus to either Honor Oak station for the East London line or Peckham Rye for Lordship Lane is within a short 10-minute walk, the overground. offering a fantastic array of cinemas, restaurants, and boutique shops. School catchments are in abundance. This is a fantastic property for someone looking to downsize, start a family, get on the ladder or even have a little piece of home in the capital. Early viewings are highly advised.