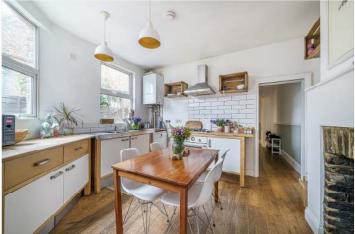

#### **DESCRIPTION:**

A charming, two-bedroom, ground-floor, garden flat situated in a fantastic location in SE22 close to Peckham Rye Park. The property offers two double bedrooms, a very bright and spacious reception room with a period fireplace, a modern kitchen-diner, and a separate WC and bathroom. The kitchen leads out to the private South-facing Garden to the rear which offers fantastic potential. The property can easily be extended to the side and rear to allow a larger two-bed or potential three-bed STPP. The property is situated on Forest Hill Road, close to Peckham Rye Park. Forest Hill Road offers a great array of shops, pubs, supermarkets, and restaurants. A short walk or bus to either Honor Oak station for the East London line or Peckham Rye for Lordship Lane is within a short 10-minute walk, the overground. offering a fantastic array of cinemas, restaurants, and boutique shops. School catchments are in abundance. This is a fantastic property for someone looking to downsize, start a family, get on the ladder or even have a little piece of home in the capital. Early viewings are highly advised.

### AT A GLANCE

- Two Double Bedrooms
- Ground Floor Flat
- Reception Room
- Period Features
- Kitchen-Diner
- Modern Bathroom
- Chain Free

This floorplan is for illustration purposes only and is not to scale. The position and size of doors, windows, appliances and other features are approximate.