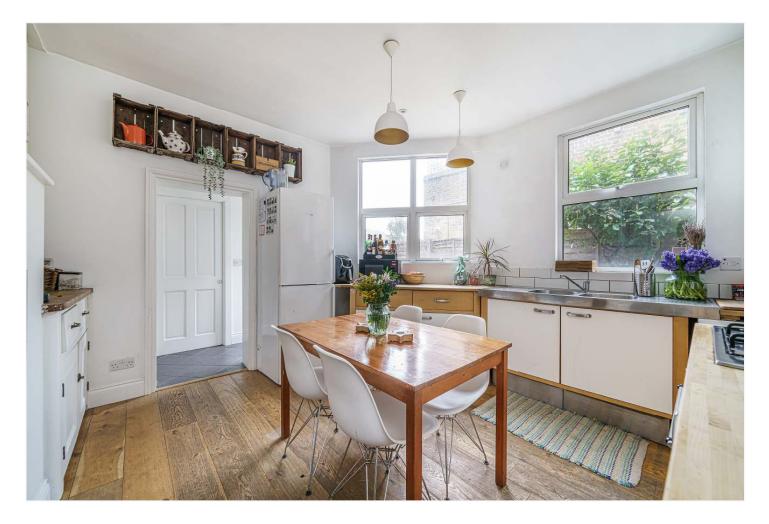

#### **DESCRIPTION:**

A charming, two-bedroom, ground-floor, garden flat situated in a fantastic location in SE22 close to Peckham Rye Park. The property offers two double bedrooms, a very bright and spacious reception room with a period fireplace, a modern kitchen-diner, and a separate WC and bathroom. The kitchen leads out to the private South-facing Garden to the rear which offers fantastic potential. The property can easily be extended to the side and rear to allow a larger two-bed or potential three-bed STPP. The property is situated on Forest Hill Road, close to Peckham Rye Park. Forest Hill Road offers a great array of shops, pubs, supermarkets, and restaurants. A short walk or bus to either Honor Oak station for the East London line or Peckham Rye for Lordship Lane is within a short 10-minute walk, the overground. offering a fantastic array of cinemas, restaurants, and boutique shops. School catchments are in abundance. This is a fantastic property for someone looking to downsize, start a family, get on the ladder or even have a little piece of home in the capital. Early viewings are highly advised.

### AT A GLANCE

- Two Double Bedrooms
- Ground Floor Flat
- Reception Room
- Period Features
- Kitchen-Diner
- Modern Bathroom
- Chain Free

This floorplan is for illustration purposes only and is not to scale. The position and size of doors, windows, appliances and other features are approximate.