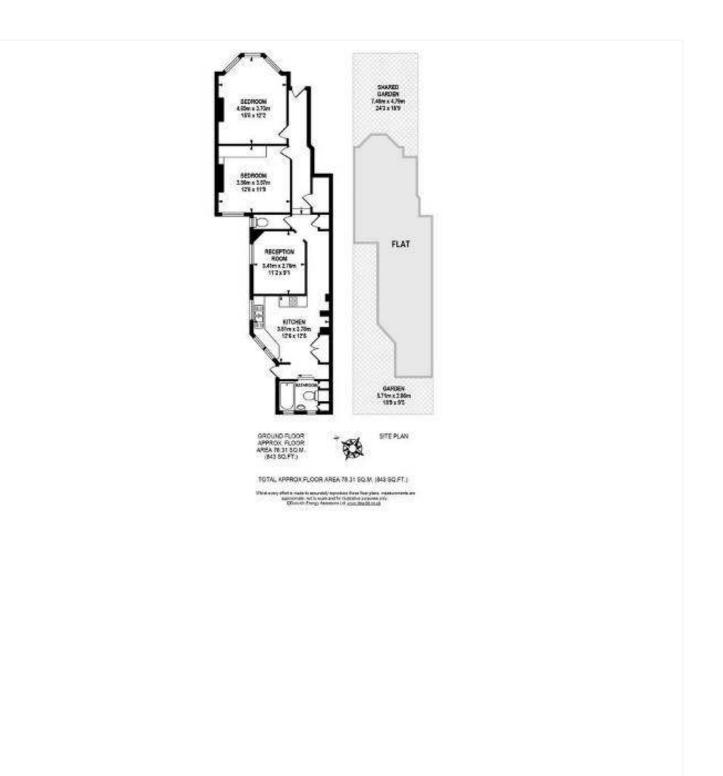

### AT A GLANCE

- Two Double Bedrooms
- Ground Floor Flat
- Reception Room
- Period Features
- Kitchen-Diner
- Modern Bathroom
- Chain Free

This floorplan is for illustration purposes only and is not to scale. The position and size of doors, windows, appliances and other features are approximate.