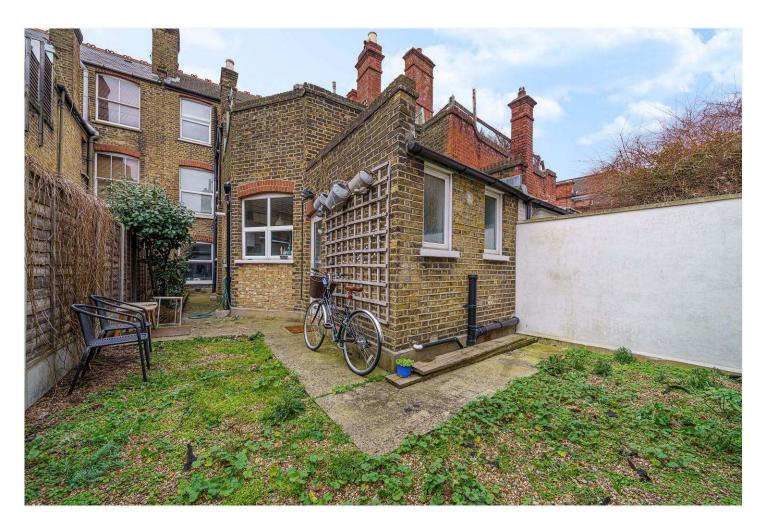

#### **DESCRIPTION:**

A charming, two-bedroom, ground-floor, garden flat situated in a fantastic location in SE22 close to Peckham Rye Park. The property offers two double bedrooms, a very bright and spacious reception room with a period fireplace, a modern kitchen-diner, and a separate WC and bathroom. The kitchen leads out to the private South-facing Garden to the rear which offers fantastic potential. The property can easily be extended to the side and rear to allow a larger two-bed or potential three-bed STPP. The property is situated on Forest Hill Road, close to Peckham Rye Park. Forest Hill Road offers a great array of shops, pubs, supermarkets, and restaurants. A short walk or bus to either Honor Oak station for the East London line or Peckham Rye for Lordship Lane is within a short 10-minute walk, the overground. offering a fantastic array of cinemas, restaurants, and boutique shops. School catchments are in abundance. This is a fantastic property for someone looking to downsize, start a family, get on the ladder or even have a little piece of home in the capital. Early viewings are highly advised.

### AT A GLANCE

- Two Double Bedrooms
- Ground Floor Flat
- Reception Room
- Period Features
- Kitchen-Diner
- Modern Bathroom
- Chain Free

This floorplan is for illustration purposes only and is not to scale. The position and size of doors, windows, appliances and other features are approximate.