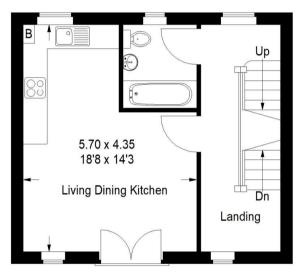

Plot 1 is set over three floors with entrance hall, garden room, bedroom and shower room on the ground floor, the first floor offers a bright and spacious open plan kitchen/living with Juliet balcony room plus a family bathroom and on the second floor two bedrooms with Juliet balcony and shower room.

## **Eastgate Unit 1**

Approximate Gross Internal Area Ground Floor = 37.7 sq m / 406 sq ft First Floor = 37.1 sq m / 399 sq ft Second Floor = 32.3 sq m / 348 sq ft Total =107.1 sq m / 1153 sq ft

Patio Garden

Ground Floor First Floor Second Floor

This plan is for layout guidance only. Not drawn to scale unless stated. Windows and door openings are approximate. Whilst every care is taken in the preparation of this plan, please check all dimensions, shapes and compass bearings before making any decisions reliant upon them.