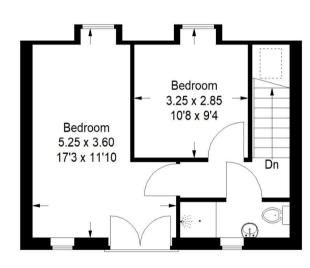

Plot 1 is set over three floors with entrance hall, garden room, bedroom and shower room on the ground floor, the first floor offers a bright and spacious open plan kitchen/living with Juliet balcony room plus a family bathroom and on the second floor two bedrooms with Juliet balcony and shower room.

## **Eastgate Unit 1**

Approximate Gross Internal Area Ground Floor = 37.7 sq m / 406 sq ft First Floor = 37.1 sq m / 399 sq ft Second Floor = 32.3 sq m / 348 sq ft Total =107.1 sq m / 1153 sq ft

Patio Garden

Ground Floor First Floor Second Floor

This plan is for layout guidance only. Not drawn to scale unless stated. Windows and door openings are approximate. Whilst every care is taken in the preparation of this plan, please check all dimensions, shapes and compass bearings before making any decisions reliant upon them.