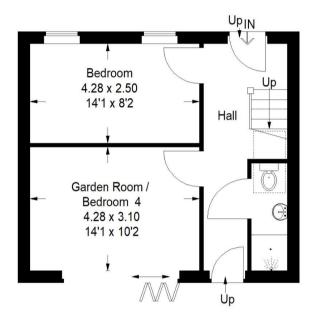

Plot 1 is set over three floors with entrance hall, garden room, bedroom and shower room on the ground floor, the first floor offers a bright and spacious open plan kitchen/living with Juliet balcony room plus a family bathroom and on the second floor two bedrooms with Juliet balcony and shower room.

## **Eastgate Unit 1**

Approximate Gross Internal Area Ground Floor = 37.7 sq m / 406 sq ft First Floor = 37.1 sq m / 399 sq ft Second Floor = 32.3 sq m / 348 sq ft Total =107.1 sq m / 1153 sq ft

Patio Garden

Ground Floor First Floor Second Floor

This plan is for layout guidance only. Not drawn to scale unless stated. Windows and door openings are approximate. Whilst every care is taken in the preparation of this plan, please check all dimensions, shapes and compass bearings before making any decisions reliant upon them.