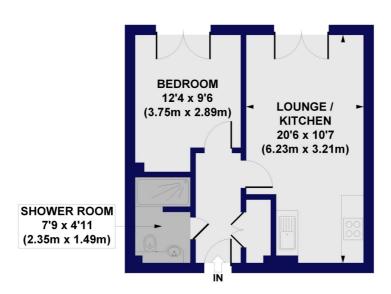

## Ariane House, Apple Tree Road Approx. Gross Internal Floor Area 421 sq. ft / 39.07 sq. m

**FIRST FLOOR** 

All measurements of walls, doors, windows, fittings and appliances, including their size and location, are shown as standard sizes and do not constitute any warranty or representation by the seller, their agent or CP Creative. Any intending purchaser must satisfy himself by inspection otherwise as to the correctness of the information contained in these plants in sor illustrative purposes only and should be used as such by any prospective purphasers.

This floorplan is for illustration purposes only and is not to scale. The position and size of doors, windows, appliances and other features are approximate.

Harringay | 020 8800 5151 | harringay@winkworth.co.uk