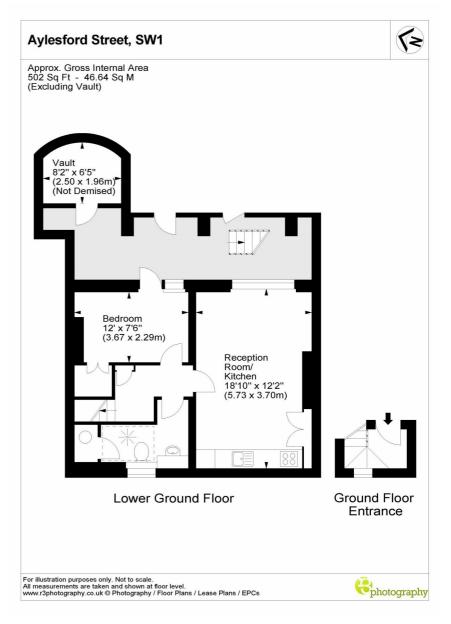

#### AT A GLANCE

- One Double Bedroom
- Excellent Condition
- Ground Floor Entrance
- Use of Storage Vault
- Council Tax Band: D

# AYLESFORD STREET, SW1V £2,000 PER MONTH

A lovely, bright one double bedroom apartment in a great location close to Pimlico underground station. Entered on the ground floor the flat comprises a large open plan reception room and kitchen, smart modern shower room and double bedroom. The flat also has access to one under-pavement storage vault.