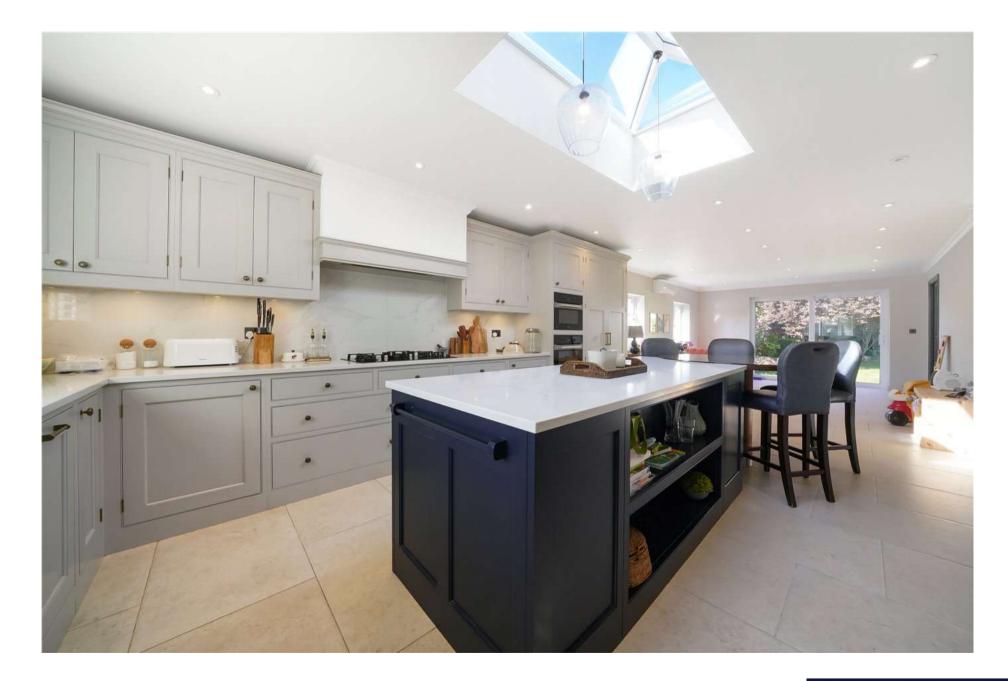

Modern kitchen with all Miele appliances and separate laundry room

Large, landscaped garden with sunny southwest aspect and decked area

Private driveway with off-street parking

Quiet residential road – secure and family friendly