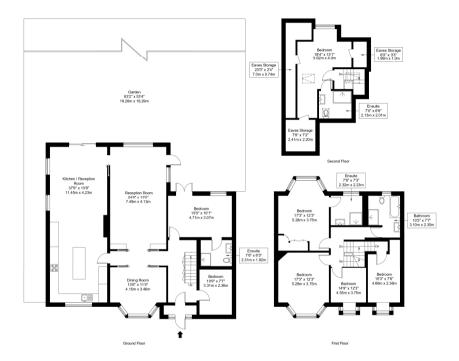

Located in the prestigious Coombeside area of Kingston upon Thames, this residence offers over 2,650 Sqft of refined living space, including four generous reception rooms, three bathrooms (two en-suite), a large south-west facing garden, and off-street parking. Part furnished, it is move-in ready and offers a seamless, high-comfort living experience.

Available from 1st August on fixed-term, flexible lease (Maximum 10 Months)

Part furnished to a high standard

Five double bedrooms (including principal en-suite and guest suite)

Four reception rooms: formal dining, office/library, family room, playroom

Modern kitchen with all Miele appliances and separate laundry room

Large, landscaped garden with sunny southwest aspect and decked area

Private driveway with off-street parking

Quiet residential road – secure and family friendly

have confidence in the information produced it must not be relied on. Maximum lengths and widths are represented on the floor plan.

If there is any aspect of particular importance, you should carry out or commission your own inspection of the property. Copyright @ BLEUPLAN