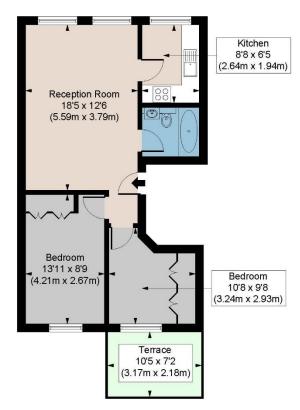

## **COLLINGHAM PLACE SW5**

APPROX. GROSS INTERNAL AREA \* 592 Ft 2 - 54.99 M 2

Illustration For Identification Only, Not to Scale All Calculations include Any/All Areas Under 1.5m Head Height.

\* As Defined by RICS - Code of Measuring Practice

THIRD FLOOR

Floorplan is for illustrative purposes only and is not to scale.
Every attempt has been made to ensure the accuracy of the floorplan shown, however all measurements, fixtures, fittings and data shown are an approximate interpretation for illustrative purposes only.
Liability for errors, omissions or mis-statement through negligence or otherwise is hereby excluded.