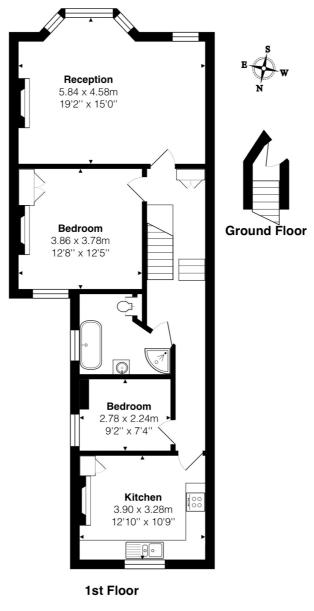

## **AT A GLANCE**

- Spacious Reception Room
- Eat-In Kitchen
- Two Bedroom
- Furnished
- Front Garden
- Moments From Great Transport Links

Total Area: 81.7 m<sup>2</sup> ... 880 ft<sup>2</sup>

All measurements are approximate and for display purposes only

This floorplan is for illustration purposes only and is not to scale. The position and size of doors, windows, appliances and other features are approximate.

Kensal Rise & Queens Park | 0208 960 4947 | kensalrise@winkworth.co.uk