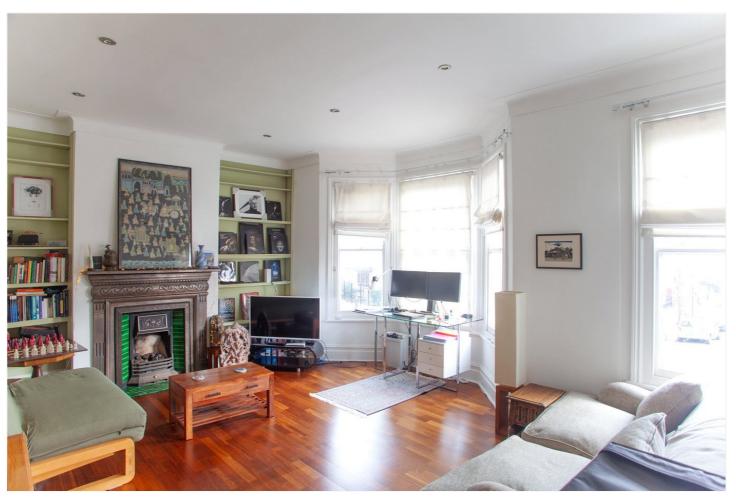

## **DESCRIPTION:**

New - Winkworth are delighted to offer this spacious two bedroom, first floor apartment set in an attractive period property to the lettings market.

The property boasts a spacious bay fronted reception room with high ceilings, wooden flooring and period features. There are two bedroom, one large bedroom and another smaller double bedroom which is great for a guest bedroom or office. To the rear of the property there is a good size kitchen diner with 'L' shape work surface and space for a table and 4 dining chairs.