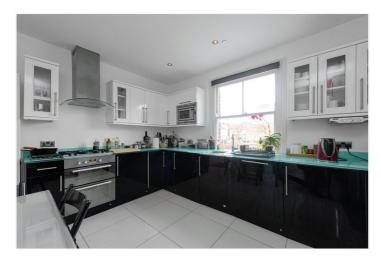

## **DESCRIPTION:**

New - Winkworth are delighted to offer this spacious two bedroom, first floor apartment set in an attractive period property to the lettings market.

The property boasts a spacious bay fronted reception room with high ceilings, wooden flooring and period features. There are two bedroom, one large bedroom and another smaller double bedroom which is great for a guest bedroom or office. To the rear of the property there is a good size kitchen diner with 'L' shape work surface and space for a table and 4 dining chairs.