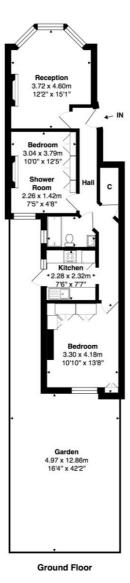

Council tax - (Band D)

Ward - Kensal Green

Total Area: 61.5 m<sup>2</sup> ... 662 ft<sup>2</sup> (excluding garden)

All measurements are approximate and for display purposes only

This floorplan is for illustration purposes only and is not to scale. The position and size of doors, windows, appliances and other features are approximate.