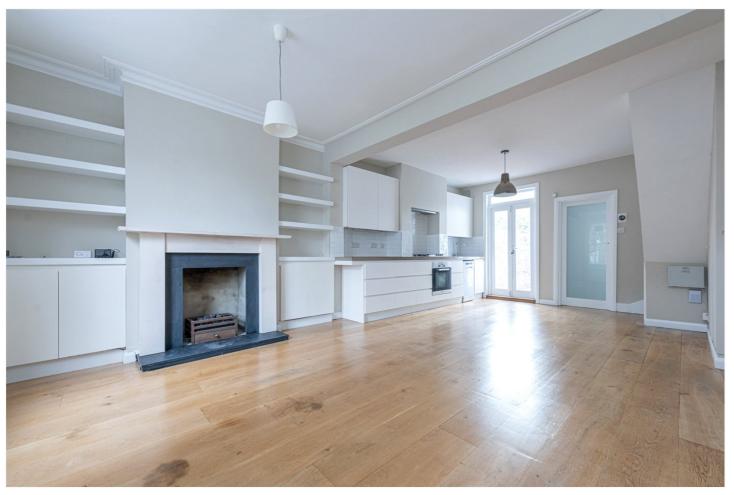

## **DESCRIPTION:**

Winkworth are delighted to offer this beautiful Victoria cottage to the letting market.

Offered with a bright double reception room which has been knocked through to make an open-plan kitchen reception. There are two large bedrooms (one with ceiling high fitted wardrobes) and a contemporary tiled bathroom.

There is an additional office / utility room to the rear of the cottage as well as access from the kitchen leading to the south-facing garden.

Offered Unfurnished and 09/05/24.

2024 Council Tax Band D - £914pa