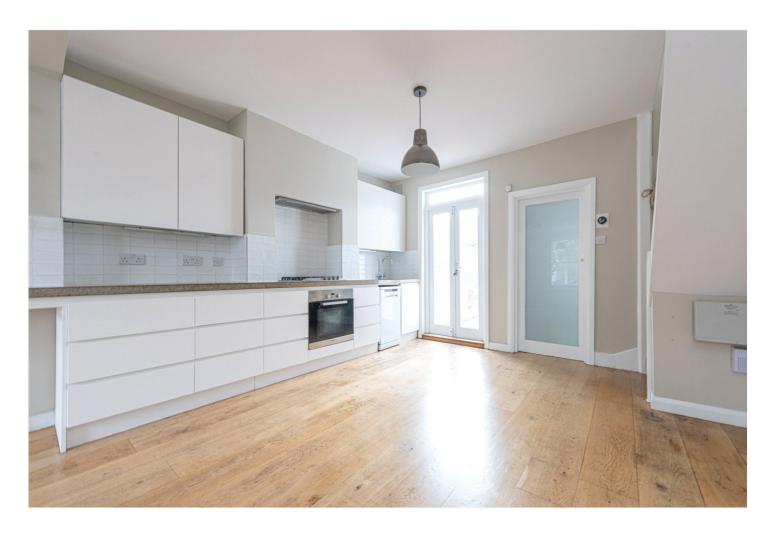

## **DESCRIPTION:**

Winkworth are delighted to offer this beautiful Victoria cottage to the letting market.

Offered with a bright double reception room which has been knocked through to make an open-plan kitchen reception. There are two large bedrooms (one with ceiling high fitted wardrobes) and a contemporary tiled bathroom.

There is an additional office / utility room to the rear of the cottage as well as access from the kitchen leading to the south-facing garden.

Offered Unfurnished and 09/05/24.

2024 Council Tax Band D - £914pa