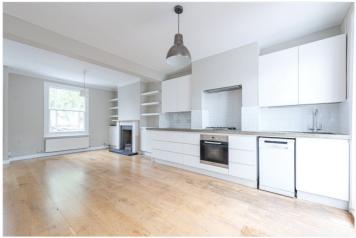

## **DESCRIPTION:**

Winkworth are delighted to offer this beautiful Victoria cottage to the letting market.

Offered with a bright double reception room which has been knocked through to make an open-plan kitchen reception. There are two large bedrooms (one with ceiling high fitted wardrobes) and a contemporary tiled bathroom.

There is an additional office / utility room to the rear of the cottage as well as access from the kitchen leading to the south-facing garden.

Offered Unfurnished and 09/05/24.

2024 Council Tax Band D - £914pa