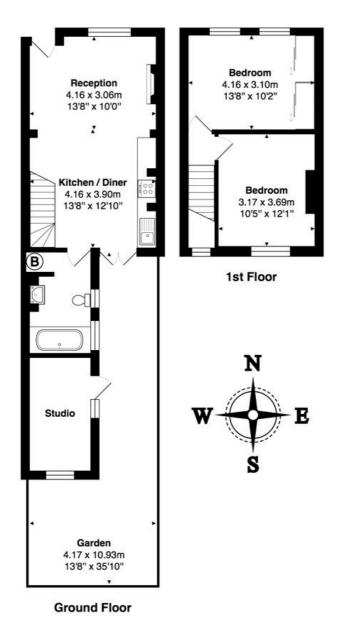

Total Area: 72.4 m<sup>2</sup> ... 780 ft<sup>2</sup> (excluding garden)
All measurements are approximate and for display purposes only

This floorplan is for illustration purposes only and is not to scale. The position and size of doors, windows, appliances and other