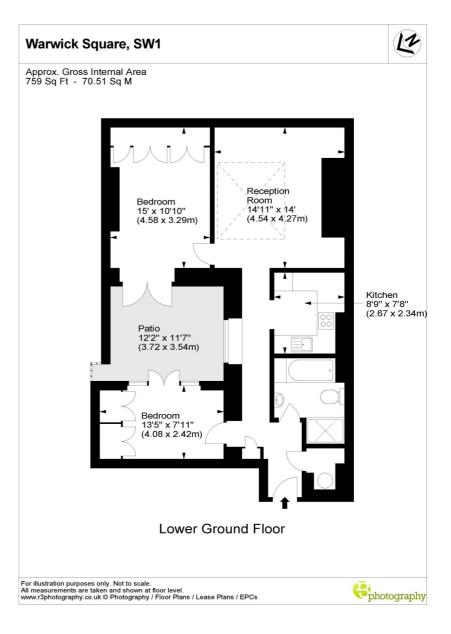

### WARWICK SQUARE, SW1V £795,000

SHARE OF FREEHOLD

The accommodation contains a bright reception room with feature lantern sky light, two double bedrooms both of which benefit from built-in wardrobes and access to a private patio, a separate modern fully fitted kitchen with granite work tops and integrated appliances plus a family bathroom with separate shower. The property also benefits from a share in the freehold and most importantly access to Warwick Square Communal Garden.