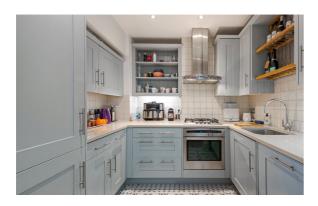

### WARWICK SQUARE, SW1V £795,000

SHARE OF FREEHOLD

The accommodation contains a bright reception room with feature lantern sky light, two double bedrooms both of which benefit from built-in wardrobes and access to a private patio, a separate modern fully fitted kitchen with granite work tops and integrated appliances plus a family bathroom with separate shower. The property also benefits from a share in the freehold and most importantly access to Warwick Square Communal Garden.