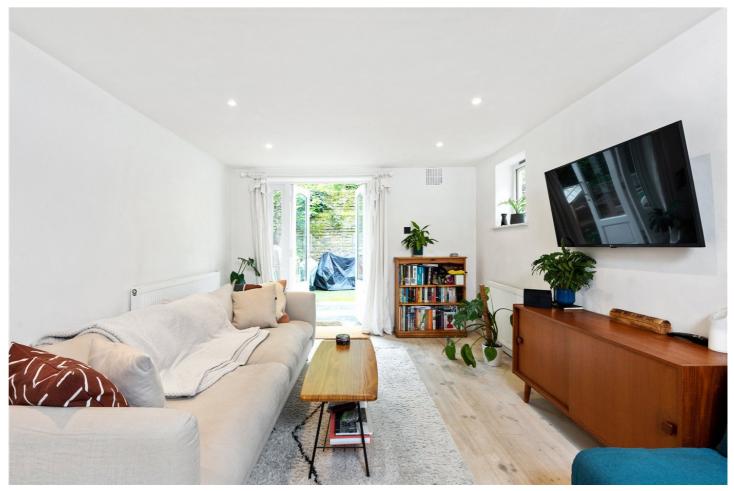

## **DESCRIPTION:**

A stunning, two-bedroom ground floor apartment positioned in this handsome, mid terrace Victorian house on Listria Road, N16. Standing in excess of 730 sqft, the property has been tastefully decorated throughout and has potential to extend STPP. Upon walking through the front door, you are welcomed into a generous, light filled dining space which could also make a wonderful study. Leading off the dining area is a fully equipped kitchen with integrated appliances and a spacious lounge with directly access to a sizeable, south facing garden backing directly onto Abney Park creating an incredibly tranquil outdoor space. The master bedroom is well proportioned and overlooks the peaceful road, while the property is completed with a second smaller bedroom and a modern family bathroom.