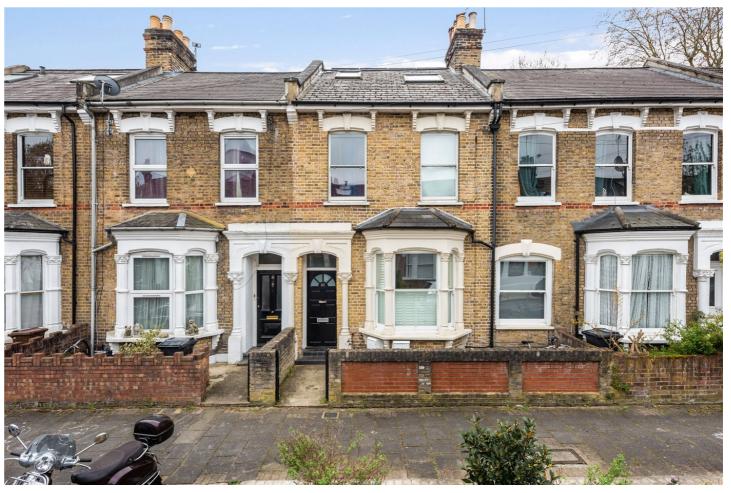

LISTRIA PARK, LONDON, N16 **£650,000** SHARE OF FREEHOLD

A STUNNING, TWO BEDROOM, GROUND FLOOR APARTMENT WITH PRIVATE, SOUTH FACING GARDEN IN N16.

Highbury | 0207 989 7000 | highbury@winkworth.co.uk

Winkworth

## **DESCRIPTION:**

A stunning, two-bedroom ground floor apartment positioned in this handsome, mid terrace Victorian house on Listria Road, N16. Standing in excess of 730 sqft, the property has been tastefully decorated throughout and has potential to extend STPP. Upon walking through the front door, you are welcomed into a generous, light filled dining space which could also make a wonderful study. Leading off the dining area is a fully equipped kitchen with integrated appliances and a spacious lounge with directly access to a sizeable, south facing garden backing directly onto Abney Park creating an incredibly tranquil outdoor space. The master bedroom is well proportioned and overlooks the peaceful road, while the property is completed with a second smaller bedroom and a modern family bathroom.

Listria Road is a peaceful street adjacent to Abney Park and is also well located for access to the open spaces of Finsbury Park, Clissold Park and the Woodberry Wetlands nature and wildlife reserve. The property boasts close proximity to the local pubs, restaurants and boutique shops of vibrant Stoke Newington Church Street, Stamford Hill and the excellent leisure facilities of the Castle Climbing Centre and sailing club at the reservoir. The nearest transport links are at Stoke Newington providing Overground services directly into Liverpool Street, Manor House Tube and Finsbury Park station with its underground (Piccadilly and Victoria lines) and National Railway providing easy access to the City and the West End.