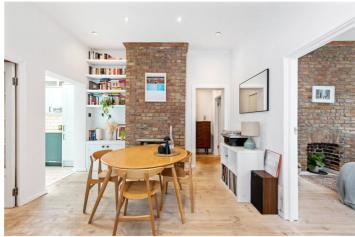

## **DESCRIPTION:**

A stunning, two-bedroom ground floor apartment positioned in this handsome, mid terrace Victorian house on Listria Road, N16. Standing in excess of 730 sqft, the property has been tastefully decorated throughout and has potential to extend STPP. Upon walking through the front door, you are welcomed into a generous, light filled dining space which could also make a wonderful study. Leading off the dining area is a fully equipped kitchen with integrated appliances and a spacious lounge with directly access to a sizeable, south facing garden backing directly onto Abney Park creating an incredibly tranquil outdoor space. The master bedroom is well proportioned and overlooks the peaceful road, while the property is completed with a second smaller bedroom and a modern family bathroom.