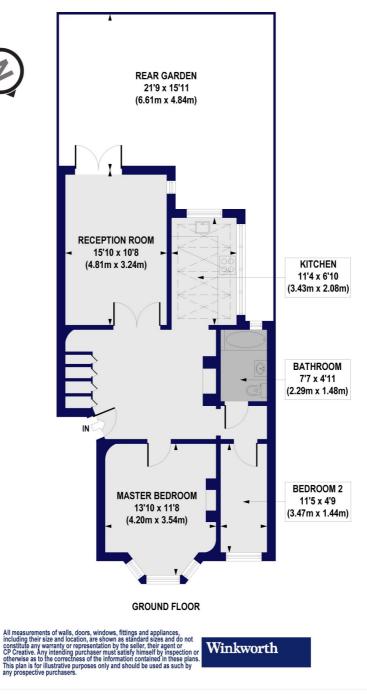

## Listria Park N16 Approx. Gross Internal Floor Area 736 sq. ft / 68.37 sq. m

This floorplan is for illustration purposes only and is not to scale. The position and size of doors, windows, appliances and other features are approximate.