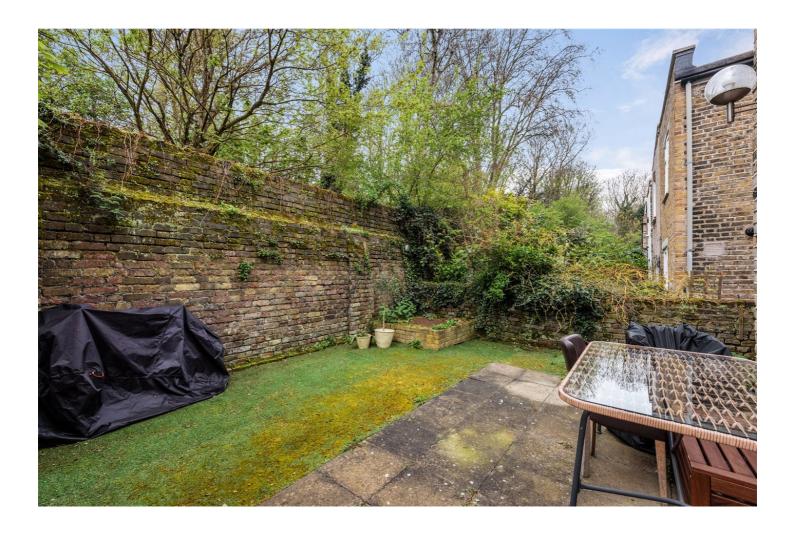

## **DESCRIPTION:**

A stunning, two-bedroom ground floor apartment positioned in this handsome, mid terrace Victorian house on Listria Road, N16. Standing in excess of 730 sqft, the property has been tastefully decorated throughout and has potential to extend STPP. Upon walking through the front door, you are welcomed into a generous, light filled dining space which could also make a wonderful study. Leading off the dining area is a fully equipped kitchen with integrated appliances and a spacious lounge with directly access to a sizeable, south facing garden backing directly onto Abney Park creating an incredibly tranquil outdoor space. The master bedroom is well proportioned and overlooks the peaceful road, while the property is completed with a second smaller bedroom and a modern family bathroom.