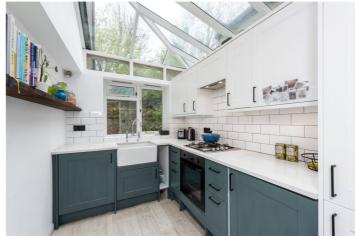

## **DESCRIPTION:**

A stunning, two-bedroom ground floor apartment positioned in this handsome, mid terrace Victorian house on Listria Road, N16. Standing in excess of 730 sqft, the property has been tastefully decorated throughout and has potential to extend STPP. Upon walking through the front door, you are welcomed into a generous, light filled dining space which could also make a wonderful study. Leading off the dining area is a fully equipped kitchen with integrated appliances and a spacious lounge with directly access to a sizeable, south facing garden backing directly onto Abney Park creating an incredibly tranquil outdoor space. The master bedroom is well proportioned and overlooks the peaceful road, while the property is completed with a second smaller bedroom and a modern family bathroom.