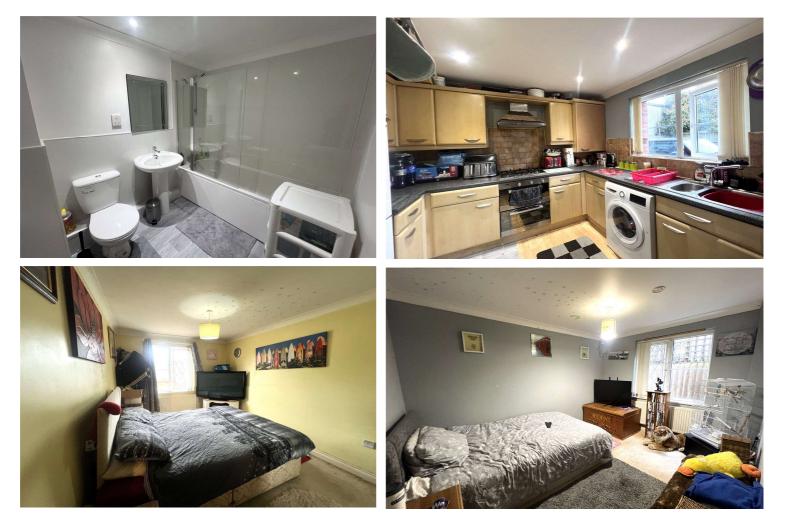

Accessed via a communal front door, the property is situated on the ground floor, where its private entrance is located. Upon entering, you're greeted by a spacious hallway with access to all rooms and storage cupboards. The open-plan lounge/dining room, illuminated by two windows, seamlessly connects to the modern kitchen, which is well-equipped and offers space for a washing machine and fridge freezer. The boiler was installed in January 2022 with warranty for 7 years.

Both bedrooms are generously sized doubles, with the larger bedroom featuring a built-in wardrobe. The recently upgraded family bathroom includes a bath with shower over, WC, sink. With the potential to rent at  $\pounds$ 750 per calendar month, this property presents an excellent investment opportunity or a perfect first-time home.