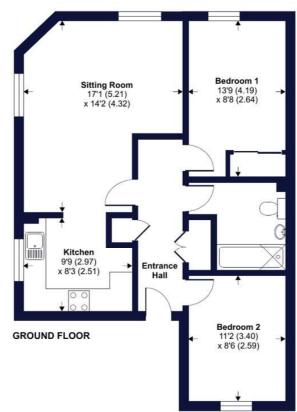

### The Deanes, Tiverton, Devon, EX16

Approximate Area = 667 sq ft / 62 sq m For identification only - Not to scale

Floor plan produced in accordance with RICS Property Measurement Standards incorporati International Property Measurement Standards (IPMS2 Residential). ©n/checom 2024. Produced for Winkworth. REF: 1105459