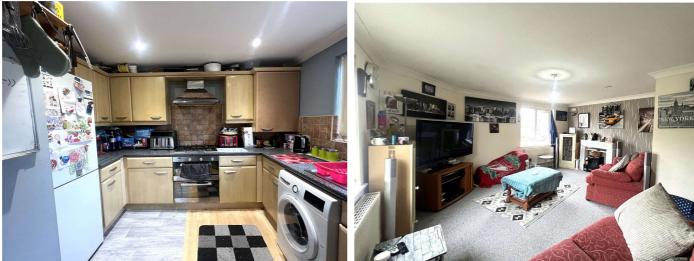

Accessed via a communal front door, the property is situated on the ground floor, where its private entrance is located. Upon entering, you're greeted by a spacious hallway with access to all rooms and storage cupboards. The open-plan lounge/dining room, illuminated by two windows, seamlessly connects to the modern kitchen, which is well-equipped and offers space for a washing machine and fridge freezer. The boiler was installed in January 2022 with warranty for 7 years.