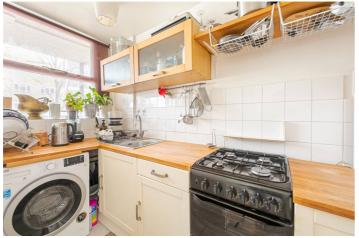

Accommodation comprises hallway, a bright and spacious studio room, bathroom and a separate modern fully fitted kitchen. The flat further benefits from additional built in storage and a lovely balcony with a green outlook.