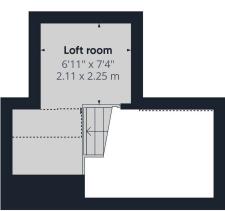

From this room you can also access the loft space which has a Velux window and original beams.

The bathroom comprises of a panelled bath with mixer tap/shower attachment and overhead shower, pedestal basin and WC. There is also a single radiator in this room and an obscure glazed window to rear aspect.