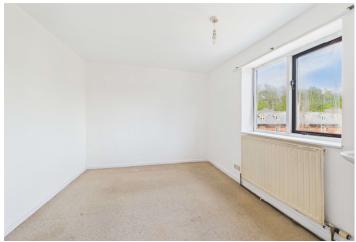

On the second floor there are currently two bedrooms and a bathroom.

One bedroom has a basin in the corner and a radiator under the window.

The other bedroom has two windows to the front, a radiator and a door leading into the bathroom.

From this room you can also access the loft space which has a Velux window and original beams.

The bathroom comprises of a panelled bath with mixer tap/shower attachment and overhead shower, pedestal basin and WC. There is also a single radiator in this room and an obscure glazed window to rear aspect.