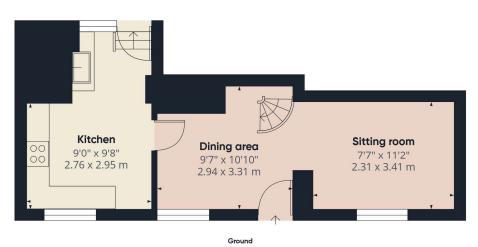

# The property;

The front door from Dinham Road leads you into a space which was used as the sitting/dining area and then a door to the left gives access to the kitchen.

From this open area a set of spiral stairs takes you up to the second floor.

The ground floor has wood effect flooring throughout and radiators in both rooms.

Both ground floor rooms have windows to the front aspect.

The kitchen has a range of wall and base units and a breakfast bar which looks out over the front of the house. There is a stainless steel sink and drainer to the rear of the kitchen and a door which leads out to a small garden area which is currently laid with chippings and has a gate which gives access to the rear of the property and the garage.

Floor 1

Floor 2

NOTICE: Whilst every effort has been made to ensure the accuracy of these sales details, they are for guidance purposes only and prospective purchasers are advised to seek their own professional advice as well as to satisfy themselves by inspection or otherwise as to their correctness. No representation or warranty whatsoever is made in relation to this property by Winkworth or its employees nor do such sales details form part of any offer or contract.