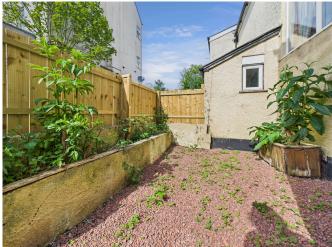

The ground floor has wood effect flooring throughout and radiators in both rooms.

Both ground floor rooms have windows to the front aspect.

The kitchen has a range of wall and base units and a breakfast bar which looks out over the front of the house. There is a stainless steel sink and drainer to the rear of the kitchen and a door which leads out to a small garden area which is currently laid with chippings and has a gate which gives access to the rear of the property and the garage.

To the rear of the property is a single garage, a real bonus in this part of the city.