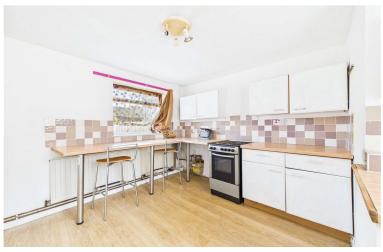

The ground floor has wood effect flooring throughout and radiators in both rooms.

Both ground floor rooms have windows to the front aspect.

The kitchen has a range of wall and base units and a breakfast bar which looks out over the front of the house. There is a stainless steel sink and drainer to the rear of the kitchen and a door which leads out to a small garden area which is currently laid with chippings and has a gate which gives access to the rear of the property and the garage.