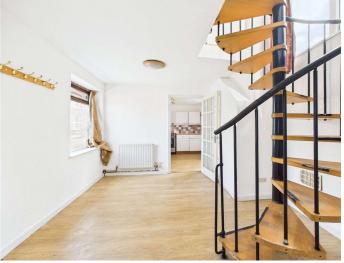

# The property;

The front door from Dinham Road leads you into a space which was used as the sitting/dining area and then a door to the left gives access to the kitchen.

From this open area a set of spiral stairs takes you up to the second floor.

The ground floor has wood effect flooring throughout and radiators in both rooms.

Both ground floor rooms have windows to the front aspect.

The kitchen has a range of wall and base units and a breakfast bar which looks out over the front of the house. There is a stainless steel sink and drainer to the rear of the kitchen and a door which leads out to a small garden area which is currently laid with chippings and has a gate which gives access to the rear of the property and the garage.