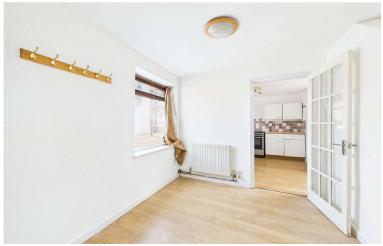

# The property;

The front door from Dinham Road leads you into a space which was used as the sitting/dining area and then a door to the left gives access to the kitchen.

From this open area a set of spiral stairs takes you up to the second floor.

The ground floor has wood effect flooring throughout and radiators in both rooms.

Both ground floor rooms have windows to the front aspect.

The kitchen has a range of wall and base units and a breakfast bar which looks out over the front of the house. There is a stainless steel sink and drainer to the rear of the kitchen and a door which leads out to a small garden area which is currently laid with chippings and has a gate which gives access to the rear of the property and the garage.