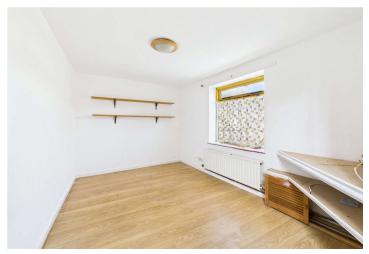

On the second floor there are currently two bedrooms and a bathroom.

One bedroom has a basin in the corner and a radiator under the window.

The other bedroom has two windows to the front, a radiator and a door leading into the bathroom.

From this room you can also access the loft space which has a Velux window and original beams.

The bathroom comprises of a panelled bath with mixer tap/shower attachment and overhead shower, pedestal basin and WC. There is also a single radiator in this room and an obscure glazed window to rear aspect.