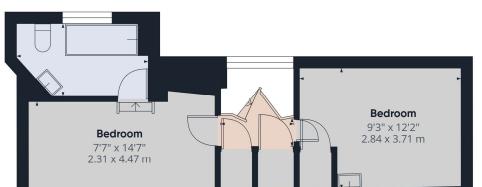

On the second floor there are currently two bedrooms and a bathroom.

One bedroom has a basin in the corner and a radiator under the window.

The other bedroom has two windows to the front, a radiator and a door leading into the bathroom.

From this room you can also access the loft space which has a Velux window and original beams.

The bathroom comprises of a panelled bath with mixer tap/shower attachment and overhead shower, pedestal basin and WC. There is also a single radiator in this room and an obscure glazed window to rear aspect.

Floor 1

Floor 2

NOTICE: Whilst every effort has been made to ensure the accuracy of these sales details, they are for guidance purposes only and prospective purchasers are advised to seek their own professional advice as well as to satisfy themselves by inspection or otherwise as to their correctness. No representation or warranty whatsoever is made in relation to this property by Winkworth or its employees nor do such sales details form part of any offer or contract.