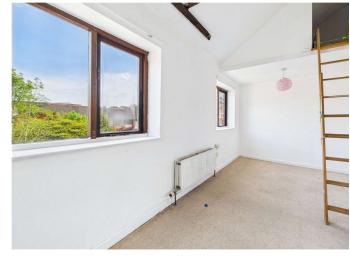

On the second floor there are currently two bedrooms and a bathroom.

One bedroom has a basin in the corner and a radiator under the window.

The other bedroom has two windows to the front, a radiator and a door leading into the bathroom.

From this room you can also access the loft space which has a Velux window and original beams.

The bathroom comprises of a panelled bath with mixer tap/shower attachment and overhead shower, pedestal basin and WC. There is also a single radiator in this room and an obscure glazed window to rear aspect.