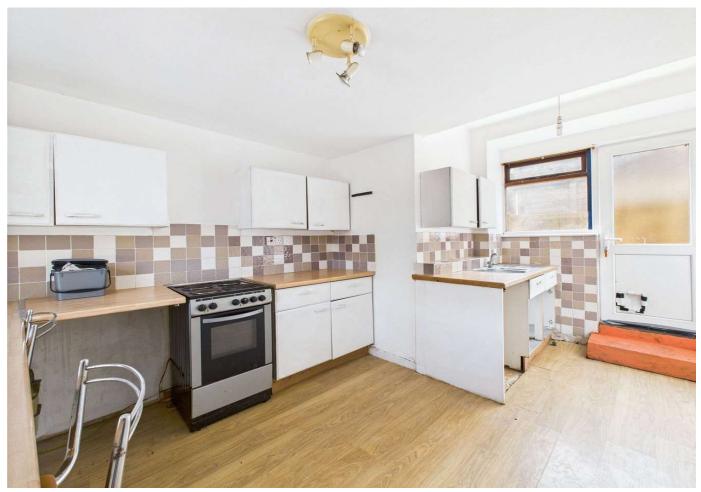

The ground floor has wood effect flooring throughout and radiators in both rooms.

Both ground floor rooms have windows to the front aspect.

The kitchen has a range of wall and base units and a breakfast bar which looks out over the front of the house. There is a stainless steel sink and drainer to the rear of the kitchen and a door which leads out to a small garden area which is currently laid with chippings and has a gate which gives access to the rear of the property and the garage.