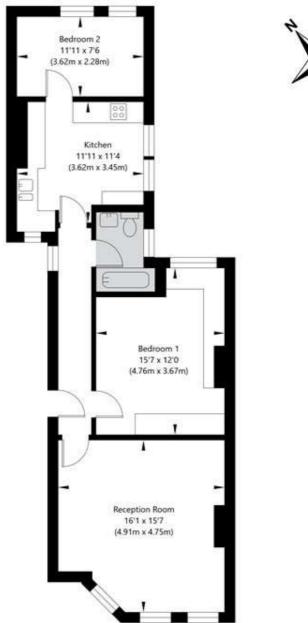

## Delaware Mansions, London, W9 2LJ

Raised Ground Floor GROSS INTERNAL FLOOR AREA APPROX. 69.82 SQ M / 752 SQ FT

APPROXIMATE GROSS INTERNAL FLOOR AREA 69.82 SQ M / 752 SQ FT
THIS FLOOR PLAN IS FOR ILLUSTRATIVE PURPOSES ONLY AND
SHOULD BE USED FOR THIS PURPOSE BY PROSPECTIVE APPLICANTS AS ITS NOT TO SCALE.