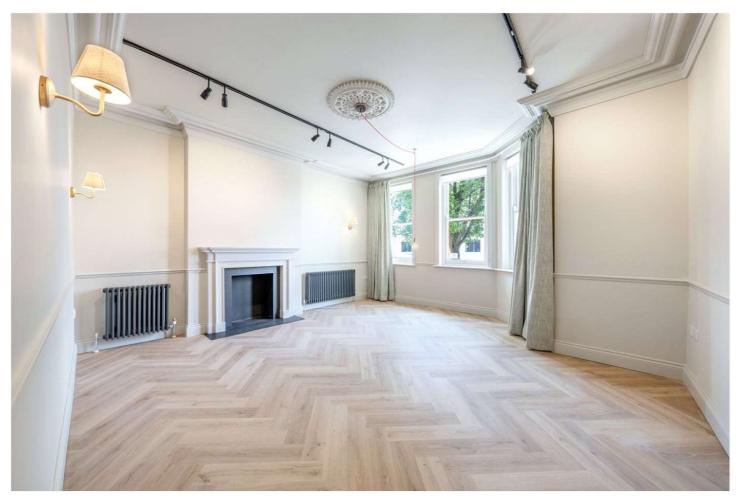

## DELAWARE ROAD, W9 £775 PER WEEK UNFURNISHED

A beautifully refurbished two bedroom raised ground floor apartment, forming part of this sought-after mansion block in the heart of Maida Vale. This spacious property has been thoughtfully renovated throughout to a high specification, with herringbone flooring, designer kitchen and fitted wardrobes in the principal bedroom. Delaware Mansions is located in this fashionable area ideal for shops, cafes, Paddington Recreation Ground (0.2 miles) and the Underground at Warwick Avenue (Bakerloo line - 0.4 miles).

Two Bedrooms | Bathroom | Reception Room | Kitchen

View our virtual tour here: https://youtu.be/-TqPjdSoSyU

for every step...