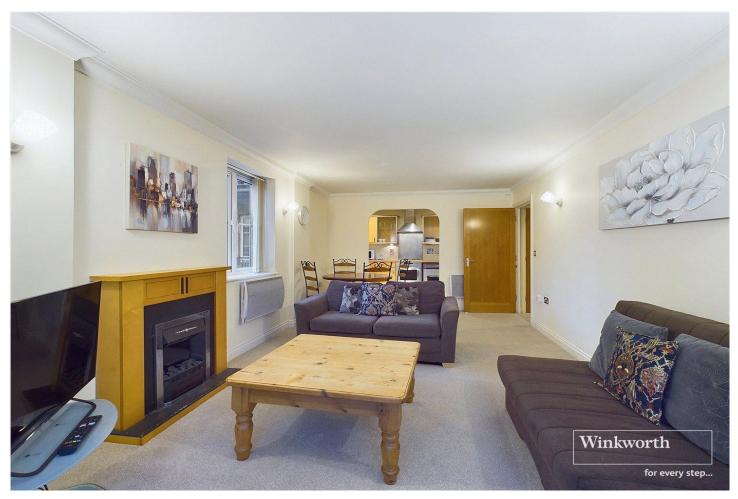

## **DESCRIPTION:**

Offered to the market with no onward chain and situated in this prime riverside location within the heart of Reading town centre, a two double bedroom first floor apartment offering good sized accommodation. Internally comprising 21ft sitting/dining room, kitchen, good sized master bedroom with en suite and there is a further double bedroom which is complemented by a bathroom. The property is situated adjacent to the Oracle shopping complex and within close proximity to the mainline train station which serves direct access to London Paddington in just over 20 minutes and is soon to be on the Elizabeth Line (Crossrail) linking Reading with the City of London and Canary Wharf. The property would make an excellent first time or investment purchase.