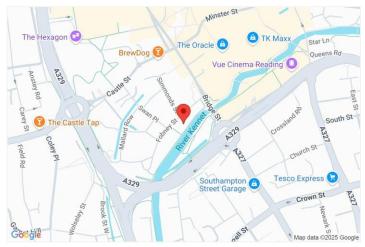

## **DESCRIPTION:**

Offered to the market with no onward chain and situated in this prime riverside location within the heart of Reading town centre, a two double bedroom first floor apartment offering good sized accommodation. Internally comprising 21ft sitting/dining room, kitchen, good sized master bedroom with en suite and there is a further double bedroom which is complemented by a bathroom. The property is situated adjacent to the Oracle shopping complex and within close proximity to the mainline train station which serves direct access to London Paddington in just over 20 minutes and is soon to be on the Elizabeth Line (Crossrail) linking Reading with the City of London and Canary Wharf. The property would make an excellent first time or investment purchase.