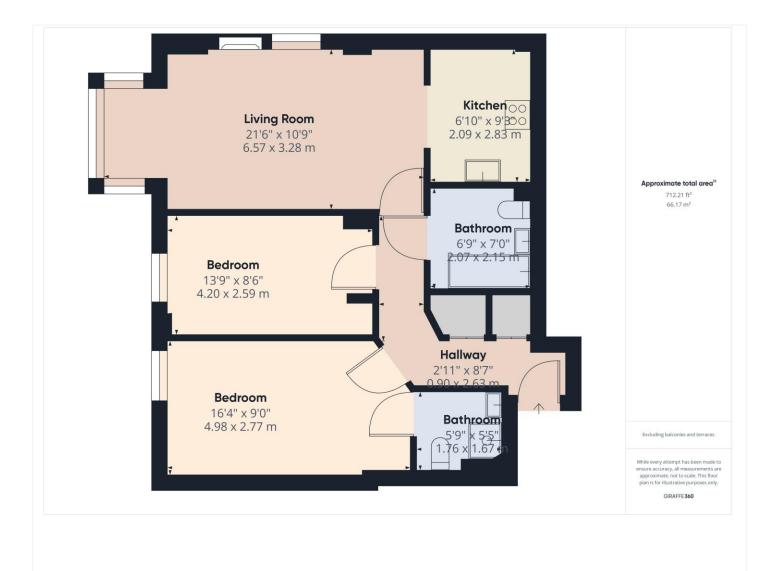

## **DESCRIPTION:**

Offered to the market with no onward chain and situated in this prime riverside location within the heart of Reading town centre, a two double bedroom first floor apartment offering good sized accommodation. Internally comprising 21ft sitting/dining room, kitchen, good sized master bedroom with en suite and there is a further double bedroom which is complemented by a bathroom. The property is situated adjacent to the Oracle shopping complex and within close proximity to the mainline train station which serves direct access to London Paddington in just over 20 minutes and is soon to be on the Elizabeth Line (Crossrail) linking Reading with the City of London and Canary Wharf. The property would make an excellent first time or investment purchase.

This floorplan is for illustration purposes only and is not to scale. The position and size of doors, windows, appliances and other features are approximate.

Reading | 0118 4022 300 | reading@winkworth.co.uk