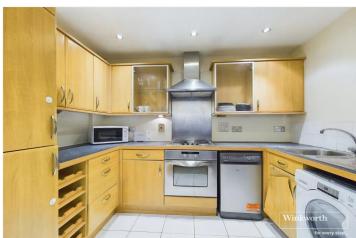

## **DESCRIPTION:**

Offered to the market with no onward chain and situated in this prime riverside location within the heart of Reading town centre, a two double bedroom first floor apartment offering good sized accommodation. Internally comprising 21ft sitting/dining room, kitchen, good sized master bedroom with en suite and there is a further double bedroom which is complemented by a bathroom. The property is situated adjacent to the Oracle shopping complex and within close proximity to the mainline train station which serves direct access to London Paddington in just over 20 minutes and is soon to be on the Elizabeth Line (Crossrail) linking Reading with the City of London and Canary Wharf. The property would make an excellent first time or investment purchase.