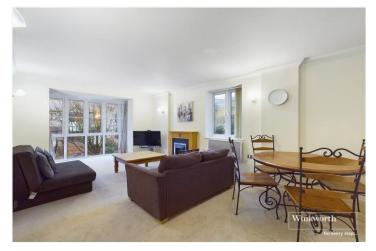

## **DESCRIPTION:**

Offered to the market with no onward chain and situated in this prime riverside location within the heart of Reading town centre, a two double bedroom first floor apartment offering good sized accommodation. Internally comprising 21ft sitting/dining room, kitchen, good sized master bedroom with en suite and there is a further double bedroom which is complemented by a bathroom. The property is situated adjacent to the Oracle shopping complex and within close proximity to the mainline train station which serves direct access to London Paddington in just over 20 minutes and is soon to be on the Elizabeth Line (Crossrail) linking Reading with the City of London and Canary Wharf. The property would make an excellent first time or investment purchase.

## **AT A GLANCE**

- No Onward Chain
- 21ft Sitting/Dining Room
- Two Double Bedrooms
- Town Centre Location
- Two Bathrooms
- No parking
- Lease 977 years
- Service Charge £3,800pa
- Ground Rent £262 pa