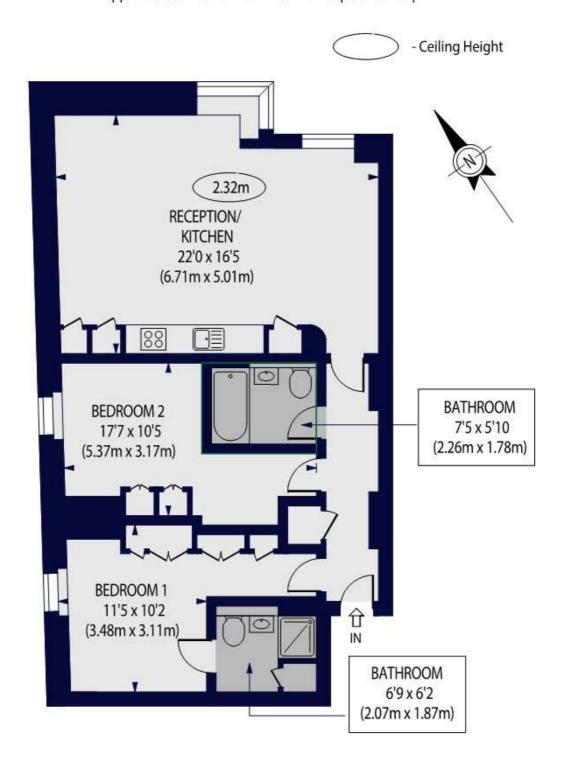

## ABBEY ROAD, NW8 9DB

Approx. Gross Internal Floor Area 817 sq ft. / 75.90 sq.m

## **GROUND FLOOR**

ents

Tenure: Leasehold

**Term:** Expires - 01/01/2133

Service Charge: £3,093 per annum

**Ground Rent:** £ 380 Annually (subject to increase)

Council Tax Band: F

Where no figures are shown, we have been unable to ascertain the information. All figures that are shown were correct at the time of printing.