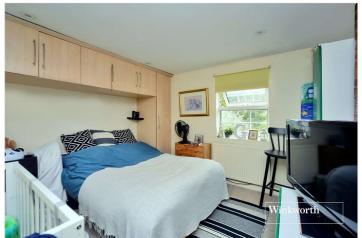

Features on the ground floor include a cosy living room with feature fireplace and double doors opening onto a spacious kitchen/diner. Upstairs on the first floor you'll find a good sized double bedroom along with a single room, whilst on the second floor you'll find a further double bedroom.

# **ACCOMMODATION**

**Living Room** - 11'4" x 10'3" max (3.45m x 3.12m max)

**Kitchen/Dining Room** - 17'3" x 11'4" max (5.26m x 3.45m max)

**Downstairs Bathroom** - 8'2" x 5'1" max (2.5m x 1.55m max)

**Bedroom** - 11'4" x 10'3" max (3.45m x 3.12m max)