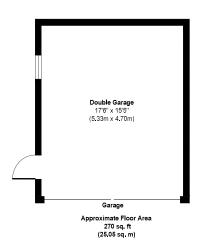

Four Double Bedrooms
Detached House
Well Maintained
South Facing Garden
Guest Cloakroom
Detached Double Garage
Driveway
Sought After Location
Huge Scope For Extension
In Catchment For Parley First School

## **Heath Farm Way**

Approx. Gross Internal Floor Area 1499 sq. ft / 139.26 sq. m
Illustration for identification purposes only, measurements approximate and not to scale.