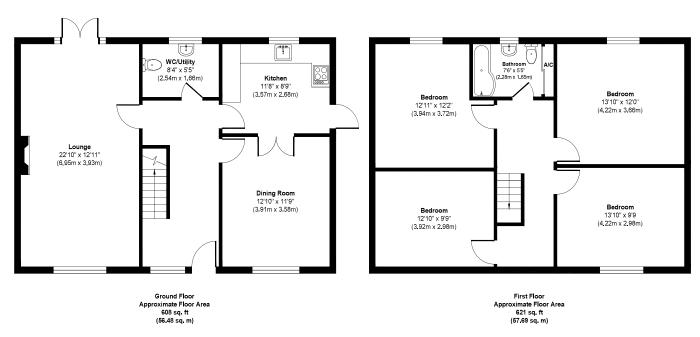

## OFFERS IN EXCESS OF £500,000 FREEHOLD

This superbly positioned and generously sized FOUR DOUBLE bedroom, two reception room detached house occupies a larger than average plot with a south facing garden, double garage and driveway.

Four Double Bedrooms
Detached House
Well Maintained
South Facing Garden
Guest Cloakroom
Detached Double Garage
Driveway
Sought After Location
Huge Scope For Extension
In Catchment For Parley First School

## **Heath Farm Way**

Approx. Gross Internal Floor Area 1499 sq. ft / 139.26 sq. m
Illustration for identification purposes only, measurements approximate and not to scale.