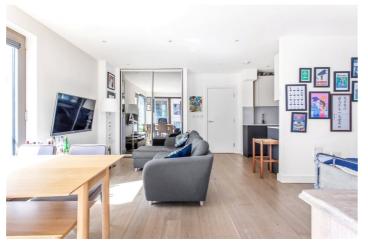

## **DESCRIPTION:**

\*EWS1 COMPLIANT – A1 RATING\* A magnificent studio apartment positioned on the second floor of this popular modern block in E1. Standing at 471sqft, the property has been tastefully decorated and features floor to ceiling, dual aspect, south-east facing windows which floods the property with natural light. The well-proportioned living room/bedroom opens out onto a spacious balcony with the kitchen recessed towards the rear corner. This larger than average studio includes built in storage, a Juliette balcony, Hilarys day and night blinds, and is spacious enough for a king-size bed and is finished with a modern family bathroom and a spacious utility cupboard. Vega House also benefits from cycle storage, secure fob access and a communal roof terrace offering amazing views of the City skyline.