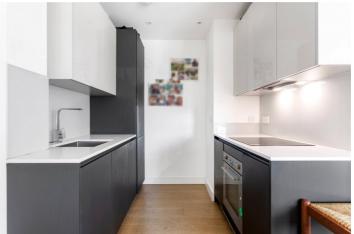

## **DESCRIPTION:**

\*EWS1 COMPLIANT – A1 RATING\* A magnificent studio apartment positioned on the second floor of this popular modern block in E1. Standing at 471sqft, the property has been tastefully decorated and features floor to ceiling, dual aspect, south-east facing windows which floods the property with natural light. The well-proportioned living room/bedroom opens out onto a spacious balcony with the kitchen recessed towards the rear corner. This larger than average studio includes built in storage, a Juliette balcony, Hilarys day and night blinds, and is spacious enough for a king-size bed and is finished with a modern family bathroom and a spacious utility cupboard. Vega House also benefits from cycle storage, secure fob access and a communal roof terrace offering amazing views of the City skyline.