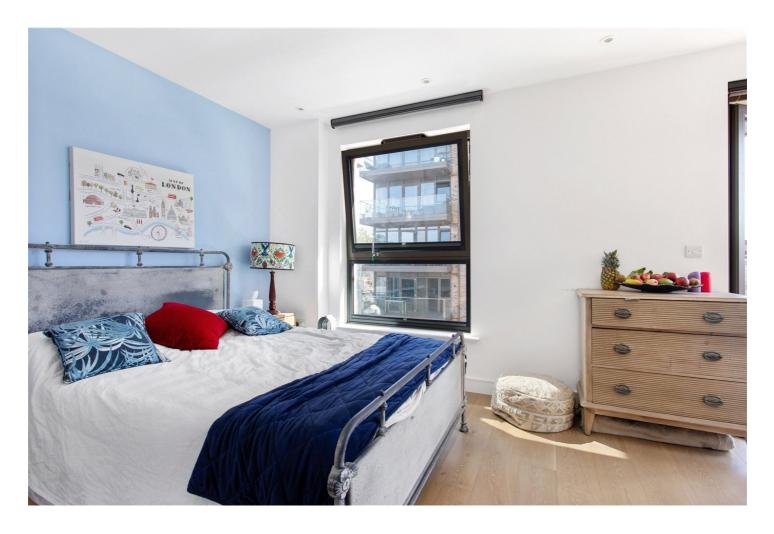

## **DESCRIPTION:**

\*EWS1 COMPLIANT – A1 RATING\* A magnificent studio apartment positioned on the second floor of this popular modern block in E1. Standing at 471sqft, the property has been tastefully decorated and features floor to ceiling, dual aspect, south-east facing windows which floods the property with natural light. The well-proportioned living room/bedroom opens out onto a spacious balcony with the kitchen recessed towards the rear corner. This larger than average studio includes built in storage, a Juliette balcony, Hilarys day and night blinds, and is spacious enough for a king-size bed and is finished with a modern family bathroom and a spacious utility cupboard. Vega House also benefits from cycle storage, secure fob access and a communal roof terrace offering amazing views of the City skyline.