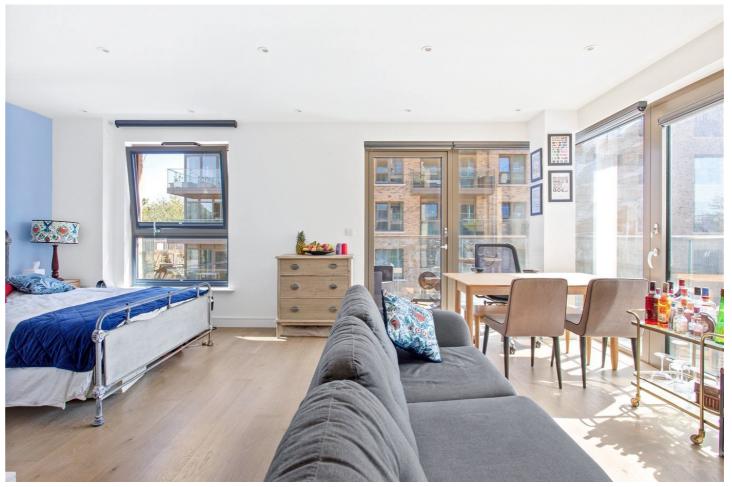

## **DESCRIPTION:**

\*EWS1 COMPLIANT – A1 RATING\* A magnificent studio apartment positioned on the second floor of this popular modern block in E1. Standing at 471sqft, the property has been tastefully decorated and features floor to ceiling, dual aspect, south-east facing windows which floods the property with natural light. The well-proportioned living room/bedroom opens out onto a spacious balcony with the kitchen recessed towards the rear corner. This larger than average studio includes built in storage, a Juliette balcony, Hilarys day and night blinds, and is spacious enough for a king-size bed and is finished with a modern family bathroom and a spacious utility cupboard. Vega House also benefits from cycle storage, secure fob access and a communal roof terrace offering amazing views of the City skyline.