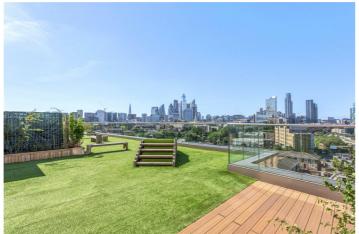

## **DESCRIPTION:**

\*EWS1 COMPLIANT – A1 RATING\* A magnificent studio apartment positioned on the second floor of this popular modern block in E1. Standing at 471sqft, the property has been tastefully decorated and features floor to ceiling, dual aspect, south-east facing windows which floods the property with natural light. The well-proportioned living room/bedroom opens out onto a spacious balcony with the kitchen recessed towards the rear corner. This larger than average studio includes built in storage, a Juliette balcony, Hilarys day and night blinds, and is spacious enough for a king-size bed and is finished with a modern family bathroom and a spacious utility cupboard. Vega House also benefits from cycle storage, secure fob access and a communal roof terrace offering amazing views of the City skyline.