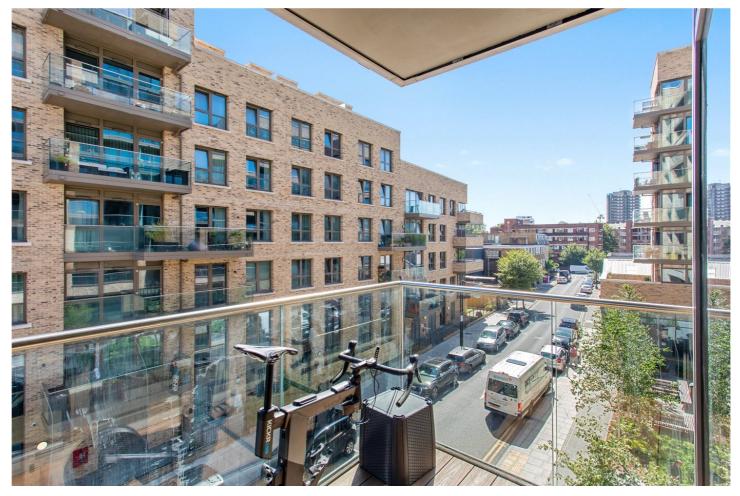

## **DESCRIPTION:**

\*EWS1 COMPLIANT – A1 RATING\* A magnificent studio apartment positioned on the second floor of this popular modern block in E1. Standing at 471sqft, the property has been tastefully decorated and features floor to ceiling, dual aspect, south-east facing windows which floods the property with natural light. The well-proportioned living room/bedroom opens out onto a spacious balcony with the kitchen recessed towards the rear corner. This larger than average studio includes built in storage, a Juliette balcony, Hilarys day and night blinds, and is spacious enough for a king-size bed and is finished with a modern family bathroom and a spacious utility cupboard. Vega House also benefits from cycle storage, secure fob access and a communal roof terrace offering amazing views of the City skyline.

The property is in an ideal location with an array of local amenities on Bethnal Green Road as well the boutique shops, cafes, bars and restaurants on Brick Lane, Spitalfields Market, Redchurch Street and Shoreditch High Street. You have fantastic transport links with Bethnal Green and Shoreditch High Street overground stations as well as Bethnal Green, Whitechapel (Crossrail), Liverpool Street, Aldgate and Aldgate East underground stations all close by.