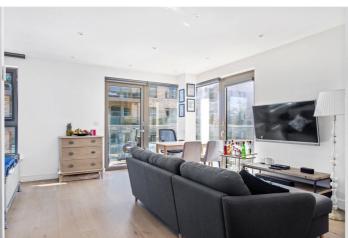

## **DESCRIPTION:**

\*EWS1 COMPLIANT – A1 RATING\* A magnificent studio apartment positioned on the second floor of this popular modern block in E1. Standing at 471sqft, the property has been tastefully decorated and features floor to ceiling, dual aspect, south-east facing windows which floods the property with natural light. The well-proportioned living room/bedroom opens out onto a spacious balcony with the kitchen recessed towards the rear corner. This larger than average studio includes built in storage, a Juliette balcony, Hilarys day and night blinds, and is spacious enough for a king-size bed and is finished with a modern family bathroom and a spacious utility cupboard. Vega House also benefits from cycle storage, secure fob access and a communal roof terrace offering amazing views of the City skyline.