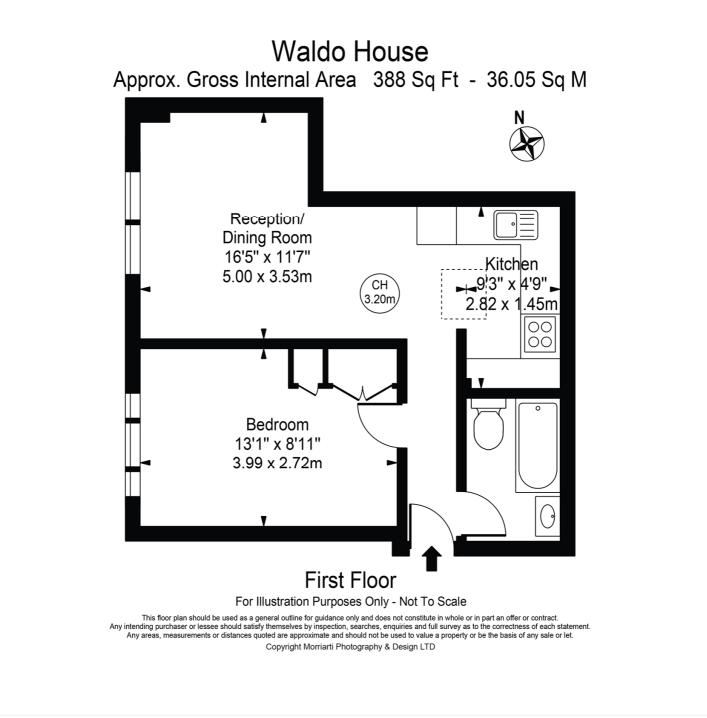

This floorplan is for illustration purposes only and is not to scale. The position and size of doors, windows, appliances and other features are approximate.

| Tenure:                                                                                                                                        | Leasehold            |
|------------------------------------------------------------------------------------------------------------------------------------------------|----------------------|
| Term:                                                                                                                                          | Expires - 02/11/2131 |
| Service Charge:                                                                                                                                | £1700 per annum      |
| Ground Rent:                                                                                                                                   | Peppercorn           |
| Council Tax Band: A                                                                                                                            |                      |
| Where no figures are shown, we have been unable to ascertain the information. All figures that are shown were correct at the time of printing. |                      |