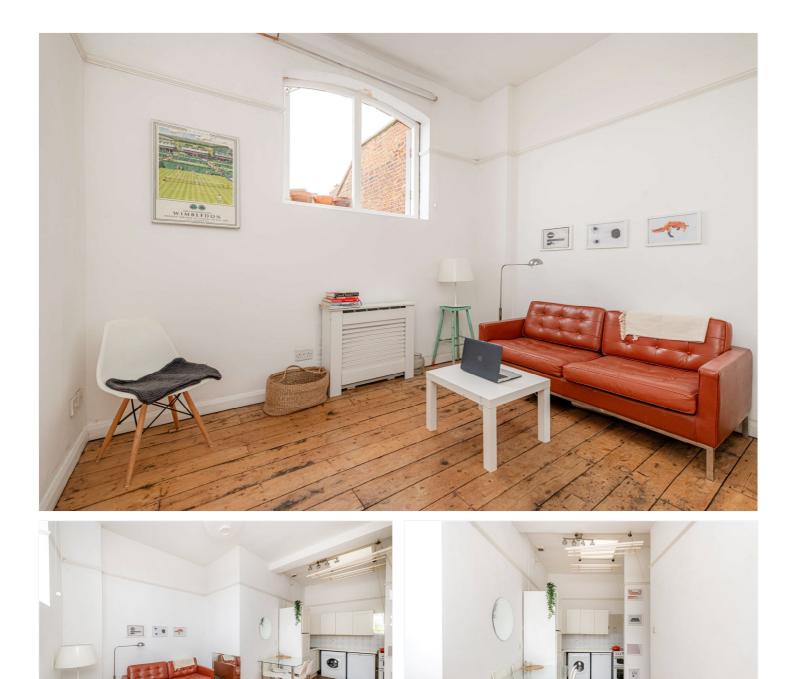

#### **DESCRIPTION:**

A naturally bright one bedroom first floor apartment offered for sale in excellent condition. The property comprises: spacious open plan kitchen/reception room, a goods-sized double bedroom and bathroom. The property is a perfect first home or rental investment.

#### **AT A GLANCE**

- One Bedroom Flat
- First Floor
- Very High Ceilings
- Wooden Floors Thoughout
- Period Buidling
- EPC Rating E
- Leasehold 107 Years Remaining
- Service Charges £1700
- Ground Rent Peppercorn