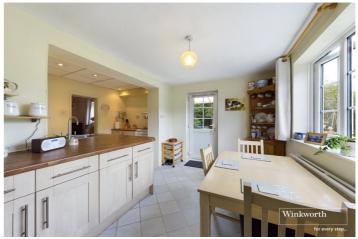

## THREE BEDROOM SEMI DETACHED HOUSE WITH A GARAGE

Kingsbury | 020 8204 0000 | kingsbury@winkworth.co.uk

**DESCRIPTION:** A rarely available and rich in character property set in the heart of the picturesque 'Roe Green Village' conservation area. This three double bedroom mid terrace property still preserves its original character from 60 years of happy family living. The ground floor boasts two reception rooms, and a spacious extended kitchen leading to a diner. Furthermore, there is a study / third bedroom which can be beneficial and suitable for a growing family. To the first floor there are two spacious bedrooms and a spacious family bathroom. The south facing garden is a stunning factor adorned by mature perennial plants and a picturesque background. The property benefits from being away from the hustle and bustle of normal city living, yet still being within close proximity to local amenities, transport links, places of worship and schools like Kingsbury High School and Roe Green Primary School.