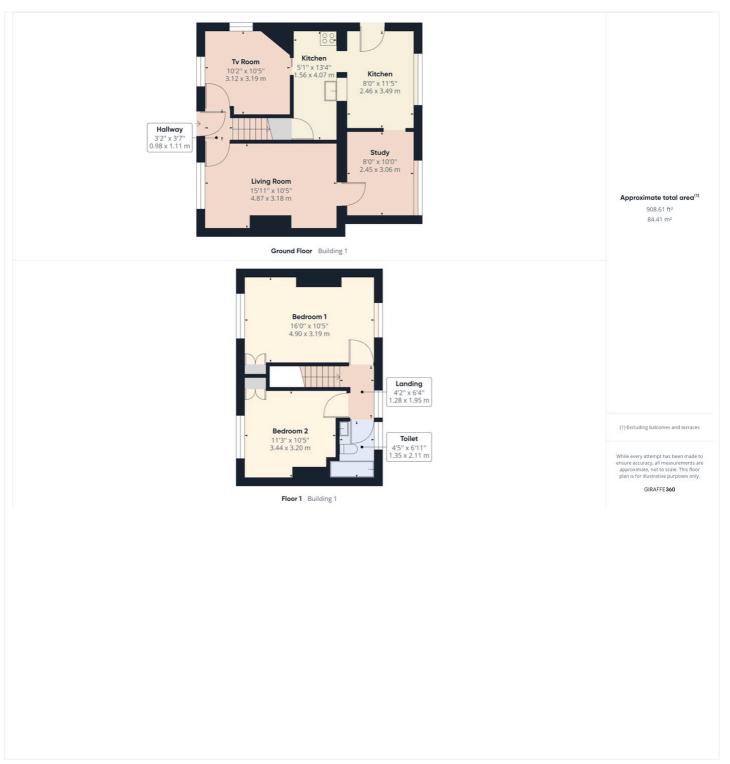

## THREE BEDROOM SEMI DETACHED HOUSE WITH A GARAGE

Kingsbury | 020 8204 0000 | kingsbury@winkworth.co.uk

**DESCRIPTION:** A rarely available and rich in character property set in the heart of the picturesque 'Roe Green Village' conservation area. This three double bedroom mid terrace property still preserves its original character from 60 years of happy family living. The ground floor boasts two reception rooms, and a spacious extended kitchen leading to a diner. Furthermore, there is a study / third bedroom which can be beneficial and suitable for a growing family. To the first floor there are two spacious bedrooms and a spacious family bathroom. The south facing garden is a stunning factor adorned by mature perennial plants and a picturesque background. The property benefits from being away from the hustle and bustle of normal city living, yet still being within close proximity to local amenities, transport links, places of worship and schools like Kingsbury High School and Roe Green Primary School.

Winkworth

This floorplan is for illustration purposes only and is not to scale. The position and size of doors, windows, appliances and other features are approximate.

Kingsbury | 020 8204 0000 | kingsbury@winkworth.co.uk